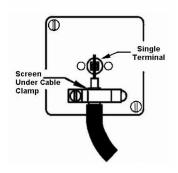

## **Dimensions**

| Primary Range                                                                                                                                   | Sheer CFX - Designed to fit Folded Metal Wall Box Enclosures that comply with BS4662-2006.                                                         |                                                                                                                                                                                  |
|-------------------------------------------------------------------------------------------------------------------------------------------------|----------------------------------------------------------------------------------------------------------------------------------------------------|----------------------------------------------------------------------------------------------------------------------------------------------------------------------------------|
| Insert Type                                                                                                                                     | 1 gang Isolated TV 1in/1out                                                                                                                        |                                                                                                                                                                                  |
| Plate Finish                                                                                                                                    | Sheer CFX Satin Steel                                                                                                                              |                                                                                                                                                                                  |
| Insert Colour                                                                                                                                   | Black                                                                                                                                              |                                                                                                                                                                                  |
| EAN13 Barcode                                                                                                                                   | 5017504031626                                                                                                                                      |                                                                                                                                                                                  |
| Dimensions (Nominal)                                                                                                                            | Single: Height = 86.0mm Width = 86.0mm Depth = 1.5mm plate + 3.0mm gasket                                                                          |                                                                                                                                                                                  |
| Fixing Hole Centres                                                                                                                             | Box Fixing = 60.3mm Grid Fixing = CFX Clips                                                                                                        |                                                                                                                                                                                  |
| Minimum Wall Box Depth                                                                                                                          | 25mm                                                                                                                                               |                                                                                                                                                                                  |
| Switched Poles                                                                                                                                  | N/A                                                                                                                                                |                                                                                                                                                                                  |
| IP Rating                                                                                                                                       | IP2XD                                                                                                                                              |                                                                                                                                                                                  |
| Contact Gap Minimum                                                                                                                             | N/A                                                                                                                                                |                                                                                                                                                                                  |
| Earth Terminal Capacity 1                                                                                                                       | 5 x 1mm2                                                                                                                                           |                                                                                                                                                                                  |
| Earth Terminal Capacity 2                                                                                                                       | 4 x 1.5mm2                                                                                                                                         |                                                                                                                                                                                  |
| Earth Terminal Capacity 3                                                                                                                       | 3 x 2.5mm2                                                                                                                                         |                                                                                                                                                                                  |
| Earth Terminal Capacity 4                                                                                                                       | 1 x 4mm2 Multi-strand                                                                                                                              |                                                                                                                                                                                  |
| Earth Terminal Capacity 5                                                                                                                       | 1 x 6mm2                                                                                                                                           |                                                                                                                                                                                  |
| Product Class 1                                                                                                                                 | Must be earthed (ref BS7671 415.2.1)                                                                                                               |                                                                                                                                                                                  |
| Ambient Operating Temperature                                                                                                                   | -5° to +40°C                                                                                                                                       |                                                                                                                                                                                  |
| Recommended Location                                                                                                                            | Internal Use Only                                                                                                                                  |                                                                                                                                                                                  |
| Maximum Installation Altitude                                                                                                                   | 2000m                                                                                                                                              |                                                                                                                                                                                  |
| Patents and Trademarks                                                                                                                          | CFX is a Registered Trade Mark No 2398667 Trade Mark No. 2296586 Sheer CFX is a Registered Design under Reference Nos. R21 = 3020754 SS2 = 3020755 |                                                                                                                                                                                  |
| All products listed conform to current British or<br>European standard and the product information is<br>correct at the time of going to press. | All accessories are manufactured under an accredited BS EN ISO 9001 : 2015 Quality Management System.                                              | It is the policy of the company to improve products as part of our development programme.  Therefore, we reserve the right to alter designs and dimensions without prior notice. |
| Illustrations and diagrams are reproduced within the limitations of reproduction and printing process and are not binding.                      | Due to manufacturing processes we cannot guarantee an exact colour match and shadings of of certain finishes.                                      | Correct as at 17 October 2018 10:41 AM<br>E&OE                                                                                                                                   |