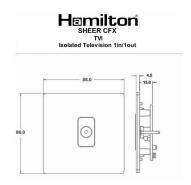

## **Dimensions**

| Primary Range                                                                                                                                   | Sheer CFX - Designed to fit Folded Metal Wall Box Enclosures that comply with BS4662-2006.                                                         |                                                                                                                                                                                  |
|-------------------------------------------------------------------------------------------------------------------------------------------------|----------------------------------------------------------------------------------------------------------------------------------------------------|----------------------------------------------------------------------------------------------------------------------------------------------------------------------------------|
| Insert Type                                                                                                                                     | 1 gang Isolated TV 1in/1out                                                                                                                        |                                                                                                                                                                                  |
| Plate Finish                                                                                                                                    | Sheer CFX Satin Steel                                                                                                                              |                                                                                                                                                                                  |
| Insert Colour                                                                                                                                   | Black                                                                                                                                              |                                                                                                                                                                                  |
| EAN13 Barcode                                                                                                                                   | 5017504031626                                                                                                                                      |                                                                                                                                                                                  |
| Dimensions (Nominal)                                                                                                                            | Single: Height = 86.0mm Width = 86.0mm Depth = 1.5mm plate + 3.0mm gasket                                                                          |                                                                                                                                                                                  |
| Fixing Hole Centres                                                                                                                             | Box Fixing = 60.3mm Grid Fixing = CFX Clips                                                                                                        |                                                                                                                                                                                  |
| Minimum Wall Box Depth                                                                                                                          | 25mm                                                                                                                                               |                                                                                                                                                                                  |
| Switched Poles                                                                                                                                  | N/A                                                                                                                                                |                                                                                                                                                                                  |
| IP Rating                                                                                                                                       | IP2XD                                                                                                                                              |                                                                                                                                                                                  |
| Contact Gap Minimum                                                                                                                             | N/A                                                                                                                                                |                                                                                                                                                                                  |
| Earth Terminal Capacity 1                                                                                                                       | 5 x 1mm2                                                                                                                                           |                                                                                                                                                                                  |
| Earth Terminal Capacity 2                                                                                                                       | 4 x 1.5mm2                                                                                                                                         |                                                                                                                                                                                  |
| Earth Terminal Capacity 3                                                                                                                       | 3 x 2.5mm2                                                                                                                                         |                                                                                                                                                                                  |
| Earth Terminal Capacity 4                                                                                                                       | 1 x 4mm2 Multi-strand                                                                                                                              |                                                                                                                                                                                  |
| Earth Terminal Capacity 5                                                                                                                       | 1 x 6mm2                                                                                                                                           |                                                                                                                                                                                  |
| Product Class 1                                                                                                                                 | Must be earthed (ref BS7671 415.2.1)                                                                                                               |                                                                                                                                                                                  |
| Ambient Operating Temperature                                                                                                                   | -5° to +40°C                                                                                                                                       |                                                                                                                                                                                  |
| Recommended Location                                                                                                                            | Internal Use Only                                                                                                                                  |                                                                                                                                                                                  |
| Maximum Installation Altitude                                                                                                                   | 2000m                                                                                                                                              |                                                                                                                                                                                  |
| Patents and Trademarks                                                                                                                          | CFX is a Registered Trade Mark No 2398667 Trade Mark No. 2296586 Sheer CFX is a Registered Design under Reference Nos. R21 = 3020754 SS2 = 3020755 |                                                                                                                                                                                  |
| All products listed conform to current British or<br>European standard and the product information is<br>correct at the time of going to press. | All accessories are manufactured under an accredited BS EN ISO 9001 : 2015 Quality Management System.                                              | It is the policy of the company to improve products as part of our development programme.  Therefore, we reserve the right to alter designs and dimensions without prior notice. |
| Illustrations and diagrams are reproduced within the limitations of reproduction and printing process and are not binding.                      | Due to manufacturing processes we cannot guarantee an exact colour match and shadings of of certain finishes.                                      | Correct as at 17 October 2018 10:41 AM<br>E&OE                                                                                                                                   |