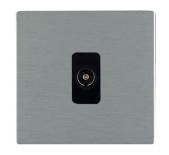

SL

## making connections beautifully

Wiring Accessories • Circuit Protection • Smart Lighting Control & Multi-room Audio

## 84CTVIB

Sheer CFX Satin Steel 1 gang Isolated TV 1in/1out Black

Item Image







## **Dimensions**



| Primary Range                                                                                                                                   | Sheer CFX - Designed to fit Folded Metal Wall Box Enclosures that comply with BS4662-2006.                                                         |                                                                                                                                                                                  |
|-------------------------------------------------------------------------------------------------------------------------------------------------|----------------------------------------------------------------------------------------------------------------------------------------------------|-