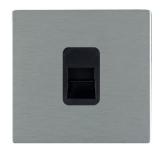

SL

# making connections beautifully

Wiring Accessories • Circuit Protection • Smart Lighting Control & Multi-room Audio

#### 84CTCSB

Sheer CFX Satin Steel 1 gang Telephone Slave Black

## Item Image



## Wiring



Incoming Telephone Cable On 4 wire systems, Pin 1 and 6 are not connected.

The maximum REN that can be connected to any one exchange line is 4. Any number of sockets may be connected. All sockets are connected in parallel. ie Pin 1 to Pin 1; Pin 2 to Pin 2; etc. as shown in the diagram above.

#### **Dimensions**



| Primary Range                                                                                                                                   | Sheer CFX - Designed to fit Folded Metal Wall Box Enclosures that comply with BS4662-2006.                                                            |