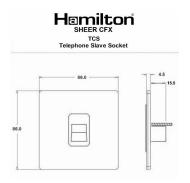

#### **Dimensions**

| Primary Range                                                                                                                                   | Sheer CFX - Designed to fit Folded Metal Wall Box Enclosures that comply with BS4662-2006.                                                            |                                                                                                                                                                                  |
|-------------------------------------------------------------------------------------------------------------------------------------------------|-------------------------------------------------------------------------------------------------------------------------------------------------------|----------------------------------------------------------------------------------------------------------------------------------------------------------------------------------|
| Insert Type                                                                                                                                     | 1 gang Telephone Slave                                                                                                                                |                                                                                                                                                                                  |
| Plate Finish                                                                                                                                    | Sheer CFX Satin Steel                                                                                                                                 |                                                                                                                                                                                  |
| Insert Colour                                                                                                                                   | Black                                                                                                                                                 |                                                                                                                                                                                  |
| EAN13 Barcode                                                                                                                                   | 5017504031657                                                                                                                                         |                                                                                                                                                                                  |
| Dimensions (Nominal)                                                                                                                            | Single: Height = 86.0mm Width = 86.0mm Depth = 1.5mm plate + 3.0mm gasket                                                                             |                                                                                                                                                                                  |
| Fixing Hole Centres                                                                                                                             | Box Fixing = 60.3mm Grid Fixing = CFX Clips                                                                                                           |                                                                                                                                                                                  |
| Minimum Wall Box Depth                                                                                                                          | 25mm                                                                                                                                                  |                                                                                                                                                                                  |
| Switched Poles                                                                                                                                  | N/A                                                                                                                                                   |                                                                                                                                                                                  |
| IP Rating                                                                                                                                       | IP2XD                                                                                                                                                 |                                                                                                                                                                                  |
| Contact Gap Minimum                                                                                                                             | N/A                                                                                                                                                   |                                                                                                                                                                                  |
| Earth Terminal Capacity 1                                                                                                                       | 5 x 1mm2                                                                                                                                              |                                                                                                                                                                                  |
| Earth Terminal Capacity 2                                                                                                                       | 4 x 1.5mm2                                                                                                                                            |                                                                                                                                                                                  |
| Earth Terminal Capacity 3                                                                                                                       | 3 x 2.5mm2                                                                                                                                            |                                                                                                                                                                                  |
| Earth Terminal Capacity 4                                                                                                                       | 1 x 4mm2 Multi-strand                                                                                                                                 |                                                                                                                                                                                  |
| Earth Terminal Capacity 5                                                                                                                       | 1 x 6mm2                                                                                                                                              |                                                                                                                                                                                  |
| Product Class 1                                                                                                                                 | Must be earthed (ref BS7671 415.2.1)                                                                                                                  |                                                                                                                                                                                  |
| Ambient Operating Temperature                                                                                                                   | -5° to +40°C                                                                                                                                          |                                                                                                                                                                                  |
| Recommended Location                                                                                                                            | Internal Use Only                                                                                                                                     |                                                                                                                                                                                  |
| Maximum Installation Altitude                                                                                                                   | 2000m                                                                                                                                                 |                                                                                                                                                                                  |
| Patents and Trademarks                                                                                                                          | CFX is a Registered Trade Mark No 2398667 Trade Mark No. 2296586<br>Sheer CFX is a Registered Design under Reference Nos. R21 = 3020754 SS2 = 3020755 |                                                                                                                                                                                  |
| All products listed conform to current British or<br>European standard and the product information is<br>correct at the time of going to press. | All accessories are manufactured under an accredited BS EN ISO 9001 : 2015 Quality Management System.                                                 | It is the policy of the company to improve products as part of our development programme.  Therefore, we reserve the right to alter designs and dimensions without prior notice. |
| Illustrations and diagrams are reproduced within the limitations of reproduction and printing                                                   | Due to manufacturing processes we cannot guarantee an exact colour match and shadings of                                                              | Correct as at 17 October 2018 10:41 AM<br>E&OE                                                                                                                                   |