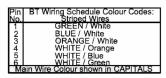

## Wiring

Incoming Telephone Cable On 4 wire systems, Pin 1 and 6 are not connected.

The maximum REN that can be connected to any one exchange line is 4. Any number of sockets may be connected. All sockets are connected in parallel. ie Pin 1 to Pin 1; Pin 2 to Pin 2; etc. as shown in the diagram above.