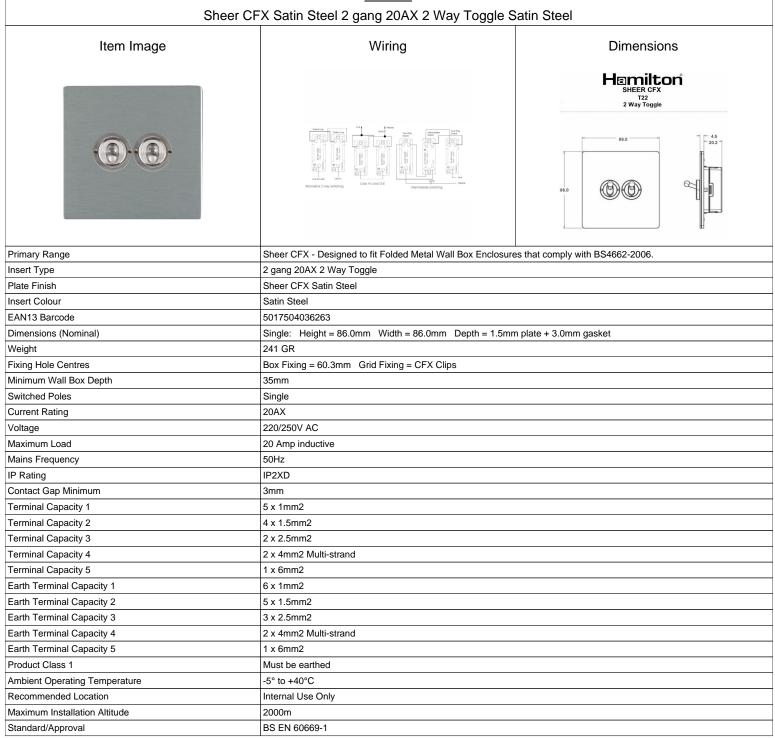

## 84CT22

SL

## making connections beautifully

| Wiring Accessories • Circuit Protection • Smart Lighting Control & Multi-room Audio                                                             |                                                                                                                                                       |                                                                                                                                                                                          |
|-------------------------------------------------------------------------------------------------------------------------------------------------|-------------------------------------------------------------------------------------------------------------------------------------------------------|------------------------------------------------------------------------------------------------------------------------------------------------------------------------------------------|
| <u>84CT22</u>                                                                                                                                   |                                                                                                                                                       |                                                                                                                                                                                          |
| Sheer CFX Satin Steel 2 gang 20AX 2 Way Toggle Satin Steel                                                                                      |                                                                                                                                                       |                                                                                                                                                                                          |
| Patents and Trademarks                                                                                                                          | CFX is a Registered Trade Mark No 2398667 Trade Mark No. 2296586<br>Sheer CFX is a Registered Design under Reference Nos. R21 = 3020754 SS2 = 3020755 |                                                                                                                                                                                          |
| All products listed conform to current British or<br>European standard and the product information is<br>correct at the time of going to press. | All accessories are manufactured under an accredited BS EN ISO 9001 : 2015 Quality Management System.                                                 | It is the policy of the company to improve products<br>as part of our development programme.<br>Therefore, we reserve the right to alter designs<br>and dimensions without prior notice. |
| Illustrations and diagrams are reproduced within the limitations of reproduction and printing process and are not binding.                      | Due to manufacturing processes we cannot guarantee an exact colour match and shadings of of certain finishes.                                         | Correct as at 17 October 2018 10:41 AM E&OE                                                                                                                                              |