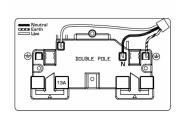

## 84CSS2SS-B

Sheer CFX Satin Steel 2 gang 13A Double Pole Switched Socket Satin Steel/Black

Item Image

Wiring

**Dimensions** 

| Primary Range                                                                                                                                   | Sheer CFX - Designed to fit Folded Metal Wall Box Enclosures that comply with BS4662-2006.                                                            |                                                                                                                                                                                  |
|-------------------------------------------------------------------------------------------------------------------------------------------------|-------------------------------------------------------------------------------------------------------------------------------------------------------|----------------------------------------------------------------------------------------------------------------------------------------------------------------------------------|
| Insert Type                                                                                                                                     | 2 gang 13A Double Pole Switched Socket                                                                                                                |                                                                                                                                                                                  |
| Plate Finish                                                                                                                                    | Sheer CFX Satin Steel                                                                                                                                 |                                                                                                                                                                                  |
| Insert Colour                                                                                                                                   | Satin Steel/Black                                                                                                                                     |                                                                                                                                                                                  |
| EAN13 Barcode                                                                                                                                   | 5017504036027                                                                                                                                         |                                                                                                                                                                                  |
| Dimensions (Nominal)                                                                                                                            | Double: Height = 86.0mm Width = 145.0mm Depth = 1.5mm plate + 3.0mm gasket                                                                            |                                                                                                                                                                                  |
| Weight                                                                                                                                          | 244 GR                                                                                                                                                |                                                                                                                                                                                  |
| Fixing Hole Centres                                                                                                                             | Box Fixing = 120.6mm Grid Fixing = CFX Clips                                                                                                          |                                                                                                                                                                                  |
| Minimum Wall Box Depth                                                                                                                          | 35mm                                                                                                                                                  |                                                                                                                                                                                  |
| Switched Poles                                                                                                                                  | Double                                                                                                                                                |                                                                                                                                                                                  |
| Current Rating                                                                                                                                  | 13 Amp                                                                                                                                                |                                                                                                                                                                                  |
| Voltage                                                                                                                                         | 220/250V AC                                                                                                                                           |                                                                                                                                                                                  |
| Maximum Load                                                                                                                                    | 13 Amp                                                                                                                                                |                                                                                                                                                                                  |
| Mains Frequency                                                                                                                                 | 50Hz                                                                                                                                                  |                                                                                                                                                                                  |
| IP Rating                                                                                                                                       | IP2XD                                                                                                                                                 |                                                                                                                                                                                  |
| Contact Gap Minimum                                                                                                                             | 3mm                                                                                                                                                   |                                                                                                                                                                                  |
| Terminal Capacity 1                                                                                                                             | 4 x 2.5mm2                                                                                                                                            |                                                                                                                                                                                  |
| Terminal Capacity 2                                                                                                                             | 3 x 4mm2                                                                                                                                              |                                                                                                                                                                                  |
| Terminal Capacity 3                                                                                                                             | 2 x 6mm2 Multi-Strand                                                                                                                                 |                                                                                                                                                                                  |
| Terminal Capacity 4                                                                                                                             | 1 x 10mm2                                                                                                                                             |                                                                                                                                                                                  |
| Earth Terminal Capacity 1                                                                                                                       | 4 x 2.5mm2                                                                                                                                            |                                                                                                                                                                                  |
| Earth Terminal Capacity 2                                                                                                                       | 3 x 4mm2                                                                                                                                              |                                                                                                                                                                                  |
| Earth Terminal Capacity 3                                                                                                                       | 2 x 6mm2 Multi-strand                                                                                                                                 |                                                                                                                                                                                  |
| Earth Terminal Capacity 4                                                                                                                       | 1 x 10mm2                                                                                                                                             |                                                                                                                                                                                  |
| Product Class 1                                                                                                                                 | Must be earthed                                                                                                                                       |                                                                                                                                                                                  |
| Ambient Operating Temperature                                                                                                                   | -5° to +40°C                                                                                                                                          |                                                                                                                                                                                  |
| Recommended Location                                                                                                                            | Internal Use Only                                                                                                                                     |                                                                                                                                                                                  |
| Maximum Installation Altitude                                                                                                                   | 2000m                                                                                                                                                 |                                                                                                                                                                                  |
| Standard/Approval                                                                                                                               | BS 1363-2                                                                                                                                             |                                                                                                                                                                                  |
| Additional Notes                                                                                                                                | Dual Earth: Yes                                                                                                                                       |                                                                                                                                                                                  |
| Patents and Trademarks                                                                                                                          | CFX is a Registered Trade Mark No 2398667 Trade Mark No. 2296586<br>Sheer CFX is a Registered Design under Reference Nos. R21 = 3020754 SS2 = 3020755 |                                                                                                                                                                                  |
| All products listed conform to current British or<br>European standard and the product information is<br>correct at the time of going to press. | All accessories are manufactured under an accredited BS EN ISO 9001 : 2015 Quality Management System.                                                 | It is the policy of the company to improve products as part of our development programme.  Therefore, we reserve the right to alter designs and dimensions without prior notice. |
| Illustrations and diagrams are reproduced within the limitations of reproduction and printing process and are not binding.                      | Due to manufacturing processes we cannot guarantee an exact colour match and shadings of of certain finishes.                                         | Correct as at 17 October 2018 10:41 AM E&OE                                                                                                                                      |