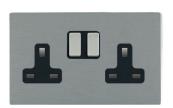

## 84CSS2SS-B

Sheer CFX Satin Steel 2 gang 13A Double Pole Switched Socket Satin Steel/Black

Item Image

Wiring

**Dimensions** 

| Primary Range                                                                                                                                   | Sheer CFX - Designed to fit Folded Metal Wall Box Enclosures that comply with BS4662-2006.                                                            |                                                                                                                                                                                  |
|-------------------------------------------------------------------------------------------------------------------------------------------------|-------------------------------------------------------------------------------------------------------------------------------------------------------|----------------------------------------------------------------------------------------------------------------------------------------------------------------------------------|
| Insert Type                                                                                                                                     | 2 gang 13A Double Pole Switched Socket                                                                                                                |                                                                                                                                                                                  |
| Plate Finish                                                                                                                                    | Sheer CFX Satin Steel                                                                                                                                 |                                                                                                                                                                                  |
| Insert Colour                                                                                                                                   | Satin Steel/Black                                                                                                                                     |                                                                                                                                                                                  |
| EAN13 Barcode                                                                                                                                   | 5017504036027                                                                                                                                         |                                                                                                                                                                                  |
| Dimensions (Nominal)                                                                                                                            | Double: Height = 86.0mm Width = 145.0mm Depth = 1.5mm plate + 3.0mm gasket                                                                            |                                                                                                                                                                                  |
| Weight                                                                                                                                          | 244 GR                                                                                                                                                |                                                                                                                                                                                  |
| Fixing Hole Centres                                                                                                                             | Box Fixing = 120.6mm Grid Fixing = CFX Clips                                                                                                          |                                                                                                                                                                                  |
| Minimum Wall Box Depth                                                                                                                          | 35mm                                                                                                                                                  |                                                                                                                                                                                  |
| Switched Poles                                                                                                                                  | Double                                                                                                                                                |                                                                                                                                                                                  |
| Current Rating                                                                                                                                  | 13 Amp                                                                                                                                                |                                                                                                                                                                                  |
| Voltage                                                                                                                                         | 220/250V AC                                                                                                                                           |                                                                                                                                                                                  |
| Maximum Load                                                                                                                                    | 13 Amp                                                                                                                                                |                                                                                                                                                                                  |
| Mains Frequency                                                                                                                                 | 50Hz                                                                                                                                                  |                                                                                                                                                                                  |
| IP Rating                                                                                                                                       | IP2XD                                                                                                                                                 |                                                                                                                                                                                  |
| Contact Gap Minimum                                                                                                                             | 3mm                                                                                                                                                   |                                                                                                                                                                                  |
| Terminal Capacity 1                                                                                                                             | 4 x 2.5mm2                                                                                                                                            |                                                                                                                                                                                  |
| Terminal Capacity 2                                                                                                                             | 3 x 4mm2                                                                                                                                              |                                                                                                                                                                                  |
| Terminal Capacity 3                                                                                                                             | 2 x 6mm2 Multi-Strand                                                                                                                                 |                                                                                                                                                                                  |
| Terminal Capacity 4                                                                                                                             | 1 x 10mm2                                                                                                                                             |                                                                                                                                                                                  |
| Earth Terminal Capacity 1                                                                                                                       | 4 x 2.5mm2                                                                                                                                            |                                                                                                                                                                                  |
| Earth Terminal Capacity 2                                                                                                                       | 3 x 4mm2                                                                                                                                              |                                                                                                                                                                                  |
| Earth Terminal Capacity 3                                                                                                                       | 2 x 6mm2 Multi-strand                                                                                                                                 |                                                                                                                                                                                  |
| Earth Terminal Capacity 4                                                                                                                       | 1 x 10mm2                                                                                                                                             |                                                                                                                                                                                  |
| Product Class 1                                                                                                                                 | Must be earthed                                                                                                                                       |                                                                                                                                                                                  |
| Ambient Operating Temperature                                                                                                                   | -5° to +40°C                                                                                                                                          |                                                                                                                                                                                  |
| Recommended Location                                                                                                                            | Internal Use Only                                                                                                                                     |                                                                                                                                                                                  |
| Maximum Installation Altitude                                                                                                                   | 2000m                                                                                                                                                 |                                                                                                                                                                                  |
| Standard/Approval                                                                                                                               | BS 1363-2                                                                                                                                             |                                                                                                                                                                                  |
| Additional Notes                                                                                                                                | Dual Earth: Yes                                                                                                                                       |                                                                                                                                                                                  |
| Patents and Trademarks                                                                                                                          | CFX is a Registered Trade Mark No 2398667 Trade Mark No. 2296586<br>Sheer CFX is a Registered Design under Reference Nos. R21 = 3020754 SS2 = 3020755 |                                                                                                                                                                                  |
| All products listed conform to current British or<br>European standard and the product information is<br>correct at the time of going to press. | All accessories are manufactured under an accredited BS EN ISO 9001 : 2015 Quality Management System.                                                 | It is the policy of the company to improve products as part of our development programme.  Therefore, we reserve the right to alter designs and dimensions without prior notice. |
| Illustrations and diagrams are reproduced within the limitations of reproduction and printing process and are not binding.                      | Due to manufacturing processes we cannot guarantee an exact colour match and shadings of of certain finishes.                                         | Correct as at 17 October 2018 10:41 AM E&OE                                                                                                                                      |