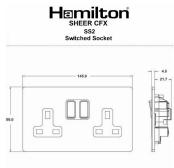

## 84CSS2SS-B

Sheer CFX Satin Steel 2 gang 13A Double Pole Switched Socket Satin Steel/Black

Item Image

Wiring

**Dimensions** 

| Primary Range                                                                                                                                   | Sheer CFX - Designed to fit Folded Metal Wall Box Enclosures that comply with BS4662-2006.                                                            |                                                                                                                                                                                  |
|-------------------------------------------------------------------------------------------------------------------------------------------------|-------------------------------------------------------------------------------------------------------------------------------------------------------|----------------------------------------------------------------------------------------------------------------------------------------------------------------------------------|
| Insert Type                                                                                                                                     | 2 gang 13A Double Pole Switched Socket                                                                                                                |                                                                                                                                                                                  |
| Plate Finish                                                                                                                                    | Sheer CFX Satin Steel                                                                                                                                 |                                                                                                                                                                                  |
| Insert Colour                                                                                                                                   | Satin Steel/Black                                                                                                                                     |                                                                                                                                                                                  |
| EAN13 Barcode                                                                                                                                   | 5017504036027                                                                                                                                         |                                                                                                                                                                                  |
| Dimensions (Nominal)                                                                                                                            | Double: Height = 86.0mm Width = 145.0mm Depth = 1.5mm plate + 3.0mm gasket                                                                            |                                                                                                                                                                                  |
| Weight                                                                                                                                          | 244 GR                                                                                                                                                |                                                                                                                                                                                  |
| Fixing Hole Centres                                                                                                                             | Box Fixing = 120.6mm Grid Fixing = CFX Clips                                                                                                          |                                                                                                                                                                                  |
| Minimum Wall Box Depth                                                                                                                          | 35mm                                                                                                                                                  |                                                                                                                                                                                  |
| Switched Poles                                                                                                                                  | Double                                                                                                                                                |                                                                                                                                                                                  |
| Current Rating                                                                                                                                  | 13 Amp                                                                                                                                                |                                                                                                                                                                                  |
| Voltage                                                                                                                                         | 220/250V AC                                                                                                                                           |                                                                                                                                                                                  |
| Maximum Load                                                                                                                                    | 13 Amp                                                                                                                                                |                                                                                                                                                                                  |
| Mains Frequency                                                                                                                                 | 50Hz                                                                                                                                                  |                                                                                                                                                                                  |
| IP Rating                                                                                                                                       | IP2XD                                                                                                                                                 |                                                                                                                                                                                  |
| Contact Gap Minimum                                                                                                                             | 3mm                                                                                                                                                   |                                                                                                                                                                                  |
| Terminal Capacity 1                                                                                                                             | 4 x 2.5mm2                                                                                                                                            |                                                                                                                                                                                  |
| Terminal Capacity 2                                                                                                                             | 3 x 4mm2                                                                                                                                              |                                                                                                                                                                                  |
| Terminal Capacity 3                                                                                                                             | 2 x 6mm2 Multi-Strand                                                                                                                                 |                                                                                                                                                                                  |
| Terminal Capacity 4                                                                                                                             | 1 x 10mm2                                                                                                                                             |                                                                                                                                                                                  |
| Earth Terminal Capacity 1                                                                                                                       | 4 x 2.5mm2                                                                                                                                            |                                                                                                                                                                                  |
| Earth Terminal Capacity 2                                                                                                                       | 3 x 4mm2                                                                                                                                              |                                                                                                                                                                                  |
| Earth Terminal Capacity 3                                                                                                                       | 2 x 6mm2 Multi-strand                                                                                                                                 |                                                                                                                                                                                  |
| Earth Terminal Capacity 4                                                                                                                       | 1 x 10mm2                                                                                                                                             |                                                                                                                                                                                  |
| Product Class 1                                                                                                                                 | Must be earthed                                                                                                                                       |                                                                                                                                                                                  |
| Ambient Operating Temperature                                                                                                                   | -5° to +40°C                                                                                                                                          |                                                                                                                                                                                  |
| Recommended Location                                                                                                                            | Internal Use Only                                                                                                                                     |                                                                                                                                                                                  |
| Maximum Installation Altitude                                                                                                                   | 2000m                                                                                                                                                 |                                                                                                                                                                                  |
| Standard/Approval                                                                                                                               | BS 1363-2                                                                                                                                             |                                                                                                                                                                                  |
| Additional Notes                                                                                                                                | Dual Earth: Yes                                                                                                                                       |                                                                                                                                                                                  |
| Patents and Trademarks                                                                                                                          | CFX is a Registered Trade Mark No 2398667 Trade Mark No. 2296586<br>Sheer CFX is a Registered Design under Reference Nos. R21 = 3020754 SS2 = 3020755 |                                                                                                                                                                                  |
| All products listed conform to current British or<br>European standard and the product information is<br>correct at the time of going to press. | All accessories are manufactured under an accredited BS EN ISO 9001 : 2015 Quality Management System.                                                 | It is the policy of the company to improve products as part of our development programme.  Therefore, we reserve the right to alter designs and dimensions without prior notice. |
| Illustrations and diagrams are reproduced within the limitations of reproduction and printing process and are not binding.                      | Due to manufacturing processes we cannot guarantee an exact colour match and shadings of of certain finishes.                                         | Correct as at 17 October 2018 10:41 AM E&OE                                                                                                                                      |