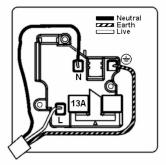

## **Dimensions**

| Primary Range                                                                                                                                   | Sheer CFX - Designed to fit Folded Metal Wall Box Enclosures that comply with BS4662-2006.                                                           |                                                                                                                                                                                  |
|-------------------------------------------------------------------------------------------------------------------------------------------------|------------------------------------------------------------------------------------------------------------------------------------------------------|----------------------------------------------------------------------------------------------------------------------------------------------------------------------------------|
| Insert Type                                                                                                                                     | 1 gang 13A Double Pole Switched Socket                                                                                                               |                                                                                                                                                                                  |
| Plate Finish                                                                                                                                    | Sheer CFX Satin Steel                                                                                                                                |                                                                                                                                                                                  |
| Insert Colour                                                                                                                                   | Satin Steel/White                                                                                                                                    |                                                                                                                                                                                  |
| EAN13 Barcode                                                                                                                                   | 5017504037017                                                                                                                                        |                                                                                                                                                                                  |
| Dimensions (Nominal)                                                                                                                            | Single: Height = 86.0mm Width = 86.0mm Depth = 1.5mm plate + 3.0mm gasket                                                                            |                                                                                                                                                                                  |
| Weight                                                                                                                                          | 149 GR                                                                                                                                               |                                                                                                                                                                                  |
| Fixing Hole Centres                                                                                                                             | Box Fixing = 60.3mm Grid Fixing = CFX Clips                                                                                                          |                                                                                                                                                                                  |
| Minimum Wall Box Depth                                                                                                                          | 35mm                                                                                                                                                 |                                                                                                                                                                                  |
| Switched Poles                                                                                                                                  | Double                                                                                                                                               |                                                                                                                                                                                  |
| Current Rating                                                                                                                                  | 13 Amp                                                                                                                                               |                                                                                                                                                                                  |
| Voltage                                                                                                                                         | 220/250V AC                                                                                                                                          |                                                                                                                                                                                  |
| Maximum Load                                                                                                                                    | 13 Amp                                                                                                                                               |                                                                                                                                                                                  |
| Mains Frequency                                                                                                                                 | 50Hz                                                                                                                                                 |                                                                                                                                                                                  |
| IP Rating                                                                                                                                       | IP2XD                                                                                                                                                |                                                                                                                                                                                  |
| Contact Gap Minimum                                                                                                                             | 3mm                                                                                                                                                  |                                                                                                                                                                                  |
| Terminal Capacity 1                                                                                                                             | 4 x 2.5mm2                                                                                                                                           |                                                                                                                                                                                  |
| Terminal Capacity 2                                                                                                                             | 3 x 4mm2                                                                                                                                             |                                                                                                                                                                                  |
| Terminal Capacity 3                                                                                                                             | 2 x 6mm2 Multi-Strand                                                                                                                                |                                                                                                                                                                                  |
| Terminal Capacity 4                                                                                                                             | 1 x 10mm2                                                                                                                                            |                                                                                                                                                                                  |
| Earth Terminal Capacity 1                                                                                                                       | 4 x 2.5mm2                                                                                                                                           |                                                                                                                                                                                  |
| Earth Terminal Capacity 2                                                                                                                       | 3 x 4mm2                                                                                                                                             |                                                                                                                                                                                  |
| Earth Terminal Capacity 3                                                                                                                       | 2 x 6mm2 Multi-strand                                                                                                                                |                                                                                                                                                                                  |
| Earth Terminal Capacity 4                                                                                                                       | 1 x 10mm2                                                                                                                                            |                                                                                                                                                                                  |
| Product Class 1                                                                                                                                 | Must be earthed                                                                                                                                      |                                                                                                                                                                                  |
| Ambient Operating Temperature                                                                                                                   | -5° to +40°C                                                                                                                                         |                                                                                                                                                                                  |
| Recommended Location                                                                                                                            | Internal Use Only                                                                                                                                    |                                                                                                                                                                                  |
| Maximum Installation Altitude                                                                                                                   | 2000m                                                                                                                                                |                                                                                                                                                                                  |
| Standard/Approval                                                                                                                               | BS 1363-2                                                                                                                                            |                                                                                                                                                                                  |
| Additional Notes                                                                                                                                | Dual Earth: Yes                                                                                                                                      |                                                                                                                                                                                  |
| Patents and Trademarks                                                                                                                          | CFX is a Registered Trade Mark No 2398667 Trade Mark No. 2296586<br>Sheer CFX is a Registered Design under Reference Nos. R21 = 3020754 SS2 =3020755 |                                                                                                                                                                                  |
| All products listed conform to current British or<br>European standard and the product information is<br>correct at the time of going to press. | All accessories are manufactured under an accredited BS EN ISO 9001 : 2015 Quality Management System.                                                | It is the policy of the company to improve products as part of our development programme.  Therefore, we reserve the right to alter designs and dimensions without prior notice. |
| Illustrations and diagrams are reproduced within the limitations of reproduction and printing                                                   | Due to manufacturing processes we cannot guarantee an exact colour match and shadings of                                                             | Correct as at 17 October 2018 10:41 AN<br>E&OE                                                                                                                                   |