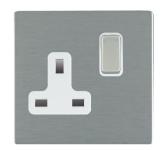

## 84CSS1SS-W

Sheer CFX Satin Steel 1 gang 13A Double Pole Switched Socket Satin Steel/White

## Item Image