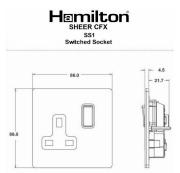

## **Dimensions**

| Primary Range                                                                                                                                   | Sheer CFX - Designed to fit Folded Metal Wall Box Enclosures that comply with BS4662-2006.                                                           |                                                                                                                                                                                  |
|-------------------------------------------------------------------------------------------------------------------------------------------------|------------------------------------------------------------------------------------------------------------------------------------------------------|----------------------------------------------------------------------------------------------------------------------------------------------------------------------------------|
| Insert Type                                                                                                                                     | 1 gang 13A Double Pole Switched Socket                                                                                                               |                                                                                                                                                                                  |
| Plate Finish                                                                                                                                    | Sheer CFX Satin Steel                                                                                                                                |                                                                                                                                                                                  |
| Insert Colour                                                                                                                                   | Satin Steel/White                                                                                                                                    |                                                                                                                                                                                  |
| EAN13 Barcode                                                                                                                                   | 5017504037017                                                                                                                                        |                                                                                                                                                                                  |
| Dimensions (Nominal)                                                                                                                            | Single: Height = 86.0mm Width = 86.0mm Depth = 1.5mm plate + 3.0mm gasket                                                                            |                                                                                                                                                                                  |
| Weight                                                                                                                                          | 149 GR                                                                                                                                               |                                                                                                                                                                                  |
| Fixing Hole Centres                                                                                                                             | Box Fixing = 60.3mm Grid Fixing = CFX Clips                                                                                                          |                                                                                                                                                                                  |
| Minimum Wall Box Depth                                                                                                                          | 35mm                                                                                                                                                 |                                                                                                                                                                                  |
| Switched Poles                                                                                                                                  | Double                                                                                                                                               |                                                                                                                                                                                  |
| Current Rating                                                                                                                                  | 13 Amp                                                                                                                                               |                                                                                                                                                                                  |
| Voltage                                                                                                                                         | 220/250V AC                                                                                                                                          |                                                                                                                                                                                  |
| Maximum Load                                                                                                                                    | 13 Amp                                                                                                                                               |                                                                                                                                                                                  |
| Mains Frequency                                                                                                                                 | 50Hz                                                                                                                                                 |                                                                                                                                                                                  |
| IP Rating                                                                                                                                       | IP2XD                                                                                                                                                |                                                                                                                                                                                  |
| Contact Gap Minimum                                                                                                                             | 3mm                                                                                                                                                  |                                                                                                                                                                                  |
| Terminal Capacity 1                                                                                                                             | 4 x 2.5mm2                                                                                                                                           |                                                                                                                                                                                  |
| Terminal Capacity 2                                                                                                                             | 3 x 4mm2                                                                                                                                             |                                                                                                                                                                                  |
| Terminal Capacity 3                                                                                                                             | 2 x 6mm2 Multi-Strand                                                                                                                                |                                                                                                                                                                                  |
| Terminal Capacity 4                                                                                                                             | 1 x 10mm2                                                                                                                                            |                                                                                                                                                                                  |
| Earth Terminal Capacity 1                                                                                                                       | 4 x 2.5mm2                                                                                                                                           |                                                                                                                                                                                  |
| Earth Terminal Capacity 2                                                                                                                       | 3 x 4mm2                                                                                                                                             |                                                                                                                                                                                  |
| Earth Terminal Capacity 3                                                                                                                       | 2 x 6mm2 Multi-strand                                                                                                                                |                                                                                                                                                                                  |
| Earth Terminal Capacity 4                                                                                                                       | 1 x 10mm2                                                                                                                                            |                                                                                                                                                                                  |
| Product Class 1                                                                                                                                 | Must be earthed                                                                                                                                      |                                                                                                                                                                                  |
| Ambient Operating Temperature                                                                                                                   | -5° to +40°C                                                                                                                                         |                                                                                                                                                                                  |
| Recommended Location                                                                                                                            | Internal Use Only                                                                                                                                    |                                                                                                                                                                                  |
| Maximum Installation Altitude                                                                                                                   | 2000m                                                                                                                                                |                                                                                                                                                                                  |
| Standard/Approval                                                                                                                               | BS 1363-2                                                                                                                                            |                                                                                                                                                                                  |
| Additional Notes                                                                                                                                | Dual Earth: Yes                                                                                                                                      |                                                                                                                                                                                  |
| Patents and Trademarks                                                                                                                          | CFX is a Registered Trade Mark No 2398667 Trade Mark No. 2296586<br>Sheer CFX is a Registered Design under Reference Nos. R21 = 3020754 SS2 =3020755 |                                                                                                                                                                                  |
| All products listed conform to current British or<br>European standard and the product information is<br>correct at the time of going to press. | All accessories are manufactured under an accredited BS EN ISO 9001 : 2015 Quality Management System.                                                | It is the policy of the company to improve products as part of our development programme.  Therefore, we reserve the right to alter designs and dimensions without prior notice. |
| Illustrations and diagrams are reproduced within the limitations of reproduction and printing                                                   | Due to manufacturing processes we cannot guarantee an exact colour match and shadings of                                                             | Correct as at 17 October 2018 10:41 AN<br>E&OE                                                                                                                                   |