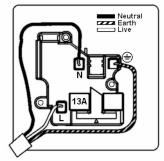

# making connections beautifully

Wiring Accessories • Circuit Protection • Smart Lighting Control & Multi-room Audio

## 84CSS1SS-B

Sheer CFX Satin Steel 1 gang 13A Double Pole Switched Socket Satin Steel/Black

## Item Image



## Wiring



### Dimensions



|                                                                                                                                                 | •                                                                                                                                                     |                                                                                                                                                                                  |
|-------------------------------------------------------------------------------------------------------------------------------------------------|-------------------------------------------------------------------------------------------------------------------------------------------------------|--