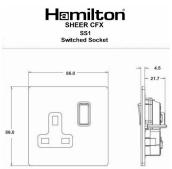

### Dimensions

|                                                                                                                                                 | •                                                                                                                                                     |                                                                                                                                                                                  |
|-------------------------------------------------------------------------------------------------------------------------------------------------|-------------------------------------------------------------------------------------------------------------------------------------------------------|----------------------------------------------------------------------------------------------------------------------------------------------------------------------------------|
| Primary Range                                                                                                                                   | Sheer CFX - Designed to fit Folded Metal Wall Box Enclosures that comply with BS4662-2006.                                                            |                                                                                                                                                                                  |
| Insert Type                                                                                                                                     | 1 gang 13A Double Pole Switched Socket                                                                                                                |                                                                                                                                                                                  |
| Plate Finish                                                                                                                                    | Sheer CFX Satin Steel                                                                                                                                 |                                                                                                                                                                                  |
| Insert Colour                                                                                                                                   | Satin Steel/Black                                                                                                                                     |                                                                                                                                                                                  |
| EAN13 Barcode                                                                                                                                   | 5017504036010                                                                                                                                         |                                                                                                                                                                                  |
| Dimensions (Nominal)                                                                                                                            | Single: Height = 86.0mm Width = 86.0mm Depth = 1.5mm plate + 3.0mm gasket                                                                             |                                                                                                                                                                                  |
| Weight                                                                                                                                          | 150 GR                                                                                                                                                |                                                                                                                                                                                  |
| Fixing Hole Centres                                                                                                                             | Box Fixing = 60.3mm Grid Fixing = CFX Clips                                                                                                           |                                                                                                                                                                                  |
| Minimum Wall Box Depth                                                                                                                          | 35mm                                                                                                                                                  |                                                                                                                                                                                  |
| Switched Poles                                                                                                                                  | Double                                                                                                                                                |                                                                                                                                                                                  |
| Current Rating                                                                                                                                  | 13 Amp                                                                                                                                                |                                                                                                                                                                                  |
| Voltage                                                                                                                                         | 220/250V AC                                                                                                                                           |                                                                                                                                                                                  |
| Maximum Load                                                                                                                                    | 13 Amp                                                                                                                                                |                                                                                                                                                                                  |
| Mains Frequency                                                                                                                                 | 50Hz                                                                                                                                                  |                                                                                                                                                                                  |
| IP Rating                                                                                                                                       | IP2XD                                                                                                                                                 |                                                                                                                                                                                  |
| Contact Gap Minimum                                                                                                                             | 3mm                                                                                                                                                   |                                                                                                                                                                                  |
| Terminal Capacity 1                                                                                                                             | 4 x 2.5mm2                                                                                                                                            |                                                                                                                                                                                  |
| Terminal Capacity 2                                                                                                                             | 3 x 4mm2                                                                                                                                              |                                                                                                                                                                                  |
| Terminal Capacity 3                                                                                                                             | 2 x 6mm2 Multi-Strand                                                                                                                                 |                                                                                                                                                                                  |
| Terminal Capacity 4                                                                                                                             | 1 x 10mm2                                                                                                                                             |                                                                                                                                                                                  |
| Earth Terminal Capacity 1                                                                                                                       | 4 x 2.5mm2                                                                                                                                            |                                                                                                                                                                                  |
| Earth Terminal Capacity 2                                                                                                                       | 3 x 4mm2                                                                                                                                              |                                                                                                                                                                                  |
| Earth Terminal Capacity 3                                                                                                                       | 2 x 6mm2 Multi-strand                                                                                                                                 |                                                                                                                                                                                  |
| Earth Terminal Capacity 4                                                                                                                       | 1 x 10mm2                                                                                                                                             |                                                                                                                                                                                  |
| Product Class 1                                                                                                                                 | Must be earthed                                                                                                                                       |                                                                                                                                                                                  |
| Ambient Operating Temperature                                                                                                                   | -5° to +40°C                                                                                                                                          |                                                                                                                                                                                  |
| Recommended Location                                                                                                                            | Internal Use Only                                                                                                                                     |                                                                                                                                                                                  |
| Maximum Installation Altitude                                                                                                                   | 2000m                                                                                                                                                 |                                                                                                                                                                                  |
| Standard/Approval                                                                                                                               | BS 1363-2                                                                                                                                             |                                                                                                                                                                                  |
| Additional Notes                                                                                                                                | Dual Earth: Yes                                                                                                                                       |                                                                                                                                                                                  |
| Patents and Trademarks                                                                                                                          | CFX is a Registered Trade Mark No 2398667 Trade Mark No. 2296586<br>Sheer CFX is a Registered Design under Reference Nos. R21 = 3020754 SS2 = 3020755 |                                                                                                                                                                                  |
| All products listed conform to current British or<br>European standard and the product information is<br>correct at the time of going to press. | All accessories are manufactured under an accredited BS EN ISO 9001 : 2015 Quality Management System.                                                 | It is the policy of the company to improve products as part of our development programme.  Therefore, we reserve the right to alter designs and dimensions without prior notice. |
| Illustrations and diagrams are reproduced within the limitations of reproduction and printing process and are not binding.                      | Due to manufacturing processes we cannot guarantee an exact colour match and shadings of of certain finishes.                                         | Correct as at 17 October 2018 10:41 AM<br>E&OE                                                                                                                                   |