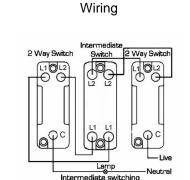

## 84CR32SS-W

Sheer CFX Satin Steel 2 gang 10AX Intermediate Rocker Satin Steel/White

Item Image

**Dimensions** 

| Primary Range                                                                                                                                   | Sheer CFX - Designed to fit Folded Metal Wall Box Enclosures that comply with BS4662-2006.                                                           |                                                                                                                                                                                          |
|-------------------------------------------------------------------------------------------------------------------------------------------------|------------------------------------------------------------------------------------------------------------------------------------------------------|------------------------------------------------------------------------------------------------------------------------------------------------------------------------------------------|
| Insert Type                                                                                                                                     | 2 gang 10AX Intermediate Rocker                                                                                                                      |                                                                                                                                                                                          |
| Plate Finish                                                                                                                                    | Sheer CFX Satin Steel                                                                                                                                |                                                                                                                                                                                          |
| Insert Colour                                                                                                                                   | Satin Steel/White                                                                                                                                    |                                                                                                                                                                                          |
| EAN13 Barcode                                                                                                                                   | 5017504037321                                                                                                                                        |                                                                                                                                                                                          |
| Dimensions (Nominal)                                                                                                                            | Single: Height = 86.0mm Width = 86.0mm Depth = 1.5mm plate + 3.0mm gasket                                                                            |                                                                                                                                                                                          |
| Fixing Hole Centres                                                                                                                             | Box Fixing = 60.3mm Grid Fixing = CFX Clips                                                                                                          |                                                                                                                                                                                          |
| Minimum Wall Box Depth                                                                                                                          | 25mm                                                                                                                                                 |                                                                                                                                                                                          |
| Switched Poles                                                                                                                                  | Single                                                                                                                                               |                                                                                                                                                                                          |
| Current Rating                                                                                                                                  | 10AX                                                                                                                                                 |                                                                                                                                                                                          |
| Voltage                                                                                                                                         | 220/250V AC                                                                                                                                          |                                                                                                                                                                                          |
| Maximum Load                                                                                                                                    | 10 Amp inductive                                                                                                                                     |                                                                                                                                                                                          |
| Mains Frequency                                                                                                                                 | 50Hz                                                                                                                                                 |                                                                                                                                                                                          |
| P Rating                                                                                                                                        | IP2XD                                                                                                                                                |                                                                                                                                                                                          |
| Contact Gap Minimum                                                                                                                             | 3mm                                                                                                                                                  |                                                                                                                                                                                          |
| erminal Capacity 1                                                                                                                              | 5 x 1mm2                                                                                                                                             |                                                                                                                                                                                          |
| Ferminal Capacity 2                                                                                                                             | 4 x 1.5mm2                                                                                                                                           |                                                                                                                                                                                          |
| Ferminal Capacity 3                                                                                                                             | 1 x 2.5mm2                                                                                                                                           |                                                                                                                                                                                          |
| Ferminal Capacity 4                                                                                                                             | 1 x 4mm2 Multi-strand                                                                                                                                |                                                                                                                                                                                          |
| Ferminal Capacity 5                                                                                                                             | 1 x 6mm2                                                                                                                                             |                                                                                                                                                                                          |
| Earth Terminal Capacity 1                                                                                                                       | 5 x 1mm2                                                                                                                                             |                                                                                                                                                                                          |
| Earth Terminal Capacity 2                                                                                                                       | 4 x 1.5mm2                                                                                                                                           |                                                                                                                                                                                          |
| Earth Terminal Capacity 3                                                                                                                       | 3 x 2.5mm2                                                                                                                                           |                                                                                                                                                                                          |
| Earth Terminal Capacity 4                                                                                                                       | 1 x 4mm2 Multi-strand                                                                                                                                |                                                                                                                                                                                          |
| Earth Terminal Capacity 5                                                                                                                       | 1 x 6mm2                                                                                                                                             |                                                                                                                                                                                          |
| Product Class 1                                                                                                                                 | Must be earthed                                                                                                                                      |                                                                                                                                                                                          |
| Ambient Operating Temperature                                                                                                                   | -5° to +40°C                                                                                                                                         |                                                                                                                                                                                          |
| Recommended Location                                                                                                                            | Internal Use Only                                                                                                                                    |                                                                                                                                                                                          |
| Maximum Installation Altitude                                                                                                                   | 2000m                                                                                                                                                |                                                                                                                                                                                          |
| Standard/Approval                                                                                                                               | BS EN 60669-1                                                                                                                                        |                                                                                                                                                                                          |
| Patents and Trademarks                                                                                                                          | CFX is a Registered Trade Mark No 2398667 Trade Mark No. 2296586<br>Sheer CFX is a Registered Design under Reference Nos. R21 = 3020754 SS2 =3020755 |                                                                                                                                                                                          |
| All products listed conform to current British or<br>European standard and the product information is<br>correct at the time of going to press. | All accessories are manufactured under an accredited BS EN ISO 9001 : 2015 Quality Management System.                                                | It is the policy of the company to improve products<br>as part of our development programme.<br>Therefore, we reserve the right to alter designs<br>and dimensions without prior notice. |