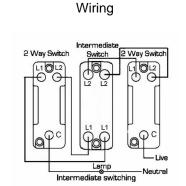

## 84CR32SS-B

Sheer CFX Satin Steel 2 gang 10AX Intermediate Rocker Satin Steel/Black

Item Image

| Primary Range                                                                                                                                   | Sheer CFX - Designed to fit Folded Metal Wall Box Enclosures that comply with BS4662-2006.                                                           |                                                                                                                                             |
|-------------------------------------------------------------------------------------------------------------------------------------------------|------------------------------------------------------------------------------------------------------------------------------------------------------|---------------------------------------------------------------------------------------------------------------------------------------------|
| Insert Type                                                                                                                                     | 2 gang 10AX Intermediate Rocker                                                                                                                      |                                                                                                                                             |
| Plate Finish                                                                                                                                    | Sheer CFX Satin Steel                                                                                                                                |                                                                                                                                             |
| Insert Colour                                                                                                                                   | Satin Steel/Black                                                                                                                                    |                                                                                                                                             |
| EAN13 Barcode                                                                                                                                   | 5017504036324                                                                                                                                        |                                                                                                                                             |
| Dimensions (Nominal)                                                                                                                            | Single: Height = 86.0mm Width = 86.0mm Depth = 1.5mm plate + 3.0mm gasket                                                                            |                                                                                                                                             |
| Fixing Hole Centres                                                                                                                             | Box Fixing = 60.3mm Grid Fixing = CFX Clips                                                                                                          |                                                                                                                                             |
| Minimum Wall Box Depth                                                                                                                          | 25mm                                                                                                                                                 |                                                                                                                                             |
| Switched Poles                                                                                                                                  | Single                                                                                                                                               |                                                                                                                                             |
| Current Rating                                                                                                                                  | 10AX                                                                                                                                                 |                                                                                                                                             |
| Voltage                                                                                                                                         | 220/250V AC                                                                                                                                          |                                                                                                                                             |
| Maximum Load                                                                                                                                    | 10 Amp inductive                                                                                                                                     |                                                                                                                                             |
| Mains Frequency                                                                                                                                 | 50Hz                                                                                                                                                 |                                                                                                                                             |
| IP Rating                                                                                                                                       | IP2XD                                                                                                                                                |                                                                                                                                             |
| Contact Gap Minimum                                                                                                                             | 3mm                                                                                                                                                  |                                                                                                                                             |
| Terminal Capacity 1                                                                                                                             | 5 x 1mm2                                                                                                                                             |                                                                                                                                             |
| Terminal Capacity 2                                                                                                                             | 4 x 1.5mm2                                                                                                                                           |                                                                                                                                             |
| Terminal Capacity 3                                                                                                                             | 1 x 2.5mm2                                                                                                                                           |                                                                                                                                             |
| Terminal Capacity 4                                                                                                                             | 1 x 4mm2 Multi-strand                                                                                                                                |                                                                                                                                             |
| Terminal Capacity 5                                                                                                                             | 1 x 6mm2                                                                                                                                             |                                                                                                                                             |
| Earth Terminal Capacity 1                                                                                                                       | 5 x 1mm2                                                                                                                                             |                                                                                                                                             |
| Earth Terminal Capacity 2                                                                                                                       | 4 x 1.5mm2                                                                                                                                           |                                                                                                                                             |
| Earth Terminal Capacity 3                                                                                                                       | 3 x 2.5mm2                                                                                                                                           |                                                                                                                                             |
| Earth Terminal Capacity 4                                                                                                                       | 1 x 4mm2 Multi-strand                                                                                                                                |                                                                                                                                             |
| Earth Terminal Capacity 5                                                                                                                       | 1 x 6mm2                                                                                                                                             |                                                                                                                                             |
| Product Class 1                                                                                                                                 | Must be earthed                                                                                                                                      |                                                                                                                                             |
| Ambient Operating Temperature                                                                                                                   | -5° to +40°C                                                                                                                                         |                                                                                                                                             |
| Recommended Location                                                                                                                            | Internal Use Only                                                                                                                                    |                                                                                                                                             |
| Maximum Installation Altitude                                                                                                                   | 2000m                                                                                                                                                |                                                                                                                                             |
| Standard/Approval                                                                                                                               | BS EN 60669-1                                                                                                                                        |                                                                                                                                             |
| Patents and Trademarks                                                                                                                          | CFX is a Registered Trade Mark No 2398667 Trade Mark No. 2296586<br>Sheer CFX is a Registered Design under Reference Nos. R21 = 3020754 SS2 =3020755 |                                                                                                                                             |
| All products listed conform to current British or<br>European standard and the product information is<br>correct at the time of going to press. | All accessories are manufactured under an accredited BS EN ISO 9001 : 2015 Quality Management System.                                                | It is the policy of the company to improve products as part of our development programme.  Therefore, we reserve the right to alter designs |