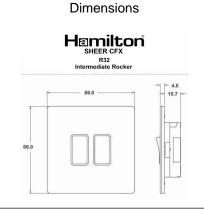

## 84CR32SS-B

Sheer CFX Satin Steel 2 gang 10AX Intermediate Rocker Satin Steel/Black

Item Image

| Primary Range                                                                                                                                   | Sheer CFX - Designed to fit Folded Metal Wall Box Enclosures that comply with BS4662-2006.                                                           |                                                                                                                                             |
|-------------------------------------------------------------------------------------------------------------------------------------------------|------------------------------------------------------------------------------------------------------------------------------------------------------|---------------------------------------------------------------------------------------------------------------------------------------------|
| Insert Type                                                                                                                                     | 2 gang 10AX Intermediate Rocker                                                                                                                      |                                                                                                                                             |
| Plate Finish                                                                                                                                    | Sheer CFX Satin Steel                                                                                                                                |                                                                                                                                             |
| Insert Colour                                                                                                                                   | Satin Steel/Black                                                                                                                                    |                                                                                                                                             |
| EAN13 Barcode                                                                                                                                   | 5017504036324                                                                                                                                        |                                                                                                                                             |
| Dimensions (Nominal)                                                                                                                            | Single: Height = 86.0mm Width = 86.0mm Depth = 1.5mm plate + 3.0mm gasket                                                                            |                                                                                                                                             |
| Fixing Hole Centres                                                                                                                             | Box Fixing = 60.3mm Grid Fixing = CFX Clips                                                                                                          |                                                                                                                                             |
| Minimum Wall Box Depth                                                                                                                          | 25mm                                                                                                                                                 |                                                                                                                                             |
| Switched Poles                                                                                                                                  | Single                                                                                                                                               |                                                                                                                                             |
| Current Rating                                                                                                                                  | 10AX                                                                                                                                                 |                                                                                                                                             |
| Voltage                                                                                                                                         | 220/250V AC                                                                                                                                          |                                                                                                                                             |
| Maximum Load                                                                                                                                    | 10 Amp inductive                                                                                                                                     |                                                                                                                                             |
| Mains Frequency                                                                                                                                 | 50Hz                                                                                                                                                 |                                                                                                                                             |
| IP Rating                                                                                                                                       | IP2XD                                                                                                                                                |                                                                                                                                             |
| Contact Gap Minimum                                                                                                                             | 3mm                                                                                                                                                  |                                                                                                                                             |
| Terminal Capacity 1                                                                                                                             | 5 x 1mm2                                                                                                                                             |                                                                                                                                             |
| Terminal Capacity 2                                                                                                                             | 4 x 1.5mm2                                                                                                                                           |                                                                                                                                             |
| Terminal Capacity 3                                                                                                                             | 1 x 2.5mm2                                                                                                                                           |                                                                                                                                             |
| Terminal Capacity 4                                                                                                                             | 1 x 4mm2 Multi-strand                                                                                                                                |                                                                                                                                             |
| Terminal Capacity 5                                                                                                                             | 1 x 6mm2                                                                                                                                             |                                                                                                                                             |
| Earth Terminal Capacity 1                                                                                                                       | 5 x 1mm2                                                                                                                                             |                                                                                                                                             |
| Earth Terminal Capacity 2                                                                                                                       | 4 x 1.5mm2                                                                                                                                           |                                                                                                                                             |
| Earth Terminal Capacity 3                                                                                                                       | 3 x 2.5mm2                                                                                                                                           |                                                                                                                                             |
| Earth Terminal Capacity 4                                                                                                                       | 1 x 4mm2 Multi-strand                                                                                                                                |                                                                                                                                             |
| Earth Terminal Capacity 5                                                                                                                       | 1 x 6mm2                                                                                                                                             |                                                                                                                                             |
| Product Class 1                                                                                                                                 | Must be earthed                                                                                                                                      |                                                                                                                                             |
| Ambient Operating Temperature                                                                                                                   | -5° to +40°C                                                                                                                                         |                                                                                                                                             |
| Recommended Location                                                                                                                            | Internal Use Only                                                                                                                                    |                                                                                                                                             |
| Maximum Installation Altitude                                                                                                                   | 2000m                                                                                                                                                |                                                                                                                                             |
| Standard/Approval                                                                                                                               | BS EN 60669-1                                                                                                                                        |                                                                                                                                             |
| Patents and Trademarks                                                                                                                          | CFX is a Registered Trade Mark No 2398667 Trade Mark No. 2296586<br>Sheer CFX is a Registered Design under Reference Nos. R21 = 3020754 SS2 =3020755 |                                                                                                                                             |
| All products listed conform to current British or<br>European standard and the product information is<br>correct at the time of going to press. | All accessories are manufactured under an accredited BS EN ISO 9001 : 2015 Quality Management System.                                                | It is the policy of the company to improve products as part of our development programme.  Therefore, we reserve the right to alter designs |