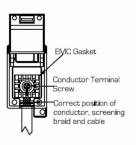

## Dimensions

| Primary Range                                                                                                                                   | Sheer CFX - Designed to fit Folded Metal Wall Box Enclosures that comply with BS4662-2006.                                                         |                                                                                                                                                                                  |
|-------------------------------------------------------------------------------------------------------------------------------------------------|----------------------------------------------------------------------------------------------------------------------------------------------------|----------------------------------------------------------------------------------------------------------------------------------------------------------------------------------|
| Insert Type                                                                                                                                     | 1 gang Non-Isolated TV (female) (DAB Compatible)                                                                                                   |                                                                                                                                                                                  |
| Plate Finish                                                                                                                                    | Sheer CFX Satin Steel                                                                                                                              |                                                                                                                                                                                  |
| Insert Colour                                                                                                                                   | White                                                                                                                                              |                                                                                                                                                                                  |
| EAN13 Barcode                                                                                                                                   | 5017504030537                                                                                                                                      |                                                                                                                                                                                  |
| Dimensions (Nominal)                                                                                                                            | Single: Height = 86.0mm Width = 86.0mm Depth = 1.5mm plate + 3.0mm gasket                                                                          |                                                                                                                                                                                  |
| Fixing Hole Centres                                                                                                                             | Box Fixing = 60.3mm Grid Fixing = CFX Clips                                                                                                        |                                                                                                                                                                                  |
| Minimum Wall Box Depth                                                                                                                          | 35mm                                                                                                                                               |                                                                                                                                                                                  |
| Switched Poles                                                                                                                                  | N/A                                                                                                                                                |                                                                                                                                                                                  |
| IP Rating                                                                                                                                       | IP2XD                                                                                                                                              |                                                                                                                                                                                  |
| Contact Gap Minimum                                                                                                                             | N/A                                                                                                                                                |                                                                                                                                                                                  |
| Earth Terminal Capacity 1                                                                                                                       | 5 x 1mm2                                                                                                                                           |                                                                                                                                                                                  |
| Earth Terminal Capacity 2                                                                                                                       | 4 x 1.5mm2                                                                                                                                         |                                                                                                                                                                                  |
| Earth Terminal Capacity 3                                                                                                                       | 3 x 2.5mm2                                                                                                                                         |                                                                                                                                                                                  |
| Earth Terminal Capacity 4                                                                                                                       | 1 x 4mm2 Multi-strand                                                                                                                              |                                                                                                                                                                                  |
| Earth Terminal Capacity 5                                                                                                                       | 1 x 6mm2                                                                                                                                           |                                                                                                                                                                                  |
| Product Class 1                                                                                                                                 | Must be earthed (ref BS7671 415.2.1)                                                                                                               |                                                                                                                                                                                  |
| Ambient Operating Temperature                                                                                                                   | -5° to +40°C                                                                                                                                       |                                                                                                                                                                                  |
| Recommended Location                                                                                                                            | Internal Use Only                                                                                                                                  |                                                                                                                                                                                  |
| Maximum Installation Altitude                                                                                                                   | 2000m                                                                                                                                              |                                                                                                                                                                                  |
| EuroFix Additional Notes                                                                                                                        | TV Outlet (IEC 169-2 Female Socket) Usually used for FM (DAB) outlet                                                                               |                                                                                                                                                                                  |
| Frequencies 1                                                                                                                                   | TV DC=5-2200 MHz                                                                                                                                   |                                                                                                                                                                                  |
| Patents and Trademarks                                                                                                                          | CFX is a Registered Trade Mark No 2398667 Trade Mark No. 2296586 Sheer CFX is a Registered Design under Reference Nos. R21 = 3020754 SS2 = 3020755 |                                                                                                                                                                                  |
| All products listed conform to current British or<br>European standard and the product information is<br>correct at the time of going to press. | All accessories are manufactured under an accredited BS EN ISO 9001 : 2015 Quality Management System.                                              | It is the policy of the company to improve products as part of our development programme.  Therefore, we reserve the right to alter designs and dimensions without prior notice. |
| Illustrations and diagrams are reproduced within the limitations of reproduction and printing process and are not binding.                      | Due to manufacturing processes we cannot guarantee an exact colour match and shadings of of certain finishes.                                      | Correct as at 17 October 2018 10:41 AM E&OE                                                                                                                                      |