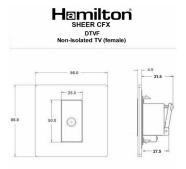

## Dimensions

| Primary Range                                                                                                                                   | Sheer CFX - Designed to fit Folded Metal Wall Box Enclosures that comply with BS4662-2006.                                                         |                                                                                                                                                                                  |
|-------------------------------------------------------------------------------------------------------------------------------------------------|----------------------------------------------------------------------------------------------------------------------------------------------------|----------------------------------------------------------------------------------------------------------------------------------------------------------------------------------|
| Insert Type                                                                                                                                     | 1 gang Non-Isolated TV (female) (DAB Compatible)                                                                                                   |                                                                                                                                                                                  |
| Plate Finish                                                                                                                                    | Sheer CFX Satin Steel                                                                                                                              |                                                                                                                                                                                  |
| Insert Colour                                                                                                                                   | White                                                                                                                                              |                                                                                                                                                                                  |
| EAN13 Barcode                                                                                                                                   | 5017504030537                                                                                                                                      |                                                                                                                                                                                  |
| Dimensions (Nominal)                                                                                                                            | Single: Height = 86.0mm Width = 86.0mm Depth = 1.5mm plate + 3.0mm gasket                                                                          |                                                                                                                                                                                  |
| Fixing Hole Centres                                                                                                                             | Box Fixing = 60.3mm Grid Fixing = CFX Clips                                                                                                        |                                                                                                                                                                                  |
| Minimum Wall Box Depth                                                                                                                          | 35mm                                                                                                                                               |                                                                                                                                                                                  |
| Switched Poles                                                                                                                                  | N/A                                                                                                                                                |                                                                                                                                                                                  |
| IP Rating                                                                                                                                       | IP2XD                                                                                                                                              |                                                                                                                                                                                  |
| Contact Gap Minimum                                                                                                                             | N/A                                                                                                                                                |                                                                                                                                                                                  |
| Earth Terminal Capacity 1                                                                                                                       | 5 x 1mm2                                                                                                                                           |                                                                                                                                                                                  |
| Earth Terminal Capacity 2                                                                                                                       | 4 x 1.5mm2                                                                                                                                         |                                                                                                                                                                                  |
| Earth Terminal Capacity 3                                                                                                                       | 3 x 2.5mm2                                                                                                                                         |                                                                                                                                                                                  |
| Earth Terminal Capacity 4                                                                                                                       | 1 x 4mm2 Multi-strand                                                                                                                              |                                                                                                                                                                                  |
| Earth Terminal Capacity 5                                                                                                                       | 1 x 6mm2                                                                                                                                           |                                                                                                                                                                                  |
| Product Class 1                                                                                                                                 | Must be earthed (ref BS7671 415.2.1)                                                                                                               |                                                                                                                                                                                  |
| Ambient Operating Temperature                                                                                                                   | -5° to +40°C                                                                                                                                       |                                                                                                                                                                                  |
| Recommended Location                                                                                                                            | Internal Use Only                                                                                                                                  |                                                                                                                                                                                  |
| Maximum Installation Altitude                                                                                                                   | 2000m                                                                                                                                              |                                                                                                                                                                                  |
| EuroFix Additional Notes                                                                                                                        | TV Outlet (IEC 169-2 Female Socket) Usually used for FM (DAB) outlet                                                                               |                                                                                                                                                                                  |
| Frequencies 1                                                                                                                                   | TV DC=5-2200 MHz                                                                                                                                   |                                                                                                                                                                                  |
| Patents and Trademarks                                                                                                                          | CFX is a Registered Trade Mark No 2398667 Trade Mark No. 2296586 Sheer CFX is a Registered Design under Reference Nos. R21 = 3020754 SS2 = 3020755 |                                                                                                                                                                                  |
| All products listed conform to current British or<br>European standard and the product information is<br>correct at the time of going to press. | All accessories are manufactured under an accredited BS EN ISO 9001 : 2015 Quality Management System.                                              | It is the policy of the company to improve products as part of our development programme.  Therefore, we reserve the right to alter designs and dimensions without prior notice. |
| Illustrations and diagrams are reproduced within the limitations of reproduction and printing process and are not binding.                      | Due to manufacturing processes we cannot guarantee an exact colour match and shadings of of certain finishes.                                      | Correct as at 17 October 2018 10:41 AM E&OE                                                                                                                                      |