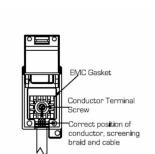

## 84CDTVFB

Sheer CFX Satin Steel 1 gang Non-Isolated TV (female) Black

Wiring

Item Image

| Primary Range                                                                                                                                   | Sheer CFX - Designed to fit Folded Metal Wall Box Enclosures that comply with BS4662-2006.                                                           |                                                                                                                                                                                  |
|-------------------------------------------------------------------------------------------------------------------------------------------------|------------------------------------------------------------------------------------------------------------------------------------------------------|----------------------------------------------------------------------------------------------------------------------------------------------------------------------------------|
| Insert Type                                                                                                                                     | 1 gang Non-Isolated TV (female) (DAB Compatible)                                                                                                     |                                                                                                                                                                                  |
| Plate Finish                                                                                                                                    | Sheer CFX Satin Steel                                                                                                                                |                                                                                                                                                                                  |
| Insert Colour                                                                                                                                   | Black                                                                                                                                                |                                                                                                                                                                                  |
| EAN13 Barcode                                                                                                                                   | 5017504031534                                                                                                                                        |                                                                                                                                                                                  |
| Dimensions (Nominal)                                                                                                                            | Single: Height = 86.0mm Width = 86.0mm Depth = 1.5mm plate + 3.0mm gasket                                                                            |                                                                                                                                                                                  |
| Fixing Hole Centres                                                                                                                             | Box Fixing = 60.3mm Grid Fixing = CFX Clips                                                                                                          |                                                                                                                                                                                  |
| Minimum Wall Box Depth                                                                                                                          | 35mm                                                                                                                                                 |                                                                                                                                                                                  |
| Switched Poles                                                                                                                                  | N/A                                                                                                                                                  |                                                                                                                                                                                  |
| IP Rating                                                                                                                                       | IP2XD                                                                                                                                                |                                                                                                                                                                                  |
| Contact Gap Minimum                                                                                                                             | N/A                                                                                                                                                  |                                                                                                                                                                                  |
| Earth Terminal Capacity 1                                                                                                                       | 5 x 1mm2                                                                                                                                             |                                                                                                                                                                                  |
| Earth Terminal Capacity 2                                                                                                                       | 4 x 1.5mm2                                                                                                                                           |                                                                                                                                                                                  |
| Earth Terminal Capacity 3                                                                                                                       | 3 x 2.5mm2                                                                                                                                           |                                                                                                                                                                                  |
| Earth Terminal Capacity 4                                                                                                                       | 1 x 4mm2 Multi-strand                                                                                                                                |                                                                                                                                                                                  |
| Earth Terminal Capacity 5                                                                                                                       | 1 x 6mm2                                                                                                                                             |                                                                                                                                                                                  |
| Product Class 1                                                                                                                                 | Must be earthed (ref BS7671 415.2.1)                                                                                                                 |                                                                                                                                                                                  |
| Ambient Operating Temperature                                                                                                                   | -5° to +40°C                                                                                                                                         |                                                                                                                                                                                  |
| Recommended Location                                                                                                                            | Internal Use Only                                                                                                                                    |                                                                                                                                                                                  |
| Maximum Installation Altitude                                                                                                                   | 2000m                                                                                                                                                |                                                                                                                                                                                  |
| EuroFix Additional Notes                                                                                                                        | TV Outlet (IEC 169-2 Female Socket) Usually used for FM (DAB) outlet                                                                                 |                                                                                                                                                                                  |
| Frequencies 1                                                                                                                                   | TV DC=5-2200 MHz                                                                                                                                     |                                                                                                                                                                                  |
| Patents and Trademarks                                                                                                                          | CFX is a Registered Trade Mark No 2398667 Trade Mark No. 2296586<br>Sheer CFX is a Registered Design under Reference Nos. R21 = 3020754 SS2 =3020755 |                                                                                                                                                                                  |
| All products listed conform to current British or<br>European standard and the product information is<br>correct at the time of going to press. | All accessories are manufactured under an accredited BS EN ISO 9001 : 2015 Quality Management System.                                                | It is the policy of the company to improve products as part of our development programme.  Therefore, we reserve the right to alter designs and dimensions without prior notice. |
| Illustrations and diagrams are reproduced within the limitations of reproduction and printing process and are not binding.                      | Due to manufacturing processes we cannot guarantee an exact colour match and shadings of of certain finishes.                                        | Correct as at 17 October 2018 10:41 AM<br>E&OE                                                                                                                                   |