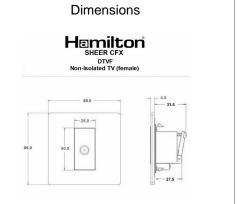

## 84CDTVFB

Sheer CFX Satin Steel 1 gang Non-Isolated TV (female) Black

Wiring

Item Image

| Primary Range                                                                                                                                   | Sheer CFX - Designed to fit Folded Metal Wall Box Enclosures that comply with BS4662-2006.                                                           |                                                                                                                                                                                  |
|-------------------------------------------------------------------------------------------------------------------------------------------------|------------------------------------------------------------------------------------------------------------------------------------------------------|----------------------------------------------------------------------------------------------------------------------------------------------------------------------------------|
| Insert Type                                                                                                                                     | 1 gang Non-Isolated TV (female) (DAB Compatible)                                                                                                     |                                                                                                                                                                                  |
| Plate Finish                                                                                                                                    | Sheer CFX Satin Steel                                                                                                                                |                                                                                                                                                                                  |
| Insert Colour                                                                                                                                   | Black                                                                                                                                                |                                                                                                                                                                                  |
| EAN13 Barcode                                                                                                                                   | 5017504031534                                                                                                                                        |                                                                                                                                                                                  |
| Dimensions (Nominal)                                                                                                                            | Single: Height = 86.0mm Width = 86.0mm Depth = 1.5mm plate + 3.0mm gasket                                                                            |                                                                                                                                                                                  |
| Fixing Hole Centres                                                                                                                             | Box Fixing = 60.3mm Grid Fixing = CFX Clips                                                                                                          |                                                                                                                                                                                  |
| Minimum Wall Box Depth                                                                                                                          | 35mm                                                                                                                                                 |                                                                                                                                                                                  |
| Switched Poles                                                                                                                                  | N/A                                                                                                                                                  |                                                                                                                                                                                  |
| IP Rating                                                                                                                                       | IP2XD                                                                                                                                                |                                                                                                                                                                                  |
| Contact Gap Minimum                                                                                                                             | N/A                                                                                                                                                  |                                                                                                                                                                                  |
| Earth Terminal Capacity 1                                                                                                                       | 5 x 1mm2                                                                                                                                             |                                                                                                                                                                                  |
| Earth Terminal Capacity 2                                                                                                                       | 4 x 1.5mm2                                                                                                                                           |                                                                                                                                                                                  |
| Earth Terminal Capacity 3                                                                                                                       | 3 x 2.5mm2                                                                                                                                           |                                                                                                                                                                                  |
| Earth Terminal Capacity 4                                                                                                                       | 1 x 4mm2 Multi-strand                                                                                                                                |                                                                                                                                                                                  |
| Earth Terminal Capacity 5                                                                                                                       | 1 x 6mm2                                                                                                                                             |                                                                                                                                                                                  |
| Product Class 1                                                                                                                                 | Must be earthed (ref BS7671 415.2.1)                                                                                                                 |                                                                                                                                                                                  |
| Ambient Operating Temperature                                                                                                                   | -5° to +40°C                                                                                                                                         |                                                                                                                                                                                  |
| Recommended Location                                                                                                                            | Internal Use Only                                                                                                                                    |                                                                                                                                                                                  |
| Maximum Installation Altitude                                                                                                                   | 2000m                                                                                                                                                |                                                                                                                                                                                  |
| EuroFix Additional Notes                                                                                                                        | TV Outlet (IEC 169-2 Female Socket) Usually used for FM (DAB) outlet                                                                                 |                                                                                                                                                                                  |
| Frequencies 1                                                                                                                                   | TV DC=5-2200 MHz                                                                                                                                     |                                                                                                                                                                                  |
| Patents and Trademarks                                                                                                                          | CFX is a Registered Trade Mark No 2398667 Trade Mark No. 2296586<br>Sheer CFX is a Registered Design under Reference Nos. R21 = 3020754 SS2 =3020755 |                                                                                                                                                                                  |
| All products listed conform to current British or<br>European standard and the product information is<br>correct at the time of going to press. | All accessories are manufactured under an accredited BS EN ISO 9001 : 2015 Quality Management System.                                                | It is the policy of the company to improve products as part of our development programme.  Therefore, we reserve the right to alter designs and dimensions without prior notice. |
| Illustrations and diagrams are reproduced within the limitations of reproduction and printing process and are not binding.                      | Due to manufacturing processes we cannot guarantee an exact colour match and shadings of of certain finishes.                                        | Correct as at 17 October 2018 10:41 AM<br>E&OE                                                                                                                                   |