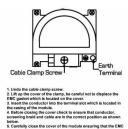

## Wiring

|                                                                                                                                                 | - CVETEN CHAIRM                                                                                                                                    |                                                                                                                                                                                          |
|-------------------------------------------------------------------------------------------------------------------------------------------------|----------------------------------------------------------------------------------------------------------------------------------------------------|------------------------------------------------------------------------------------------------------------------------------------------------------------------------------------------|
| Primary Range                                                                                                                                   | Sheer CFX - Designed to fit Folded Metal Wall Box Enclosures that comply with BS4662-2006.                                                         |                                                                                                                                                                                          |
| Insert Type                                                                                                                                     | Non-Isolated TV+FM+SAT Triplexer 1in/3out (DAB Compatible)                                                                                         |                                                                                                                                                                                          |
| Plate Finish                                                                                                                                    | Sheer CFX Satin Steel                                                                                                                              |                                                                                                                                                                                          |
| Insert Colour                                                                                                                                   | White                                                                                                                                              |                                                                                                                                                                                          |
| EAN13 Barcode                                                                                                                                   | 5017504025953                                                                                                                                      |                                                                                                                                                                                          |
| Dimensions (Nominal)                                                                                                                            | Single: Height = 86.0mm Width = 86.0mm Depth = 1.5mm plate + 3.0mm gasket                                                                          |                                                                                                                                                                                          |
| Fixing Hole Centres                                                                                                                             | Box Fixing = 60.3mm Grid Fixing = CFX Clips                                                                                                        |                                                                                                                                                                                          |
| Minimum Wall Box Depth                                                                                                                          | 35mm                                                                                                                                               |                                                                                                                                                                                          |
| Switched Poles                                                                                                                                  | N/A                                                                                                                                                |                                                                                                                                                                                          |
| IP Rating                                                                                                                                       | IP2XD                                                                                                                                              |                                                                                                                                                                                          |
| Contact Gap Minimum                                                                                                                             | N/A                                                                                                                                                |                                                                                                                                                                                          |
| Earth Terminal Capacity 1                                                                                                                       | 5 x 1mm2                                                                                                                                           |                                                                                                                                                                                          |
| Earth Terminal Capacity 2                                                                                                                       | 4 x 1.5mm2                                                                                                                                         |                                                                                                                                                                                          |
| Earth Terminal Capacity 3                                                                                                                       | 3 x 2.5mm2                                                                                                                                         |                                                                                                                                                                                          |
| Earth Terminal Capacity 4                                                                                                                       | 1 x 4mm2 Multi-strand                                                                                                                              |                                                                                                                                                                                          |
| Earth Terminal Capacity 5                                                                                                                       | 1 x 6mm2                                                                                                                                           |                                                                                                                                                                                          |
| Product Class 1                                                                                                                                 | Must be earthed (ref BS7671 415.2.1)                                                                                                               |                                                                                                                                                                                          |
| Ambient Operating Temperature                                                                                                                   | -5° to +40°C                                                                                                                                       |                                                                                                                                                                                          |
| Recommended Location                                                                                                                            | Internal Use Only                                                                                                                                  |                                                                                                                                                                                          |
| Maximum Installation Altitude                                                                                                                   | 2000m                                                                                                                                              |                                                                                                                                                                                          |
| EuroFix Additional Notes                                                                                                                        | Triplexer for use with combined TV FM and Satellite Signal (DAB compatible)                                                                        |                                                                                                                                                                                          |
| Frequencies 1                                                                                                                                   | TV=5-68 MHz 125-860 MHz                                                                                                                            |                                                                                                                                                                                          |
| Frequencies 2                                                                                                                                   | FM=88-108 MHz                                                                                                                                      |                                                                                                                                                                                          |
| Frequencies 3                                                                                                                                   | SAT DC=950-2200 MHz                                                                                                                                |                                                                                                                                                                                          |
| Patents and Trademarks                                                                                                                          | CFX is a Registered Trade Mark No 2398667 Trade Mark No. 2296586 Sheer CFX is a Registered Design under Reference Nos. R21 = 3020754 SS2 = 3020755 |                                                                                                                                                                                          |
| All products listed conform to current British or<br>European standard and the product information is<br>correct at the time of going to press. | All accessories are manufactured under an accredited BS EN ISO 9001 : 2015 Quality Management System.                                              | It is the policy of the company to improve products<br>as part of our development programme.<br>Therefore, we reserve the right to alter designs<br>and dimensions without prior notice. |
| Illustrations and diagrams are reproduced within the limitations of reproduction and printing process and are not binding.                      | Due to manufacturing processes we cannot guarantee an exact colour match and shadings of of certain finishes.                                      | Correct as at 17 October 2018 10:41 AM<br>E&OE                                                                                                                                           |