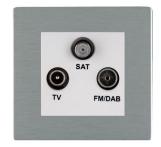

## **84CDTRIDW**

Sheer CFX Satin Steel Non-Isolated TV+FM+SAT Triplexer 1in/3out (DAB Compatible) White

## Item Image