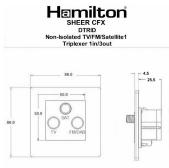

## **84CDTRIDW**

Sheer CFX Satin Steel Non-Isolated TV+FM+SAT Triplexer 1in/3out (DAB Compatible) White

## Wiring

|                                                                                                                                                 | - CVETEN CHAIRM                                                                                                                                    |                                                                                                                                                                                          |
|-------------------------------------------------------------------------------------------------------------------------------------------------|----------------------------------------------------------------------------------------------------------------------------------------------------|------------------------------------------------------------------------------------------------------------------------------------------------------------------------------------------|
| Primary Range                                                                                                                                   | Sheer CFX - Designed to fit Folded Metal Wall Box Enclosures that comply with BS4662-2006.                                                         |                                                                                                                                                                                          |
| Insert Type                                                                                                                                     | Non-Isolated TV+FM+SAT Triplexer 1in/3out (DAB Compatible)                                                                                         |                                                                                                                                                                                          |
| Plate Finish                                                                                                                                    | Sheer CFX Satin Steel                                                                                                                              |                                                                                                                                                                                          |
| Insert Colour                                                                                                                                   | White                                                                                                                                              |                                                                                                                                                                                          |
| EAN13 Barcode                                                                                                                                   | 5017504025953                                                                                                                                      |                                                                                                                                                                                          |
| Dimensions (Nominal)                                                                                                                            | Single: Height = 86.0mm Width = 86.0mm Depth = 1.5mm plate + 3.0mm gasket                                                                          |                                                                                                                                                                                          |
| Fixing Hole Centres                                                                                                                             | Box Fixing = 60.3mm Grid Fixing = CFX Clips                                                                                                        |                                                                                                                                                                                          |
| Minimum Wall Box Depth                                                                                                                          | 35mm                                                                                                                                               |                                                                                                                                                                                          |
| Switched Poles                                                                                                                                  | N/A                                                                                                                                                |                                                                                                                                                                                          |
| IP Rating                                                                                                                                       | IP2XD                                                                                                                                              |                                                                                                                                                                                          |
| Contact Gap Minimum                                                                                                                             | N/A                                                                                                                                                |                                                                                                                                                                                          |
| Earth Terminal Capacity 1                                                                                                                       | 5 x 1mm2                                                                                                                                           |                                                                                                                                                                                          |
| Earth Terminal Capacity 2                                                                                                                       | 4 x 1.5mm2                                                                                                                                         |                                                                                                                                                                                          |
| Earth Terminal Capacity 3                                                                                                                       | 3 x 2.5mm2                                                                                                                                         |                                                                                                                                                                                          |
| Earth Terminal Capacity 4                                                                                                                       | 1 x 4mm2 Multi-strand                                                                                                                              |                                                                                                                                                                                          |
| Earth Terminal Capacity 5                                                                                                                       | 1 x 6mm2                                                                                                                                           |                                                                                                                                                                                          |
| Product Class 1                                                                                                                                 | Must be earthed (ref BS7671 415.2.1)                                                                                                               |                                                                                                                                                                                          |
| Ambient Operating Temperature                                                                                                                   | -5° to +40°C                                                                                                                                       |                                                                                                                                                                                          |
| Recommended Location                                                                                                                            | Internal Use Only                                                                                                                                  |                                                                                                                                                                                          |
| Maximum Installation Altitude                                                                                                                   | 2000m                                                                                                                                              |                                                                                                                                                                                          |
| EuroFix Additional Notes                                                                                                                        | Triplexer for use with combined TV FM and Satellite Signal (DAB compatible)                                                                        |                                                                                                                                                                                          |
| Frequencies 1                                                                                                                                   | TV=5-68 MHz 125-860 MHz                                                                                                                            |                                                                                                                                                                                          |
| Frequencies 2                                                                                                                                   | FM=88-108 MHz                                                                                                                                      |                                                                                                                                                                                          |
| Frequencies 3                                                                                                                                   | SAT DC=950-2200 MHz                                                                                                                                |                                                                                                                                                                                          |
| Patents and Trademarks                                                                                                                          | CFX is a Registered Trade Mark No 2398667 Trade Mark No. 2296586 Sheer CFX is a Registered Design under Reference Nos. R21 = 3020754 SS2 = 3020755 |                                                                                                                                                                                          |
| All products listed conform to current British or<br>European standard and the product information is<br>correct at the time of going to press. | All accessories are manufactured under an accredited BS EN ISO 9001 : 2015 Quality Management System.                                              | It is the policy of the company to improve products<br>as part of our development programme.<br>Therefore, we reserve the right to alter designs<br>and dimensions without prior notice. |
| Illustrations and diagrams are reproduced within the limitations of reproduction and printing process and are not binding.                      | Due to manufacturing processes we cannot guarantee an exact colour match and shadings of of certain finishes.                                      | Correct as at 17 October 2018 10:41 AM<br>E&OE                                                                                                                                           |