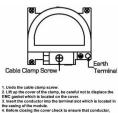

SL

# making connections beautifully

Wiring Accessories • Circuit Protection • Smart Lighting Control & Multi-room Audio

#### **84CDTRIDB**

Sheer CFX Satin Steel Non-Isolated TV+FM+SAT Triplexer 1in/3out (DAB Compatible) Black

## Item Image



## Wiring





#### **Dimensions**



| Primary Range                                                                                                                                   | Sheer CFX - Designed to fit Folded Metal Wall Box Enclosures that comply with BS4662-2006.                                                           |                                                                                                                                                                                  |
|-------------------------------------------------------------------------------------------------------------------------------------------------|----------------------------------------------------------------------------------------------------------------------------------------------------