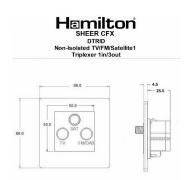

#### **Dimensions**

| Primary Range                                                                                                                                   | Sheer CFX - Designed to fit Folded Metal Wall Box Enclosures that comply with BS4662-2006.                                                           |                                                                                                                                                                                  |
|-------------------------------------------------------------------------------------------------------------------------------------------------|------------------------------------------------------------------------------------------------------------------------------------------------------|----------------------------------------------------------------------------------------------------------------------------------------------------------------------------------|
| Insert Type                                                                                                                                     | Non-Isolated TV+FM+SAT Triplexer 1in/3out (DAB Compatible)                                                                                           |                                                                                                                                                                                  |
| Plate Finish                                                                                                                                    | Sheer CFX Satin Steel                                                                                                                                |                                                                                                                                                                                  |
| Insert Colour                                                                                                                                   | Black                                                                                                                                                |                                                                                                                                                                                  |
| EAN13 Barcode                                                                                                                                   | 5017504025946                                                                                                                                        |                                                                                                                                                                                  |
| Dimensions (Nominal)                                                                                                                            | Single: Height = 86.0mm Width = 86.0mm Depth = 1.5mm plate + 3.0mm gasket                                                                            |                                                                                                                                                                                  |
| Fixing Hole Centres                                                                                                                             | Box Fixing = 60.3mm Grid Fixing = CFX Clips                                                                                                          |                                                                                                                                                                                  |
| Minimum Wall Box Depth                                                                                                                          | 35mm                                                                                                                                                 |                                                                                                                                                                                  |
| Switched Poles                                                                                                                                  | N/A                                                                                                                                                  |                                                                                                                                                                                  |
| IP Rating                                                                                                                                       | IP2XD                                                                                                                                                |                                                                                                                                                                                  |
| Contact Gap Minimum                                                                                                                             | N/A                                                                                                                                                  |                                                                                                                                                                                  |
| Earth Terminal Capacity 1                                                                                                                       | 5 x 1mm2                                                                                                                                             |                                                                                                                                                                                  |
| Earth Terminal Capacity 2                                                                                                                       | 4 x 1.5mm2                                                                                                                                           |                                                                                                                                                                                  |
| Earth Terminal Capacity 3                                                                                                                       | 3 x 2.5mm2                                                                                                                                           |                                                                                                                                                                                  |
| Earth Terminal Capacity 4                                                                                                                       | 1 x 4mm2 Multi-strand                                                                                                                                |                                                                                                                                                                                  |
| Earth Terminal Capacity 5                                                                                                                       | 1 x 6mm2                                                                                                                                             |                                                                                                                                                                                  |
| Product Class 1                                                                                                                                 | Must be earthed (ref BS7671 415.2.1)                                                                                                                 |                                                                                                                                                                                  |
| Ambient Operating Temperature                                                                                                                   | -5° to +40°C                                                                                                                                         |                                                                                                                                                                                  |
| Recommended Location                                                                                                                            | Internal Use Only                                                                                                                                    |                                                                                                                                                                                  |
| Maximum Installation Altitude                                                                                                                   | 2000m                                                                                                                                                |                                                                                                                                                                                  |
| EuroFix Additional Notes                                                                                                                        | Triplexer for use with combined TV FM and Satellite Signal (DAB compatible)                                                                          |                                                                                                                                                                                  |
| Frequencies 1                                                                                                                                   | TV=5-68 MHz 125-860 MHz                                                                                                                              |                                                                                                                                                                                  |
| Frequencies 2                                                                                                                                   | FM=88-108 MHz                                                                                                                                        |                                                                                                                                                                                  |
| Frequencies 3                                                                                                                                   | SAT DC=950-2200 MHz                                                                                                                                  |                                                                                                                                                                                  |
| Patents and Trademarks                                                                                                                          | CFX is a Registered Trade Mark No 2398667 Trade Mark No. 2296586<br>Sheer CFX is a Registered Design under Reference Nos. R21 = 3020754 SS2 =3020755 |                                                                                                                                                                                  |
| All products listed conform to current British or<br>European standard and the product information is<br>correct at the time of going to press. | All accessories are manufactured under an accredited BS EN ISO 9001 : 2015 Quality Management System.                                                | It is the policy of the company to improve products as part of our development programme.  Therefore, we reserve the right to alter designs and dimensions without prior notice. |
| Illustrations and diagrams are reproduced within the limitations of reproduction and printing process and are not binding.                      | Due to manufacturing processes we cannot guarantee an exact colour match and shadings of of certain finishes.                                        | Correct as at 17 October 2018 10:41 AM<br>E&OE                                                                                                                                   |