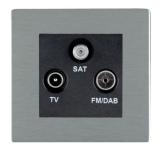

#### **84CDTRIDB**

Sheer CFX Satin Steel Non-Isolated TV+FM+SAT Triplexer 1in/3out (DAB Compatible) Black

## Item Image