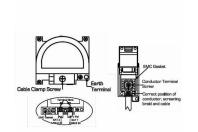

## 84CDSAT+B

Sheer CFX Satin Steel Non-Isolated TV+FM+SAT1+SAT2 Quadplexer 2in/4out +TVF+TCS (DAB Compatible) Black

Wiring

Item Image

| Primary Range                                                                                                                                   | Sheer CFX - Designed to fit Folded Metal Wall Box Enclosures that comply with BS4662-2006.                                                            |                                                                                                                                                                                  |
|-------------------------------------------------------------------------------------------------------------------------------------------------|-------------------------------------------------------------------------------------------------------------------------------------------------------|----------------------------------------------------------------------------------------------------------------------------------------------------------------------------------|
| Insert Type                                                                                                                                     | Non-Isolated TV+FM+SAT1+SAT2 Quadplexer 2in/4out +TVF+TCS (DAB Compatible)                                                                            |                                                                                                                                                                                  |
| Plate Finish                                                                                                                                    | Sheer CFX Satin Steel                                                                                                                                 |                                                                                                                                                                                  |
| Insert Colour                                                                                                                                   | Black                                                                                                                                                 |                                                                                                                                                                                  |
| EAN13 Barcode                                                                                                                                   | 5017504031091                                                                                                                                         |                                                                                                                                                                                  |
| Dimensions (Nominal)                                                                                                                            | Double: Height = 86.0mm Width = 145.0mm Depth = 1.5mm plate + 3.0mm gasket                                                                            |                                                                                                                                                                                  |
| Fixing Hole Centres                                                                                                                             | Box Fixing = 120.6mm Grid Fixing = CFX Clips                                                                                                          |                                                                                                                                                                                  |
| Minimum Wall Box Depth                                                                                                                          | 35mm                                                                                                                                                  |                                                                                                                                                                                  |
| Switched Poles                                                                                                                                  | N/A                                                                                                                                                   |                                                                                                                                                                                  |
| IP Rating                                                                                                                                       | IP2XD                                                                                                                                                 |                                                                                                                                                                                  |
| Contact Gap Minimum                                                                                                                             | N/A                                                                                                                                                   |                                                                                                                                                                                  |
| Earth Terminal Capacity 1                                                                                                                       | 5 x 1mm2                                                                                                                                              |                                                                                                                                                                                  |
| Earth Terminal Capacity 2                                                                                                                       | 4 x 1.5mm2                                                                                                                                            |                                                                                                                                                                                  |
| Earth Terminal Capacity 3                                                                                                                       | 3 x 2.5mm2                                                                                                                                            |                                                                                                                                                                                  |
| Earth Terminal Capacity 4                                                                                                                       | 1 x 4mm2 Multi-strand                                                                                                                                 |                                                                                                                                                                                  |
| Earth Terminal Capacity 5                                                                                                                       | 1 x 6mm2                                                                                                                                              |                                                                                                                                                                                  |
| Product Class 1                                                                                                                                 | Must be earthed (ref BS7671 415.2.1)                                                                                                                  |                                                                                                                                                                                  |
| Ambient Operating Temperature                                                                                                                   | -5° to +40°C                                                                                                                                          |                                                                                                                                                                                  |
| Recommended Location                                                                                                                            | Internal Use Only                                                                                                                                     |                                                                                                                                                                                  |
| Maximum Installation Altitude                                                                                                                   | 2000m                                                                                                                                                 |                                                                                                                                                                                  |
| EuroFix Additional Notes                                                                                                                        | Quadplexer for use with combined TV FM and Satellite Signals (DAB compatible) plus Telephone Slave and Female TV Socket                               |                                                                                                                                                                                  |
| Frequencies 1                                                                                                                                   | TV=5-68 MHz 125-860 MHz                                                                                                                               |                                                                                                                                                                                  |
| Frequencies 2                                                                                                                                   | FM=88-108 MHz                                                                                                                                         |                                                                                                                                                                                  |
| Frequencies 3                                                                                                                                   | SAT DC=950-2200 MHz                                                                                                                                   |                                                                                                                                                                                  |
| Frequencies 4                                                                                                                                   | TV DC=5-2200 MHz                                                                                                                                      |                                                                                                                                                                                  |
| Patents and Trademarks                                                                                                                          | CFX is a Registered Trade Mark No 2398667 Trade Mark No. 2296586<br>Sheer CFX is a Registered Design under Reference Nos. R21 = 3020754 SS2 = 3020755 |                                                                                                                                                                                  |
| All products listed conform to current British or<br>European standard and the product information is<br>correct at the time of going to press. | All accessories are manufactured under an accredited BS EN ISO 9001 : 2015 Quality Management System.                                                 | It is the policy of the company to improve products as part of our development programme.  Therefore, we reserve the right to alter designs and dimensions without prior notice. |
| Illustrations and diagrams are reproduced within the limitations of reproduction and printing process and are not binding.                      | Due to manufacturing processes we cannot guarantee an exact colour match and shadings of of certain finishes.                                         | Correct as at 17 October 2018 10:41 AM<br>E&OE                                                                                                                                   |
|                                                                                                                                                 |                                                                                                                                                       |                                                                                                                                                                                  |