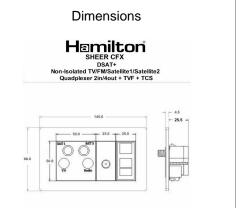

## 84CDSAT+B

Sheer CFX Satin Steel Non-Isolated TV+FM+SAT1+SAT2 Quadplexer 2in/4out +TVF+TCS (DAB Compatible) Black

Wiring

Item Image

| Primary Range                                                                                                                                   | Sheer CFX - Designed to fit Folded Metal Wall Box Enclosures that comply with BS4662-2006.                                                            |                                                                                                                                                                                  |
|-------------------------------------------------------------------------------------------------------------------------------------------------|-------------------------------------------------------------------------------------------------------------------------------------------------------|----------------------------------------------------------------------------------------------------------------------------------------------------------------------------------|
| Insert Type                                                                                                                                     | Non-Isolated TV+FM+SAT1+SAT2 Quadplexer 2in/4out +TVF+TCS (DAB Compatible)                                                                            |                                                                                                                                                                                  |
| Plate Finish                                                                                                                                    | Sheer CFX Satin Steel                                                                                                                                 |                                                                                                                                                                                  |
| Insert Colour                                                                                                                                   | Black                                                                                                                                                 |                                                                                                                                                                                  |
| EAN13 Barcode                                                                                                                                   | 5017504031091                                                                                                                                         |                                                                                                                                                                                  |
| Dimensions (Nominal)                                                                                                                            | Double: Height = 86.0mm Width = 145.0mm Depth = 1.5mm plate + 3.0mm gasket                                                                            |                                                                                                                                                                                  |
| Fixing Hole Centres                                                                                                                             | Box Fixing = 120.6mm Grid Fixing = CFX Clips                                                                                                          |                                                                                                                                                                                  |
| Minimum Wall Box Depth                                                                                                                          | 35mm                                                                                                                                                  |                                                                                                                                                                                  |
| Switched Poles                                                                                                                                  | N/A                                                                                                                                                   |                                                                                                                                                                                  |
| IP Rating                                                                                                                                       | IP2XD                                                                                                                                                 |                                                                                                                                                                                  |
| Contact Gap Minimum                                                                                                                             | N/A                                                                                                                                                   |                                                                                                                                                                                  |
| Earth Terminal Capacity 1                                                                                                                       | 5 x 1mm2                                                                                                                                              |                                                                                                                                                                                  |
| Earth Terminal Capacity 2                                                                                                                       | 4 x 1.5mm2                                                                                                                                            |                                                                                                                                                                                  |
| Earth Terminal Capacity 3                                                                                                                       | 3 x 2.5mm2                                                                                                                                            |                                                                                                                                                                                  |
| Earth Terminal Capacity 4                                                                                                                       | 1 x 4mm2 Multi-strand                                                                                                                                 |                                                                                                                                                                                  |
| Earth Terminal Capacity 5                                                                                                                       | 1 x 6mm2                                                                                                                                              |                                                                                                                                                                                  |
| Product Class 1                                                                                                                                 | Must be earthed (ref BS7671 415.2.1)                                                                                                                  |                                                                                                                                                                                  |
| Ambient Operating Temperature                                                                                                                   | -5° to +40°C                                                                                                                                          |                                                                                                                                                                                  |
| Recommended Location                                                                                                                            | Internal Use Only                                                                                                                                     |                                                                                                                                                                                  |
| Maximum Installation Altitude                                                                                                                   | 2000m                                                                                                                                                 |                                                                                                                                                                                  |
| EuroFix Additional Notes                                                                                                                        | Quadplexer for use with combined TV FM and Satellite Signals (DAB compatible) plus Telephone Slave and Female TV Socket                               |                                                                                                                                                                                  |
| Frequencies 1                                                                                                                                   | TV=5-68 MHz 125-860 MHz                                                                                                                               |                                                                                                                                                                                  |
| Frequencies 2                                                                                                                                   | FM=88-108 MHz                                                                                                                                         |                                                                                                                                                                                  |
| Frequencies 3                                                                                                                                   | SAT DC=950-2200 MHz                                                                                                                                   |                                                                                                                                                                                  |
| Frequencies 4                                                                                                                                   | TV DC=5-2200 MHz                                                                                                                                      |                                                                                                                                                                                  |
| Patents and Trademarks                                                                                                                          | CFX is a Registered Trade Mark No 2398667 Trade Mark No. 2296586<br>Sheer CFX is a Registered Design under Reference Nos. R21 = 3020754 SS2 = 3020755 |                                                                                                                                                                                  |
| All products listed conform to current British or<br>European standard and the product information is<br>correct at the time of going to press. | All accessories are manufactured under an accredited BS EN ISO 9001 : 2015 Quality Management System.                                                 | It is the policy of the company to improve products as part of our development programme.  Therefore, we reserve the right to alter designs and dimensions without prior notice. |
| Illustrations and diagrams are reproduced within the limitations of reproduction and printing process and are not binding.                      | Due to manufacturing processes we cannot guarantee an exact colour match and shadings of of certain finishes.                                         | Correct as at 17 October 2018 10:41 AM<br>E&OE                                                                                                                                   |
|                                                                                                                                                 |                                                                                                                                                       |                                                                                                                                                                                  |