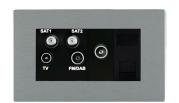

## 84CDSAT+B

Sheer CFX Satin Steel Non-Isolated TV+FM+SAT1+SAT2 Quadplexer 2in/4out +TVF+TCS (DAB Compatible) Black

Wiring

Item Image

| Primary Range                                                                                                                                   | Sheer CFX - Designed to fit Folded Metal Wall Box Enclosures that comply with BS4662-2006.                                                            |                                                                                                                                                                                  |
|-------------------------------------------------------------------------------------------------------------------------------------------------|-------------------------------------------------------------------------------------------------------------------------------------------------------|----------------------------------------------------------------------------------------------------------------------------------------------------------------------------------|
| Insert Type                                                                                                                                     | Non-Isolated TV+FM+SAT1+SAT2 Quadplexer 2in/4out +TVF+TCS (DAB Compatible)                                                                            |                                                                                                                                                                                  |
| Plate Finish                                                                                                                                    | Sheer CFX Satin Steel                                                                                                                                 |                                                                                                                                                                                  |
| Insert Colour                                                                                                                                   | Black                                                                                                                                                 |                                                                                                                                                                                  |
| EAN13 Barcode                                                                                                                                   | 5017504031091                                                                                                                                         |                                                                                                                                                                                  |
| Dimensions (Nominal)                                                                                                                            | Double: Height = 86.0mm Width = 145.0mm Depth = 1.5mm plate + 3.0mm gasket                                                                            |                                                                                                                                                                                  |
| Fixing Hole Centres                                                                                                                             | Box Fixing = 120.6mm Grid Fixing = CFX Clips                                                                                                          |                                                                                                                                                                                  |
| Minimum Wall Box Depth                                                                                                                          | 35mm                                                                                                                                                  |                                                                                                                                                                                  |
| Switched Poles                                                                                                                                  | N/A                                                                                                                                                   |                                                                                                                                                                                  |
| IP Rating                                                                                                                                       | IP2XD                                                                                                                                                 |                                                                                                                                                                                  |
| Contact Gap Minimum                                                                                                                             | N/A                                                                                                                                                   |                                                                                                                                                                                  |
| Earth Terminal Capacity 1                                                                                                                       | 5 x 1mm2                                                                                                                                              |                                                                                                                                                                                  |
| Earth Terminal Capacity 2                                                                                                                       | 4 x 1.5mm2                                                                                                                                            |                                                                                                                                                                                  |
| Earth Terminal Capacity 3                                                                                                                       | 3 x 2.5mm2                                                                                                                                            |                                                                                                                                                                                  |
| Earth Terminal Capacity 4                                                                                                                       | 1 x 4mm2 Multi-strand                                                                                                                                 |                                                                                                                                                                                  |
| Earth Terminal Capacity 5                                                                                                                       | 1 x 6mm2                                                                                                                                              |                                                                                                                                                                                  |
| Product Class 1                                                                                                                                 | Must be earthed (ref BS7671 415.2.1)                                                                                                                  |                                                                                                                                                                                  |
| Ambient Operating Temperature                                                                                                                   | -5° to +40°C                                                                                                                                          |                                                                                                                                                                                  |
| Recommended Location                                                                                                                            | Internal Use Only                                                                                                                                     |                                                                                                                                                                                  |
| Maximum Installation Altitude                                                                                                                   | 2000m                                                                                                                                                 |                                                                                                                                                                                  |
| EuroFix Additional Notes                                                                                                                        | Quadplexer for use with combined TV FM and Satellite Signals (DAB compatible) plus Telephone Slave and Female TV Socket                               |                                                                                                                                                                                  |
| Frequencies 1                                                                                                                                   | TV=5-68 MHz 125-860 MHz                                                                                                                               |                                                                                                                                                                                  |
| Frequencies 2                                                                                                                                   | FM=88-108 MHz                                                                                                                                         |                                                                                                                                                                                  |
| Frequencies 3                                                                                                                                   | SAT DC=950-2200 MHz                                                                                                                                   |                                                                                                                                                                                  |
| Frequencies 4                                                                                                                                   | TV DC=5-2200 MHz                                                                                                                                      |                                                                                                                                                                                  |
| Patents and Trademarks                                                                                                                          | CFX is a Registered Trade Mark No 2398667 Trade Mark No. 2296586<br>Sheer CFX is a Registered Design under Reference Nos. R21 = 3020754 SS2 = 3020755 |                                                                                                                                                                                  |
| All products listed conform to current British or<br>European standard and the product information is<br>correct at the time of going to press. | All accessories are manufactured under an accredited BS EN ISO 9001 : 2015 Quality Management System.                                                 | It is the policy of the company to improve products as part of our development programme.  Therefore, we reserve the right to alter designs and dimensions without prior notice. |
| Illustrations and diagrams are reproduced within the limitations of reproduction and printing process and are not binding.                      | Due to manufacturing processes we cannot guarantee an exact colour match and shadings of of certain finishes.                                         | Correct as at 17 October 2018 10:41 AM<br>E&OE                                                                                                                                   |
|                                                                                                                                                 |                                                                                                                                                       |                                                                                                                                                                                  |