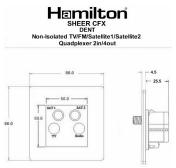

#### **84CDENTW**

Sheer CFX Satin Steel Non-Isolated TV+FM+SAT1+SAT2 Quadplexer 2in/4out (DAB Compatible) White

#### Dimensions

|                                                                                                                                                 | CONTR OHEN                                                                                                                                           | W.                                                                                                                                                                               |
|-------------------------------------------------------------------------------------------------------------------------------------------------|------------------------------------------------------------------------------------------------------------------------------------------------------|----------------------------------------------------------------------------------------------------------------------------------------------------------------------------------|
| Primary Range                                                                                                                                   | Sheer CFX - Designed to fit Folded Metal Wall Box Enclosures that comply with BS4662-2006.                                                           |                                                                                                                                                                                  |
| Insert Type                                                                                                                                     | Non-Isolated TV+FM+SAT1+SAT2 Quadplexer 2in/4out (DAB Compatible)                                                                                    |                                                                                                                                                                                  |
| Plate Finish                                                                                                                                    | Sheer CFX Satin Steel                                                                                                                                |                                                                                                                                                                                  |
| Insert Colour                                                                                                                                   | White                                                                                                                                                |                                                                                                                                                                                  |
| EAN13 Barcode                                                                                                                                   | 5017504030087                                                                                                                                        |                                                                                                                                                                                  |
| Dimensions (Nominal)                                                                                                                            | Single: Height = 86.0mm Width = 86.0mm Depth = 1.5mm plate + 3.0mm gasket                                                                            |                                                                                                                                                                                  |
| Fixing Hole Centres                                                                                                                             | Box Fixing = 60.3mm Grid Fixing = CFX Clips                                                                                                          |                                                                                                                                                                                  |
| Minimum Wall Box Depth                                                                                                                          | 35mm                                                                                                                                                 |                                                                                                                                                                                  |
| Switched Poles                                                                                                                                  | N/A                                                                                                                                                  |                                                                                                                                                                                  |
| IP Rating                                                                                                                                       | IP2XD                                                                                                                                                |                                                                                                                                                                                  |
| Contact Gap Minimum                                                                                                                             | N/A                                                                                                                                                  |                                                                                                                                                                                  |
| Earth Terminal Capacity 1                                                                                                                       | 5 x 1mm2                                                                                                                                             |                                                                                                                                                                                  |
| Earth Terminal Capacity 2                                                                                                                       | 4 x 1.5mm2                                                                                                                                           |                                                                                                                                                                                  |
| Earth Terminal Capacity 3                                                                                                                       | 3 x 2.5mm2                                                                                                                                           |                                                                                                                                                                                  |
| Earth Terminal Capacity 4                                                                                                                       | 1 x 4mm2 Multi-strand                                                                                                                                |                                                                                                                                                                                  |
| Earth Terminal Capacity 5                                                                                                                       | 1 x 6mm2                                                                                                                                             |                                                                                                                                                                                  |
| Product Class 1                                                                                                                                 | Must be earthed (ref BS7671 415.2.1)                                                                                                                 |                                                                                                                                                                                  |
| Ambient Operating Temperature                                                                                                                   | -5° to +40°C                                                                                                                                         |                                                                                                                                                                                  |
| Recommended Location                                                                                                                            | Internal Use Only                                                                                                                                    |                                                                                                                                                                                  |
| Maximum Installation Altitude                                                                                                                   | 2000m                                                                                                                                                |                                                                                                                                                                                  |
| EuroFix Additional Notes                                                                                                                        | Quadplexer for use with combined TV FM and Satellite Signals (DAB compatible)                                                                        |                                                                                                                                                                                  |
| Frequencies 1                                                                                                                                   | TV=5-68 MHz 125-860 MHz                                                                                                                              |                                                                                                                                                                                  |
| Frequencies 2                                                                                                                                   | FM=88-108 MHz                                                                                                                                        |                                                                                                                                                                                  |
| Frequencies 3                                                                                                                                   | SAT DC=950-2200 MHz                                                                                                                                  |                                                                                                                                                                                  |
| Patents and Trademarks                                                                                                                          | CFX is a Registered Trade Mark No 2398667 Trade Mark No. 2296586<br>Sheer CFX is a Registered Design under Reference Nos. R21 = 3020754 SS2 =3020755 |                                                                                                                                                                                  |
| All products listed conform to current British or<br>European standard and the product information is<br>correct at the time of going to press. | All accessories are manufactured under an accredited BS EN ISO 9001 : 2015 Quality Management System.                                                | It is the policy of the company to improve products as part of our development programme.  Therefore, we reserve the right to alter designs and dimensions without prior notice. |
| Illustrations and diagrams are reproduced within the limitations of reproduction and printing process and are not binding.                      | Due to manufacturing processes we cannot guarantee an exact colour match and shadings of of certain finishes.                                        | Correct as at 17 October 2018 10:41 AM<br>E&OE                                                                                                                                   |