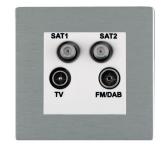

#### **84CDENTW**

Sheer CFX Satin Steel Non-Isolated TV+FM+SAT1+SAT2 Quadplexer 2in/4out (DAB Compatible) White

## Item Image