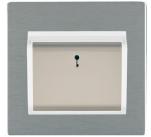

## 84CC11SS-W

Sheer CFX Satin Steel 1 gang 10A (6AX) Card Switch On/Off with Blue LED Locator Satin Steel/White