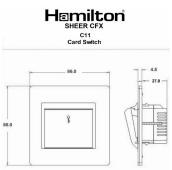

## Dimensions

|                                                                                                                                                 | LITESTAT 10A(BAY) 230V*50Hz u 85 N 60699-2-32006 MDS9-CARDKerSWY                                                                                     |                                                                                                                                                                                  |
|-------------------------------------------------------------------------------------------------------------------------------------------------|------------------------------------------------------------------------------------------------------------------------------------------------------|----------------------------------------------------------------------------------------------------------------------------------------------------------------------------------|
| Primary Range                                                                                                                                   | Sheer CFX - Designed to fit Folded Metal Wall Box Enclosures that comply with BS4662-2006.                                                           |                                                                                                                                                                                  |
| Insert Type                                                                                                                                     | 1 gang 10A (6AX) Card Switch On/Off with Blue LED Locator                                                                                            |                                                                                                                                                                                  |
| Plate Finish                                                                                                                                    | Sheer CFX Satin Steel                                                                                                                                |                                                                                                                                                                                  |
| Insert Colour                                                                                                                                   | Satin Steel/White                                                                                                                                    |                                                                                                                                                                                  |
| EAN13 Barcode                                                                                                                                   | 5017504025915                                                                                                                                        |                                                                                                                                                                                  |
| Dimensions (Nominal)                                                                                                                            | Single: Height = 86.0mm Width = 86.0mm Depth = 1.5mm plate + 3.0mm gasket                                                                            |                                                                                                                                                                                  |
| Fixing Hole Centres                                                                                                                             | Box Fixing = 60.3mm Grid Fixing = CFX Clips                                                                                                          |                                                                                                                                                                                  |
| Minimum Wall Box Depth                                                                                                                          | 35mm                                                                                                                                                 |                                                                                                                                                                                  |
| Switched Poles                                                                                                                                  | Single                                                                                                                                               |                                                                                                                                                                                  |
| Current Rating                                                                                                                                  | 10A (6AX)                                                                                                                                            |                                                                                                                                                                                  |
| Voltage                                                                                                                                         | 220/250V AC                                                                                                                                          |                                                                                                                                                                                  |
| Maximum Load                                                                                                                                    | 10 Amp (6 Amp inductive)                                                                                                                             |                                                                                                                                                                                  |
| Mains Frequency                                                                                                                                 | 50Hz                                                                                                                                                 |                                                                                                                                                                                  |
| IP Rating                                                                                                                                       | IP2XD                                                                                                                                                |                                                                                                                                                                                  |
| Contact Gap Minimum                                                                                                                             | 3mm                                                                                                                                                  |                                                                                                                                                                                  |
| Terminal Capacity 1                                                                                                                             | 3 x 1mm2                                                                                                                                             |                                                                                                                                                                                  |
| Terminal Capacity 2                                                                                                                             | 2 x 1.5mm2                                                                                                                                           |                                                                                                                                                                                  |
| Terminal Capacity 3                                                                                                                             | 1 x 2.5mm2                                                                                                                                           |                                                                                                                                                                                  |
| Earth Terminal Capacity 1                                                                                                                       | 5 x 1mm2                                                                                                                                             |                                                                                                                                                                                  |
| Earth Terminal Capacity 2                                                                                                                       | 4 x 1.5mm2                                                                                                                                           |                                                                                                                                                                                  |
| Earth Terminal Capacity 3                                                                                                                       | 3 x 2.5mm2                                                                                                                                           |                                                                                                                                                                                  |
| Earth Terminal Capacity 4                                                                                                                       | 1 x 4mm2 Multi-strand                                                                                                                                |                                                                                                                                                                                  |
| Earth Terminal Capacity 5                                                                                                                       | 1 x 6mm2                                                                                                                                             |                                                                                                                                                                                  |
| Product Class 1                                                                                                                                 | Must be earthed                                                                                                                                      |                                                                                                                                                                                  |
| Ambient Operating Temperature                                                                                                                   | -5° to +40°C                                                                                                                                         |                                                                                                                                                                                  |
| Recommended Location                                                                                                                            | Internal Use Only                                                                                                                                    |                                                                                                                                                                                  |
| Maximum Installation Altitude                                                                                                                   | 2000m                                                                                                                                                |                                                                                                                                                                                  |
| Standard/Approval                                                                                                                               | BS EN 60669-2-3                                                                                                                                      |                                                                                                                                                                                  |
| Additional Notes                                                                                                                                | Adjustable Time Delay 10 seconds - 5 minutes. Suitable for 44mm and 54mm width Hotel Key Cards                                                       |                                                                                                                                                                                  |
| Patents and Trademarks                                                                                                                          | CFX is a Registered Trade Mark No 2398667 Trade Mark No. 2296586<br>Sheer CFX is a Registered Design under Reference Nos. R21 = 3020754 SS2 =3020755 |                                                                                                                                                                                  |
| All products listed conform to current British or<br>European standard and the product information is<br>correct at the time of going to press. | All accessories are manufactured under an accredited BS EN ISO 9001 : 2015 Quality Management System.                                                | It is the policy of the company to improve products as part of our development programme.  Therefore, we reserve the right to alter designs and dimensions without prior notice. |
| Illustrations and diagrams are reproduced within the limitations of reproduction and printing                                                   | Due to manufacturing processes we cannot guarantee an exact colour match and shadings of                                                             | Correct as at 17 October 2018 10:41 AM<br>E&OE                                                                                                                                   |