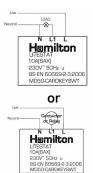

## Dimensions

|                                                                                                                                                 | LITESTAT 10A(BAY) 230V*50Hz u 85 N 60699-2-32006 MDS9-CARDKerSWY                                                                                     |                                                                                                                                                                                  |
|-------------------------------------------------------------------------------------------------------------------------------------------------|------------------------------------------------------------------------------------------------------------------------------------------------------|----------------------------------------------------------------------------------------------------------------------------------------------------------------------------------|
| Primary Range                                                                                                                                   | Sheer CFX - Designed to fit Folded Metal Wall Box Enclosures that comply with BS4662-2006.                                                           |                                                                                                                                                                                  |
| Insert Type                                                                                                                                     | 1 gang 10A (6AX) Card Switch On/Off with Blue LED Locator                                                                                            |                                                                                                                                                                                  |
| Plate Finish                                                                                                                                    | Sheer CFX Satin Steel                                                                                                                                |                                                                                                                                                                                  |
| Insert Colour                                                                                                                                   | Satin Steel/White                                                                                                                                    |                                                                                                                                                                                  |
| EAN13 Barcode                                                                                                                                   | 5017504025915                                                                                                                                        |                                                                                                                                                                                  |
| Dimensions (Nominal)                                                                                                                            | Single: Height = 86.0mm Width = 86.0mm Depth = 1.5mm plate + 3.0mm gasket                                                                            |                                                                                                                                                                                  |
| Fixing Hole Centres                                                                                                                             | Box Fixing = 60.3mm Grid Fixing = CFX Clips                                                                                                          |                                                                                                                                                                                  |
| Minimum Wall Box Depth                                                                                                                          | 35mm                                                                                                                                                 |                                                                                                                                                                                  |
| Switched Poles                                                                                                                                  | Single                                                                                                                                               |                                                                                                                                                                                  |
| Current Rating                                                                                                                                  | 10A (6AX)                                                                                                                                            |                                                                                                                                                                                  |
| Voltage                                                                                                                                         | 220/250V AC                                                                                                                                          |                                                                                                                                                                                  |
| Maximum Load                                                                                                                                    | 10 Amp (6 Amp inductive)                                                                                                                             |                                                                                                                                                                                  |
| Mains Frequency                                                                                                                                 | 50Hz                                                                                                                                                 |                                                                                                                                                                                  |
| IP Rating                                                                                                                                       | IP2XD                                                                                                                                                |                                                                                                                                                                                  |
| Contact Gap Minimum                                                                                                                             | 3mm                                                                                                                                                  |                                                                                                                                                                                  |
| Terminal Capacity 1                                                                                                                             | 3 x 1mm2                                                                                                                                             |                                                                                                                                                                                  |
| Terminal Capacity 2                                                                                                                             | 2 x 1.5mm2                                                                                                                                           |                                                                                                                                                                                  |
| Terminal Capacity 3                                                                                                                             | 1 x 2.5mm2                                                                                                                                           |                                                                                                                                                                                  |
| Earth Terminal Capacity 1                                                                                                                       | 5 x 1mm2                                                                                                                                             |                                                                                                                                                                                  |
| Earth Terminal Capacity 2                                                                                                                       | 4 x 1.5mm2                                                                                                                                           |                                                                                                                                                                                  |
| Earth Terminal Capacity 3                                                                                                                       | 3 x 2.5mm2                                                                                                                                           |                                                                                                                                                                                  |
| Earth Terminal Capacity 4                                                                                                                       | 1 x 4mm2 Multi-strand                                                                                                                                |                                                                                                                                                                                  |
| Earth Terminal Capacity 5                                                                                                                       | 1 x 6mm2                                                                                                                                             |                                                                                                                                                                                  |
| Product Class 1                                                                                                                                 | Must be earthed                                                                                                                                      |                                                                                                                                                                                  |
| Ambient Operating Temperature                                                                                                                   | -5° to +40°C                                                                                                                                         |                                                                                                                                                                                  |
| Recommended Location                                                                                                                            | Internal Use Only                                                                                                                                    |                                                                                                                                                                                  |
| Maximum Installation Altitude                                                                                                                   | 2000m                                                                                                                                                |                                                                                                                                                                                  |
| Standard/Approval                                                                                                                               | BS EN 60669-2-3                                                                                                                                      |                                                                                                                                                                                  |
| Additional Notes                                                                                                                                | Adjustable Time Delay 10 seconds - 5 minutes. Suitable for 44mm and 54mm width Hotel Key Cards                                                       |                                                                                                                                                                                  |
| Patents and Trademarks                                                                                                                          | CFX is a Registered Trade Mark No 2398667 Trade Mark No. 2296586<br>Sheer CFX is a Registered Design under Reference Nos. R21 = 3020754 SS2 =3020755 |                                                                                                                                                                                  |
| All products listed conform to current British or<br>European standard and the product information is<br>correct at the time of going to press. | All accessories are manufactured under an accredited BS EN ISO 9001 : 2015 Quality Management System.                                                | It is the policy of the company to improve products as part of our development programme.  Therefore, we reserve the right to alter designs and dimensions without prior notice. |
| Illustrations and diagrams are reproduced within the limitations of reproduction and printing                                                   | Due to manufacturing processes we cannot guarantee an exact colour match and shadings of                                                             | Correct as at 17 October 2018 10:41 AM<br>E&OE                                                                                                                                   |