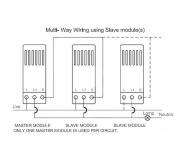

## 84C4XTSSS-W

Sheer CFX Satin Steel 4 gang Multi-Way Touch Slave Controller Satin Steel/White

Item Image

Wiring

**Dimensions** 

| Primary Range                                                                                         | Sheer CFX - Designed to fit Folded Metal Wall Box Enclosures that comply with BS4662-2006.                                                                                                                                                                      |
|-------------------------------------------------------------------------------------------------------|-----------------------------------------------------------------------------------------------------------------------------------------------------------------------------------------------------------------------------------------------------------------|
| Insert Type                                                                                           | 4 gang Multi-Way Touch Slave Controller                                                                                                                                                                                                                         |
| Plate Finish                                                                                          | Sheer CFX Satin Steel                                                                                                                                                                                                                                           |
| Insert Colour                                                                                         | Satin Steel/White                                                                                                                                                                                                                                               |
| EAN13 Barcode                                                                                         | 5017504025892                                                                                                                                                                                                                                                   |
| Dimensions (Nominal)                                                                                  | Double: Height = 86.0mm Width = 145.0mm Depth = 1.5mm plate + 3.0mm gasket                                                                                                                                                                                      |
| Fixing Hole Centres                                                                                   | Box Fixing = 120.6mm Grid Fixing = CFX Clips                                                                                                                                                                                                                    |
| Minimum Wall Box Depth                                                                                | 35mm                                                                                                                                                                                                                                                            |
| Wattage                                                                                               | The same as Touch Master or Ceiling Dimmer                                                                                                                                                                                                                      |
| Switched Poles                                                                                        | N/A                                                                                                                                                                                                                                                             |
| Current Rating                                                                                        | The same as Touch Master or Ceiling Dimmer                                                                                                                                                                                                                      |
| Voltage                                                                                               | 220/250V AC                                                                                                                                                                                                                                                     |
| Maximum Load                                                                                          | The same as Touch Master                                                                                                                                                                                                                                        |
| Mains Frequency                                                                                       | 50Hz                                                                                                                                                                                                                                                            |
| IP Rating                                                                                             | IP2XD                                                                                                                                                                                                                                                           |
| Contact Gap Minimum                                                                                   | N/A                                                                                                                                                                                                                                                             |
| Terminal Capacity 1                                                                                   | 2 x 1mm2                                                                                                                                                                                                                                                        |
| Terminal Capacity 2                                                                                   | 2 x 1.5mm2                                                                                                                                                                                                                                                      |
| Earth Terminal Capacity 1                                                                             | 5 x 1mm2                                                                                                                                                                                                                                                        |
| Earth Terminal Capacity 2                                                                             | 4 x 1.5mm2                                                                                                                                                                                                                                                      |
| Earth Terminal Capacity 3                                                                             | 3 x 2.5mm2                                                                                                                                                                                                                                                      |
| Earth Terminal Capacity 4                                                                             | 1 x 4mm2 Multi-strand                                                                                                                                                                                                                                           |
| Earth Terminal Capacity 5                                                                             | 1 x 6mm2                                                                                                                                                                                                                                                        |
| Product Class 1                                                                                       | Face plate must be earthed                                                                                                                                                                                                                                      |
| Ambient Operating Temperature                                                                         | -5° to +40°C                                                                                                                                                                                                                                                    |
| Recommended Location                                                                                  | Internal Use Only                                                                                                                                                                                                                                               |
| Maximum Installation Altitude                                                                         | 2000m                                                                                                                                                                                                                                                           |
| Standard/Approval                                                                                     | BS EN 60669-2-1                                                                                                                                                                                                                                                 |
| Additional Notes                                                                                      | Tungsten filament GU10 lamps must be branded with a fuse base. When using mains voltagehalogen lamps- dimmers should be de-rated by 25%. When using mains voltage halogen load transformer - maximum rating is 210VA. To only be used with Touch Master Dimmers |
| Patents and Trademarks                                                                                | CFX is a Registered Trade Mark No 2398667 Trade Mark No. 2296586<br>Sheer CFX is a Registered Design under Reference Nos. R21 = 3020754 SS2 =3020755                                                                                                            |
| All products listed conform to current British or<br>European standard and the product information is | All accessories are manufactured under an accredited BS EN ISO 9001 : 2015 Quality Management System.  BY EN ISO 9001 : 2015 Quality Management System.  BY EN ISO 9001 : 2015 Quality Management System.  Therefore we reserve the right to alter designs      |