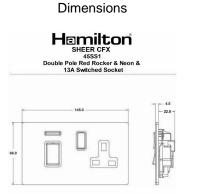

## 84C45SS1SS-W

Sheer CFX Satin Steel 45A Double Pole Rocker + Neon + 13A Switched Socket Red+Satin Steel/White

Wiring

Item Image

| Primary Range                                                                                                                                   | Sheer CFX - Designed to fit Folded Metal Wall Box Enclosures that comply with BS4662-2006.                                                            |                                                                                                                                                                                          |
|-------------------------------------------------------------------------------------------------------------------------------------------------|-------------------------------------------------------------------------------------------------------------------------------------------------------|------------------------------------------------------------------------------------------------------------------------------------------------------------------------------------------|
| Insert Type                                                                                                                                     | 45A Double Pole Red Rocker + Neon + 13A Switched Socket                                                                                               |                                                                                                                                                                                          |
| Plate Finish                                                                                                                                    | Sheer CFX Satin Steel                                                                                                                                 |                                                                                                                                                                                          |
| Insert Colour                                                                                                                                   | Red+Satin Steel/White                                                                                                                                 |                                                                                                                                                                                          |
| EAN13 Barcode                                                                                                                                   | 5017504037703                                                                                                                                         |                                                                                                                                                                                          |
| Dimensions (Nominal)                                                                                                                            | Double: Height = 86.0mm Width = 145.0mm Depth = 1.5mm plate + 3.0mm gasket                                                                            |                                                                                                                                                                                          |
| Fixing Hole Centres                                                                                                                             | Box Fixing = 120.6mm Grid Fixing = CFX Clips                                                                                                          |                                                                                                                                                                                          |
| Minimum Wall Box Depth                                                                                                                          | 35mm                                                                                                                                                  |                                                                                                                                                                                          |
| Switched Poles                                                                                                                                  | Double                                                                                                                                                |                                                                                                                                                                                          |
| Current Rating                                                                                                                                  | Switch 45 Amp Socket 13 Amp                                                                                                                           |                                                                                                                                                                                          |
| Voltage                                                                                                                                         | 220/250V AC                                                                                                                                           |                                                                                                                                                                                          |
| Maximum Load                                                                                                                                    | Switch 45 Amp Socket 13                                                                                                                               |                                                                                                                                                                                          |
| Mains Frequency                                                                                                                                 | 50Hz                                                                                                                                                  |                                                                                                                                                                                          |
| IP Rating                                                                                                                                       | IP2XD                                                                                                                                                 |                                                                                                                                                                                          |
| Contact Gap Minimum                                                                                                                             | 3mm                                                                                                                                                   |                                                                                                                                                                                          |
| Terminal Capacity 1                                                                                                                             | 3 x 6mm2                                                                                                                                              |                                                                                                                                                                                          |
| Terminal Capacity 2                                                                                                                             | 2 x 10mm2                                                                                                                                             |                                                                                                                                                                                          |
| Terminal Capacity 3                                                                                                                             | 1 x 16mm2                                                                                                                                             |                                                                                                                                                                                          |
| Earth Terminal Capacity 1                                                                                                                       | 3 x 6mm2                                                                                                                                              |                                                                                                                                                                                          |
| Earth Terminal Capacity 2                                                                                                                       | 2 x 10mm2                                                                                                                                             |                                                                                                                                                                                          |
| Earth Terminal Capacity 3                                                                                                                       | 1 x 16mm2                                                                                                                                             |                                                                                                                                                                                          |
| Product Class 1                                                                                                                                 | Must be earthed                                                                                                                                       |                                                                                                                                                                                          |
| Ambient Operating Temperature                                                                                                                   | -5° to +40°C                                                                                                                                          |                                                                                                                                                                                          |
| Recommended Location                                                                                                                            | Internal Use Only                                                                                                                                     |                                                                                                                                                                                          |
| Maximum Installation Altitude                                                                                                                   | 2000m                                                                                                                                                 |                                                                                                                                                                                          |
| Standard/Approval                                                                                                                               | BS 4177                                                                                                                                               |                                                                                                                                                                                          |
| Patents and Trademarks                                                                                                                          | CFX is a Registered Trade Mark No 2398667 Trade Mark No. 2296586<br>Sheer CFX is a Registered Design under Reference Nos. R21 = 3020754 SS2 = 3020755 |                                                                                                                                                                                          |
| All products listed conform to current British or<br>European standard and the product information is<br>correct at the time of going to press. | All accessories are manufactured under an accredited BS EN ISO 9001 : 2015 Quality Management System.                                                 | It is the policy of the company to improve products<br>as part of our development programme.<br>Therefore, we reserve the right to alter designs<br>and dimensions without prior notice. |
| Illustrations and diagrams are reproduced within the limitations of reproduction and printing                                                   | Due to manufacturing processes we cannot guarantee an exact colour match and shadings of or cortain furies                                            | Correct as at 17 October 2018 10:41 AM<br>E&OE                                                                                                                                           |