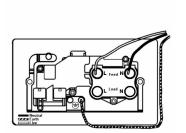

## 84C45SS1SS-W

Sheer CFX Satin Steel 45A Double Pole Rocker + Neon + 13A Switched Socket Red+Satin Steel/White

Wiring

Item Image

| Primary Range                                                                                                                                   | Sheer CFX - Designed to fit Folded Metal Wall Box Enclosures that comply with BS4662-2006.                                                            |                                                                                                                                                                                          |
|-------------------------------------------------------------------------------------------------------------------------------------------------|-------------------------------------------------------------------------------------------------------------------------------------------------------|------------------------------------------------------------------------------------------------------------------------------------------------------------------------------------------|
| Insert Type                                                                                                                                     | 45A Double Pole Red Rocker + Neon + 13A Switched Socket                                                                                               |                                                                                                                                                                                          |
| Plate Finish                                                                                                                                    | Sheer CFX Satin Steel                                                                                                                                 |                                                                                                                                                                                          |
| Insert Colour                                                                                                                                   | Red+Satin Steel/White                                                                                                                                 |                                                                                                                                                                                          |
| EAN13 Barcode                                                                                                                                   | 5017504037703                                                                                                                                         |                                                                                                                                                                                          |
| Dimensions (Nominal)                                                                                                                            | Double: Height = 86.0mm Width = 145.0mm Depth = 1.5mm plate + 3.0mm gasket                                                                            |                                                                                                                                                                                          |
| Fixing Hole Centres                                                                                                                             | Box Fixing = 120.6mm Grid Fixing = CFX Clips                                                                                                          |                                                                                                                                                                                          |
| Minimum Wall Box Depth                                                                                                                          | 35mm                                                                                                                                                  |                                                                                                                                                                                          |
| Switched Poles                                                                                                                                  | Double                                                                                                                                                |                                                                                                                                                                                          |
| Current Rating                                                                                                                                  | Switch 45 Amp Socket 13 Amp                                                                                                                           |                                                                                                                                                                                          |
| Voltage                                                                                                                                         | 220/250V AC                                                                                                                                           |                                                                                                                                                                                          |
| Maximum Load                                                                                                                                    | Switch 45 Amp Socket 13                                                                                                                               |                                                                                                                                                                                          |
| Mains Frequency                                                                                                                                 | 50Hz                                                                                                                                                  |                                                                                                                                                                                          |
| IP Rating                                                                                                                                       | IP2XD                                                                                                                                                 |                                                                                                                                                                                          |
| Contact Gap Minimum                                                                                                                             | 3mm                                                                                                                                                   |                                                                                                                                                                                          |
| Terminal Capacity 1                                                                                                                             | 3 x 6mm2                                                                                                                                              |                                                                                                                                                                                          |
| Terminal Capacity 2                                                                                                                             | 2 x 10mm2                                                                                                                                             |                                                                                                                                                                                          |
| Terminal Capacity 3                                                                                                                             | 1 x 16mm2                                                                                                                                             |                                                                                                                                                                                          |
| Earth Terminal Capacity 1                                                                                                                       | 3 x 6mm2                                                                                                                                              |                                                                                                                                                                                          |
| Earth Terminal Capacity 2                                                                                                                       | 2 x 10mm2                                                                                                                                             |                                                                                                                                                                                          |
| Earth Terminal Capacity 3                                                                                                                       | 1 x 16mm2                                                                                                                                             |                                                                                                                                                                                          |
| Product Class 1                                                                                                                                 | Must be earthed                                                                                                                                       |                                                                                                                                                                                          |
| Ambient Operating Temperature                                                                                                                   | -5° to +40°C                                                                                                                                          |                                                                                                                                                                                          |
| Recommended Location                                                                                                                            | Internal Use Only                                                                                                                                     |                                                                                                                                                                                          |
| Maximum Installation Altitude                                                                                                                   | 2000m                                                                                                                                                 |                                                                                                                                                                                          |
| Standard/Approval                                                                                                                               | BS 4177                                                                                                                                               |                                                                                                                                                                                          |
| Patents and Trademarks                                                                                                                          | CFX is a Registered Trade Mark No 2398667 Trade Mark No. 2296586<br>Sheer CFX is a Registered Design under Reference Nos. R21 = 3020754 SS2 = 3020755 |                                                                                                                                                                                          |
| All products listed conform to current British or<br>European standard and the product information is<br>correct at the time of going to press. | All accessories are manufactured under an accredited BS EN ISO 9001 : 2015 Quality Management System.                                                 | It is the policy of the company to improve products<br>as part of our development programme.<br>Therefore, we reserve the right to alter designs<br>and dimensions without prior notice. |
| Illustrations and diagrams are reproduced within the limitations of reproduction and printing                                                   | Due to manufacturing processes we cannot guarantee an exact colour match and shadings of or cortain furies                                            | Correct as at 17 October 2018 10:41 AM<br>E&OE                                                                                                                                           |