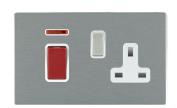

## 84C45SS1SS-W

Sheer CFX Satin Steel 45A Double Pole Rocker + Neon + 13A Switched Socket Red+Satin Steel/White

Wiring

Item Image

| Primary Range                                                                                                                                   | Sheer CFX - Designed to fit Folded Metal Wall Box Enclosures that comply with BS4662-2006.                                                            |                                                                                                                                                                                          |
|-------------------------------------------------------------------------------------------------------------------------------------------------|-------------------------------------------------------------------------------------------------------------------------------------------------------|------------------------------------------------------------------------------------------------------------------------------------------------------------------------------------------|
| Insert Type                                                                                                                                     | 45A Double Pole Red Rocker + Neon + 13A Switched Socket                                                                                               |                                                                                                                                                                                          |
| Plate Finish                                                                                                                                    | Sheer CFX Satin Steel                                                                                                                                 |                                                                                                                                                                                          |
| Insert Colour                                                                                                                                   | Red+Satin Steel/White                                                                                                                                 |                                                                                                                                                                                          |
| EAN13 Barcode                                                                                                                                   | 5017504037703                                                                                                                                         |                                                                                                                                                                                          |
| Dimensions (Nominal)                                                                                                                            | Double: Height = 86.0mm Width = 145.0mm Depth = 1.5mm plate + 3.0mm gasket                                                                            |                                                                                                                                                                                          |
| Fixing Hole Centres                                                                                                                             | Box Fixing = 120.6mm Grid Fixing = CFX Clips                                                                                                          |                                                                                                                                                                                          |
| Minimum Wall Box Depth                                                                                                                          | 35mm                                                                                                                                                  |                                                                                                                                                                                          |
| Switched Poles                                                                                                                                  | Double                                                                                                                                                |                                                                                                                                                                                          |
| Current Rating                                                                                                                                  | Switch 45 Amp Socket 13 Amp                                                                                                                           |                                                                                                                                                                                          |
| Voltage                                                                                                                                         | 220/250V AC                                                                                                                                           |                                                                                                                                                                                          |
| Maximum Load                                                                                                                                    | Switch 45 Amp Socket 13                                                                                                                               |                                                                                                                                                                                          |
| Mains Frequency                                                                                                                                 | 50Hz                                                                                                                                                  |                                                                                                                                                                                          |
| IP Rating                                                                                                                                       | IP2XD                                                                                                                                                 |                                                                                                                                                                                          |
| Contact Gap Minimum                                                                                                                             | 3mm                                                                                                                                                   |                                                                                                                                                                                          |
| Terminal Capacity 1                                                                                                                             | 3 x 6mm2                                                                                                                                              |                                                                                                                                                                                          |
| Terminal Capacity 2                                                                                                                             | 2 x 10mm2                                                                                                                                             |                                                                                                                                                                                          |
| Terminal Capacity 3                                                                                                                             | 1 x 16mm2                                                                                                                                             |                                                                                                                                                                                          |
| Earth Terminal Capacity 1                                                                                                                       | 3 x 6mm2                                                                                                                                              |                                                                                                                                                                                          |
| Earth Terminal Capacity 2                                                                                                                       | 2 x 10mm2                                                                                                                                             |                                                                                                                                                                                          |
| Earth Terminal Capacity 3                                                                                                                       | 1 x 16mm2                                                                                                                                             |                                                                                                                                                                                          |
| Product Class 1                                                                                                                                 | Must be earthed                                                                                                                                       |                                                                                                                                                                                          |
| Ambient Operating Temperature                                                                                                                   | -5° to +40°C                                                                                                                                          |                                                                                                                                                                                          |
| Recommended Location                                                                                                                            | Internal Use Only                                                                                                                                     |                                                                                                                                                                                          |
| Maximum Installation Altitude                                                                                                                   | 2000m                                                                                                                                                 |                                                                                                                                                                                          |
| Standard/Approval                                                                                                                               | BS 4177                                                                                                                                               |                                                                                                                                                                                          |
| Patents and Trademarks                                                                                                                          | CFX is a Registered Trade Mark No 2398667 Trade Mark No. 2296586<br>Sheer CFX is a Registered Design under Reference Nos. R21 = 3020754 SS2 = 3020755 |                                                                                                                                                                                          |
| All products listed conform to current British or<br>European standard and the product information is<br>correct at the time of going to press. | All accessories are manufactured under an accredited BS EN ISO 9001 : 2015 Quality Management System.                                                 | It is the policy of the company to improve products<br>as part of our development programme.<br>Therefore, we reserve the right to alter designs<br>and dimensions without prior notice. |
| Illustrations and diagrams are reproduced within the limitations of reproduction and printing                                                   | Due to manufacturing processes we cannot guarantee an exact colour match and shadings of or cortain furies                                            | Correct as at 17 October 2018 10:41 AM<br>E&OE                                                                                                                                           |