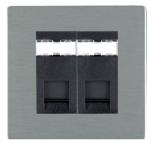

### 84C2J45B

Sheer CFX Satin Steel 2 gang RJ45 CAT 5E Outlet - Unshielded Black

# Item Image