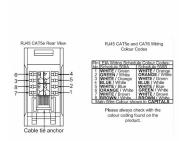

SL

# making connections beautifully

Wiring Accessories • Circuit Protection • Smart Lighting Control & Multi-room Audio

### 84C2J45B

Sheer CFX Satin Steel 2 gang RJ45 CAT 5E Outlet - Unshielded Black

# Item Image



## Wiring



#### Dimensions



| Primary Range                                                                                                                                   | Sheer CFX - Designed to fit Folded Metal Wall Box Enclosures that comply with BS4662-2006.                                                            |                                                                                                                                                                                  |
|-------------------------------------------------------------------------------------------------------------------------------------------------|-------------------------------------------------------------------------------------------------------------------------------------------------------|-