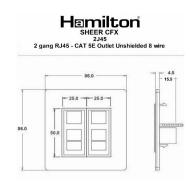

#### Dimensions

| Primary Range                                                                                                                                   | Sheer CFX - Designed to fit Folded Metal Wall Box Enclosures that comply with BS4662-2006.                                                            |                                                                                                                                                                                  |
|-------------------------------------------------------------------------------------------------------------------------------------------------|-------------------------------------------------------------------------------------------------------------------------------------------------------|----------------------------------------------------------------------------------------------------------------------------------------------------------------------------------|
| Insert Type                                                                                                                                     | 2 gang RJ45 CAT 5E Outlet - Unshielded                                                                                                                |                                                                                                                                                                                  |
| Plate Finish                                                                                                                                    | Sheer CFX Satin Steel                                                                                                                                 |                                                                                                                                                                                  |
| Insert Colour                                                                                                                                   | Black                                                                                                                                                 |                                                                                                                                                                                  |
| EAN13 Barcode                                                                                                                                   | 5017504031589                                                                                                                                         |                                                                                                                                                                                  |
| Dimensions (Nominal)                                                                                                                            | Single: Height = 86.0mm Width = 86.0mm Depth = 1.5mm plate + 3.0mm gasket                                                                             |                                                                                                                                                                                  |
| Fixing Hole Centres                                                                                                                             | Box Fixing = 60.3mm Grid Fixing = CFX Clips                                                                                                           |                                                                                                                                                                                  |
| Minimum Wall Box Depth                                                                                                                          | 35mm                                                                                                                                                  |                                                                                                                                                                                  |
| Switched Poles                                                                                                                                  | N/A                                                                                                                                                   |                                                                                                                                                                                  |
| IP Rating                                                                                                                                       | IP2XD                                                                                                                                                 |                                                                                                                                                                                  |
| Contact Gap Minimum                                                                                                                             | N/A                                                                                                                                                   |                                                                                                                                                                                  |
| Earth Terminal Capacity 1                                                                                                                       | 5 x 1mm2                                                                                                                                              |                                                                                                                                                                                  |
| Earth Terminal Capacity 2                                                                                                                       | 4 x 1.5mm2                                                                                                                                            |                                                                                                                                                                                  |
| Earth Terminal Capacity 3                                                                                                                       | 3 x 2.5mm2                                                                                                                                            |                                                                                                                                                                                  |
| Earth Terminal Capacity 4                                                                                                                       | 1 x 4mm2 Multi-strand                                                                                                                                 |                                                                                                                                                                                  |
| Earth Terminal Capacity 5                                                                                                                       | 1 x 6mm2                                                                                                                                              |                                                                                                                                                                                  |
| Product Class 1                                                                                                                                 | Must be earthed (ref BS7671 415.2.1)                                                                                                                  |                                                                                                                                                                                  |
| Ambient Operating Temperature                                                                                                                   | -5° to +40°C                                                                                                                                          |                                                                                                                                                                                  |
| Recommended Location                                                                                                                            | Internal Use Only                                                                                                                                     |                                                                                                                                                                                  |
| Maximum Installation Altitude                                                                                                                   | 2000m                                                                                                                                                 |                                                                                                                                                                                  |
| EuroFix Additional Notes                                                                                                                        | Can be used in both EIA 568A and EIA 568B wiriing schedules                                                                                           |                                                                                                                                                                                  |
| Patents and Trademarks                                                                                                                          | CFX is a Registered Trade Mark No 2398667 Trade Mark No. 2296586<br>Sheer CFX is a Registered Design under Reference Nos. R21 = 3020754 SS2 = 3020755 |                                                                                                                                                                                  |
| All products listed conform to current British or<br>European standard and the product information is<br>correct at the time of going to press. | All accessories are manufactured under an accredited BS EN ISO 9001 : 2015 Quality Management System.                                                 | It is the policy of the company to improve products as part of our development programme.  Therefore, we reserve the right to alter designs and dimensions without prior notice. |
| Illustrations and diagrams are reproduced within the limitations of reproduction and printing process and are not binding.                      | Due to manufacturing processes we cannot guarantee an exact colour match and shadings of of certain finishes.                                         | Correct as at 17 October 2018 10:41 AM<br>E&OE                                                                                                                                   |