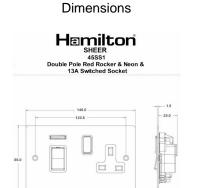

## 8445SS1WH-W

Sheer Satin Steel 45A Double Pole Rocker + Neon + 13A Switched Socket Red+White/White

Wiring

Item Image

| Primary Range                                                                                                                                   | Sheer                                                                                                 |                                                                                                                                                                                  |
|-------------------------------------------------------------------------------------------------------------------------------------------------|-------------------------------------------------------------------------------------------------------|----------------------------------------------------------------------------------------------------------------------------------------------------------------------------------|
| Insert Type                                                                                                                                     | 45A Double Pole Red Rocker + Neon + 13A Switched Socket                                               |                                                                                                                                                                                  |
| Plate Finish                                                                                                                                    | Sheer Box Satin Steel                                                                                 |                                                                                                                                                                                  |
| Insert Colour                                                                                                                                   | Red+White/White                                                                                       |                                                                                                                                                                                  |
| EAN13 Barcode                                                                                                                                   | 5017503060702                                                                                         |                                                                                                                                                                                  |
| Dimensions (Nominal)                                                                                                                            | Double: Height = 86.0mm Width = 146.0mm Depth = 1.5mm                                                 |                                                                                                                                                                                  |
| Fixing Hole Centres                                                                                                                             | Box Fixing = 120.6mm Grid Fixing = N/A                                                                |                                                                                                                                                                                  |
| Minimum Wall Box Depth                                                                                                                          | 35mm                                                                                                  |                                                                                                                                                                                  |
| Switched Poles                                                                                                                                  | Double                                                                                                |                                                                                                                                                                                  |
| Current Rating                                                                                                                                  | Switch 45 Amp Socket 13 Amp                                                                           |                                                                                                                                                                                  |
| Voltage                                                                                                                                         | 220/250V AC                                                                                           |                                                                                                                                                                                  |
| Maximum Load                                                                                                                                    | Switch 45 Amp Socket 13                                                                               |                                                                                                                                                                                  |
| Mains Frequency                                                                                                                                 | 50Hz                                                                                                  |                                                                                                                                                                                  |
| IP Rating                                                                                                                                       | IP2XD                                                                                                 |                                                                                                                                                                                  |
| Contact Gap Minimum                                                                                                                             | 3mm                                                                                                   |                                                                                                                                                                                  |
| Terminal Capacity 1                                                                                                                             | 3 x 6mm2                                                                                              |                                                                                                                                                                                  |
| Terminal Capacity 2                                                                                                                             | 2 x 10mm2                                                                                             |                                                                                                                                                                                  |
| Terminal Capacity 3                                                                                                                             | 1 x 16mm2                                                                                             |                                                                                                                                                                                  |
| Earth Terminal Capacity 1                                                                                                                       | 3 x 6mm2                                                                                              |                                                                                                                                                                                  |
| Earth Terminal Capacity 2                                                                                                                       | 2 x 10mm2                                                                                             |                                                                                                                                                                                  |
| Earth Terminal Capacity 3                                                                                                                       | 1 x 16mm2                                                                                             |                                                                                                                                                                                  |
| Product Class 1                                                                                                                                 | Must be earthed                                                                                       |                                                                                                                                                                                  |
| Ambient Operating Temperature                                                                                                                   | -5° to +40°C                                                                                          |                                                                                                                                                                                  |
| Recommended Location                                                                                                                            | Internal Use Only                                                                                     |                                                                                                                                                                                  |
| Maximum Installation Altitude                                                                                                                   | 2000m                                                                                                 |                                                                                                                                                                                  |
| Standard/Approval                                                                                                                               | BS 4177                                                                                               |                                                                                                                                                                                  |
| Patents and Trademarks                                                                                                                          | Sheer is a Registered Trade Mark No. 2296586                                                          |                                                                                                                                                                                  |
| All products listed conform to current British or<br>European standard and the product information is<br>correct at the time of going to press. | All accessories are manufactured under an accredited BS EN ISO 9001 : 2015 Quality Management System. | It is the policy of the company to improve products as part of our development programme.  Therefore, we reserve the right to alter designs and dimensions without prior notice. |
| Illustrations and diagrams are reproduced within                                                                                                | Due to manufacturing processes we cannot                                                              | Correct as at 17 October 2018 09:59 AM                                                                                                                                           |