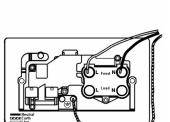

## 8445SS1WH-W

Sheer Satin Steel 45A Double Pole Rocker + Neon + 13A Switched Socket Red+White/White

Wiring

Item Image

| Primary Range                                                                                                                                   | Sheer                                                                                                 |                                                                                                                                                                                  |
|-------------------------------------------------------------------------------------------------------------------------------------------------|-------------------------------------------------------------------------------------------------------|----------------------------------------------------------------------------------------------------------------------------------------------------------------------------------|
| Insert Type                                                                                                                                     | 45A Double Pole Red Rocker + Neon + 13A Switched Socket                                               |                                                                                                                                                                                  |
| Plate Finish                                                                                                                                    | Sheer Box Satin Steel                                                                                 |                                                                                                                                                                                  |
| Insert Colour                                                                                                                                   | Red+White/White                                                                                       |                                                                                                                                                                                  |
| EAN13 Barcode                                                                                                                                   | 5017503060702                                                                                         |                                                                                                                                                                                  |
| Dimensions (Nominal)                                                                                                                            | Double: Height = 86.0mm Width = 146.0mm Depth = 1.5mm                                                 |                                                                                                                                                                                  |
| Fixing Hole Centres                                                                                                                             | Box Fixing = 120.6mm Grid Fixing = N/A                                                                |                                                                                                                                                                                  |
| Minimum Wall Box Depth                                                                                                                          | 35mm                                                                                                  |                                                                                                                                                                                  |
| Switched Poles                                                                                                                                  | Double                                                                                                |                                                                                                                                                                                  |
| Current Rating                                                                                                                                  | Switch 45 Amp Socket 13 Amp                                                                           |                                                                                                                                                                                  |
| Voltage                                                                                                                                         | 220/250V AC                                                                                           |                                                                                                                                                                                  |
| Maximum Load                                                                                                                                    | Switch 45 Amp Socket 13                                                                               |                                                                                                                                                                                  |
| Mains Frequency                                                                                                                                 | 50Hz                                                                                                  |                                                                                                                                                                                  |
| IP Rating                                                                                                                                       | IP2XD                                                                                                 |                                                                                                                                                                                  |
| Contact Gap Minimum                                                                                                                             | 3mm                                                                                                   |                                                                                                                                                                                  |
| Terminal Capacity 1                                                                                                                             | 3 x 6mm2                                                                                              |                                                                                                                                                                                  |
| Terminal Capacity 2                                                                                                                             | 2 x 10mm2                                                                                             |                                                                                                                                                                                  |
| Terminal Capacity 3                                                                                                                             | 1 x 16mm2                                                                                             |                                                                                                                                                                                  |
| Earth Terminal Capacity 1                                                                                                                       | 3 x 6mm2                                                                                              |                                                                                                                                                                                  |
| Earth Terminal Capacity 2                                                                                                                       | 2 x 10mm2                                                                                             |                                                                                                                                                                                  |
| Earth Terminal Capacity 3                                                                                                                       | 1 x 16mm2                                                                                             |                                                                                                                                                                                  |
| Product Class 1                                                                                                                                 | Must be earthed                                                                                       |                                                                                                                                                                                  |
| Ambient Operating Temperature                                                                                                                   | -5° to +40°C                                                                                          |                                                                                                                                                                                  |
| Recommended Location                                                                                                                            | Internal Use Only                                                                                     |                                                                                                                                                                                  |
| Maximum Installation Altitude                                                                                                                   | 2000m                                                                                                 |                                                                                                                                                                                  |
| Standard/Approval                                                                                                                               | BS 4177                                                                                               |                                                                                                                                                                                  |
| Patents and Trademarks                                                                                                                          | Sheer is a Registered Trade Mark No. 2296586                                                          |                                                                                                                                                                                  |
| All products listed conform to current British or<br>European standard and the product information is<br>correct at the time of going to press. | All accessories are manufactured under an accredited BS EN ISO 9001 : 2015 Quality Management System. | It is the policy of the company to improve products as part of our development programme.  Therefore, we reserve the right to alter designs and dimensions without prior notice. |
| Illustrations and diagrams are reproduced within                                                                                                | Due to manufacturing processes we cannot                                                              | Correct as at 17 October 2018 09:59 AM                                                                                                                                           |