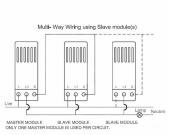

## 842XTSSS-W

Sheer Satin Steel 2 gang Multi-Way Touch Slave Controller Satin Steel/White

Item Image

| Primary Range                                                                                      | Sheer                                                                                                                                                                                                                                                           |                                                                                           |
|----------------------------------------------------------------------------------------------------|-----------------------------------------------------------------------------------------------------------------------------------------------------------------------------------------------------------------------------------------------------------------|-------------------------------------------------------------------------------------------|
| Insert Type                                                                                        | 2 gang Multi-Way Touch Slave Controller                                                                                                                                                                                                                         |                                                                                           |
| Plate Finish                                                                                       | Sheer GRID-IT Satin Steel                                                                                                                                                                                                                                       |                                                                                           |
| Insert Colour                                                                                      | Satin Steel/White                                                                                                                                                                                                                                               |                                                                                           |
| EAN13 Barcode                                                                                      | 5028690060437                                                                                                                                                                                                                                                   |                                                                                           |
| Dimensions (Nominal)                                                                               | Single: Height = 86.0mm Width = 86.0mm Depth = 1.5mm                                                                                                                                                                                                            |                                                                                           |
| Fixing Hole Centres                                                                                | Box Fixing = 60.3mm Grid Fixing = 49.2mm                                                                                                                                                                                                                        |                                                                                           |
| Minimum Wall Box Depth                                                                             | 35mm                                                                                                                                                                                                                                                            |                                                                                           |
| Wattage                                                                                            | The same as Touch Master or Ceiling Dimmer                                                                                                                                                                                                                      |                                                                                           |
| Switched Poles                                                                                     | N/A                                                                                                                                                                                                                                                             |                                                                                           |
| Current Rating                                                                                     | The same as Touch Master or Ceiling Dimmer                                                                                                                                                                                                                      |                                                                                           |
| Voltage                                                                                            | 220/250V AC                                                                                                                                                                                                                                                     |                                                                                           |
| Maximum Load                                                                                       | The same as Touch Master                                                                                                                                                                                                                                        |                                                                                           |
| Mains Frequency                                                                                    | 50Hz                                                                                                                                                                                                                                                            |                                                                                           |
| IP Rating                                                                                          | IP2XD                                                                                                                                                                                                                                                           |                                                                                           |
| Contact Gap Minimum                                                                                | N/A                                                                                                                                                                                                                                                             |                                                                                           |
| Terminal Capacity 1                                                                                | 2 x 1mm2                                                                                                                                                                                                                                                        |                                                                                           |
| Terminal Capacity 2                                                                                | 2 x 1.5mm2                                                                                                                                                                                                                                                      |                                                                                           |
| Earth Terminal Capacity 1                                                                          | 5 x 1mm2                                                                                                                                                                                                                                                        |                                                                                           |
| Earth Terminal Capacity 2                                                                          | 4 x 1.5mm2                                                                                                                                                                                                                                                      |                                                                                           |
| Earth Terminal Capacity 3                                                                          | 3 x 2.5mm2                                                                                                                                                                                                                                                      |                                                                                           |
| Earth Terminal Capacity 4                                                                          | 1 x 4mm2 Multi-strand                                                                                                                                                                                                                                           |                                                                                           |
| Earth Terminal Capacity 5                                                                          | 1 x 6mm2                                                                                                                                                                                                                                                        |                                                                                           |
| Product Class 1                                                                                    | Face plate must be earthed                                                                                                                                                                                                                                      |                                                                                           |
| Ambient Operating Temperature                                                                      | -5° to +40°C                                                                                                                                                                                                                                                    |                                                                                           |
| Recommended Location                                                                               | Internal Use Only                                                                                                                                                                                                                                               |                                                                                           |
| Maximum Installation Altitude                                                                      | 2000m                                                                                                                                                                                                                                                           |                                                                                           |
| Standard/Approval                                                                                  | BS EN 60669-2-1                                                                                                                                                                                                                                                 |                                                                                           |
| Additional Notes                                                                                   | Tungsten filament GU10 lamps must be branded with a fuse base. When using mains voltagehalogen lamps- dimmers should be de-rated by 25%. When using mains voltage halogen load transformer - maximum rating is 210VA. To only be used with Touch Master Dimmers |                                                                                           |
| Patents and Trademarks                                                                             | Sheer is a Registered Trade Mark No. 2296586                                                                                                                                                                                                                    |                                                                                           |
| All products listed conform to current British or European standard and the product information is | All accessories are manufactured under an accredited BS EN ISO 9001 : 2015 Quality Management System.                                                                                                                                                           | It is the policy of the company to improve products as part of our development programme. |