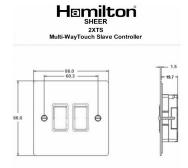

## 842XTSSS-W

Sheer Satin Steel 2 gang Multi-Way Touch Slave Controller Satin Steel/White

Item Image

| Primary Range                                                                                      | Sheer                                                                                                                                                                                                                                                           |                                                                                           |
|----------------------------------------------------------------------------------------------------|-----------------------------------------------------------------------------------------------------------------------------------------------------------------------------------------------------------------------------------------------------------------|-------------------------------------------------------------------------------------------|
| Insert Type                                                                                        | 2 gang Multi-Way Touch Slave Controller                                                                                                                                                                                                                         |                                                                                           |
| Plate Finish                                                                                       | Sheer GRID-IT Satin Steel                                                                                                                                                                                                                                       |                                                                                           |
| Insert Colour                                                                                      | Satin Steel/White                                                                                                                                                                                                                                               |                                                                                           |
| EAN13 Barcode                                                                                      | 5028690060437                                                                                                                                                                                                                                                   |                                                                                           |
| Dimensions (Nominal)                                                                               | Single: Height = 86.0mm Width = 86.0mm Depth = 1.5mm                                                                                                                                                                                                            |                                                                                           |
| Fixing Hole Centres                                                                                | Box Fixing = 60.3mm Grid Fixing = 49.2mm                                                                                                                                                                                                                        |                                                                                           |
| Minimum Wall Box Depth                                                                             | 35mm                                                                                                                                                                                                                                                            |                                                                                           |
| Wattage                                                                                            | The same as Touch Master or Ceiling Dimmer                                                                                                                                                                                                                      |                                                                                           |
| Switched Poles                                                                                     | N/A                                                                                                                                                                                                                                                             |                                                                                           |
| Current Rating                                                                                     | The same as Touch Master or Ceiling Dimmer                                                                                                                                                                                                                      |                                                                                           |
| Voltage                                                                                            | 220/250V AC                                                                                                                                                                                                                                                     |                                                                                           |
| Maximum Load                                                                                       | The same as Touch Master                                                                                                                                                                                                                                        |                                                                                           |
| Mains Frequency                                                                                    | 50Hz                                                                                                                                                                                                                                                            |                                                                                           |
| IP Rating                                                                                          | IP2XD                                                                                                                                                                                                                                                           |                                                                                           |
| Contact Gap Minimum                                                                                | N/A                                                                                                                                                                                                                                                             |                                                                                           |
| Terminal Capacity 1                                                                                | 2 x 1mm2                                                                                                                                                                                                                                                        |                                                                                           |
| Terminal Capacity 2                                                                                | 2 x 1.5mm2                                                                                                                                                                                                                                                      |                                                                                           |
| Earth Terminal Capacity 1                                                                          | 5 x 1mm2                                                                                                                                                                                                                                                        |                                                                                           |
| Earth Terminal Capacity 2                                                                          | 4 x 1.5mm2                                                                                                                                                                                                                                                      |                                                                                           |
| Earth Terminal Capacity 3                                                                          | 3 x 2.5mm2                                                                                                                                                                                                                                                      |                                                                                           |
| Earth Terminal Capacity 4                                                                          | 1 x 4mm2 Multi-strand                                                                                                                                                                                                                                           |                                                                                           |
| Earth Terminal Capacity 5                                                                          | 1 x 6mm2                                                                                                                                                                                                                                                        |                                                                                           |
| Product Class 1                                                                                    | Face plate must be earthed                                                                                                                                                                                                                                      |                                                                                           |
| Ambient Operating Temperature                                                                      | -5° to +40°C                                                                                                                                                                                                                                                    |                                                                                           |
| Recommended Location                                                                               | Internal Use Only                                                                                                                                                                                                                                               |                                                                                           |
| Maximum Installation Altitude                                                                      | 2000m                                                                                                                                                                                                                                                           |                                                                                           |
| Standard/Approval                                                                                  | BS EN 60669-2-1                                                                                                                                                                                                                                                 |                                                                                           |
| Additional Notes                                                                                   | Tungsten filament GU10 lamps must be branded with a fuse base. When using mains voltagehalogen lamps- dimmers should be de-rated by 25%. When using mains voltage halogen load transformer - maximum rating is 210VA. To only be used with Touch Master Dimmers |                                                                                           |
| Patents and Trademarks                                                                             | Sheer is a Registered Trade Mark No. 2296586                                                                                                                                                                                                                    |                                                                                           |
| All products listed conform to current British or European standard and the product information is | All accessories are manufactured under an accredited BS EN ISO 9001 : 2015 Quality Management System.                                                                                                                                                           | It is the policy of the company to improve products as part of our development programme. |