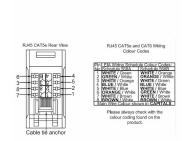

SL

# making connections beautifully

Wiring Accessories • Circuit Protection • Smart Lighting Control & Multi-room Audio

#### 842J45B

Sheer Satin Steel 2 gang RJ45 CAT 5E Outlet - Unshielded Black

## Item Image



## Wiring



#### **Dimensions**

# Hamilton 2J45 2 gang RJ45 - CAT 5E Outlet Unshielded 8 wire 60.3

| Primary Range                                                                                                                                   | Sheer                                                                                                         |                                                                                                                                                                                          |
|-------------------------------------------------------------------------------------------------------------------------------------------------|---------------------------------------------------------------------------------------------------------------|---