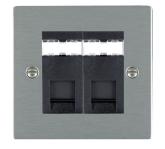

#### 842J45B

Sheer Satin Steel 2 gang RJ45 CAT 5E Outlet - Unshielded Black

## Item Image