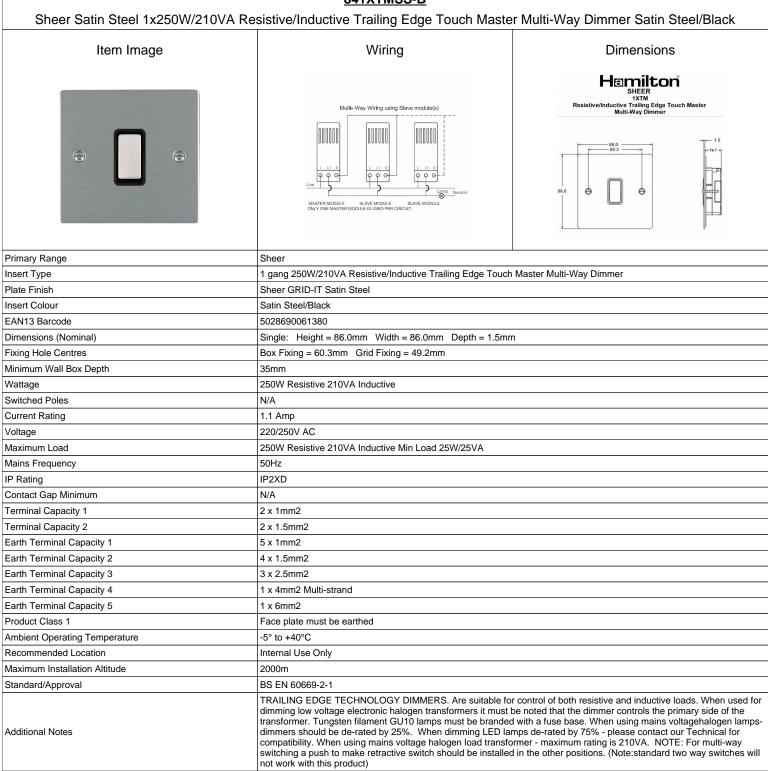

## 841XTMSS-B

| Sheer Satin Steel 1x250W/210VA Resistive/Inductive Trailing Edge Touch Master Multi-Way Dimmer Satin Steel/Black                                |                                                                                                               |                                                                                                                                                                                  |
|-------------------------------------------------------------------------------------------------------------------------------------------------|---------------------------------------------------------------------------------------------------------------|----------------------------------------------------------------------------------------------------------------------------------------------------------------------------------|
| Patents and Trademarks                                                                                                                          | Sheer is a Registered Trade Mark No. 2296586                                                                  |                                                                                                                                                                                  |
| All products listed conform to current British or<br>European standard and the product information is<br>correct at the time of going to press. | All accessories are manufactured under an accredited<br>BS EN ISO 9001 : 2015 Quality Management System.      | It is the policy of the company to improve products as part of our development programme.  Therefore, we reserve the right to alter designs and dimensions without prior notice. |
| Illustrations and diagrams are reproduced within the limitations of reproduction and printing process and are not binding.                      | Due to manufacturing processes we cannot guarantee an exact colour match and shadings of of certain finishes. | Correct as at 17 October 2018 09:59 AM E&OE                                                                                                                                      |