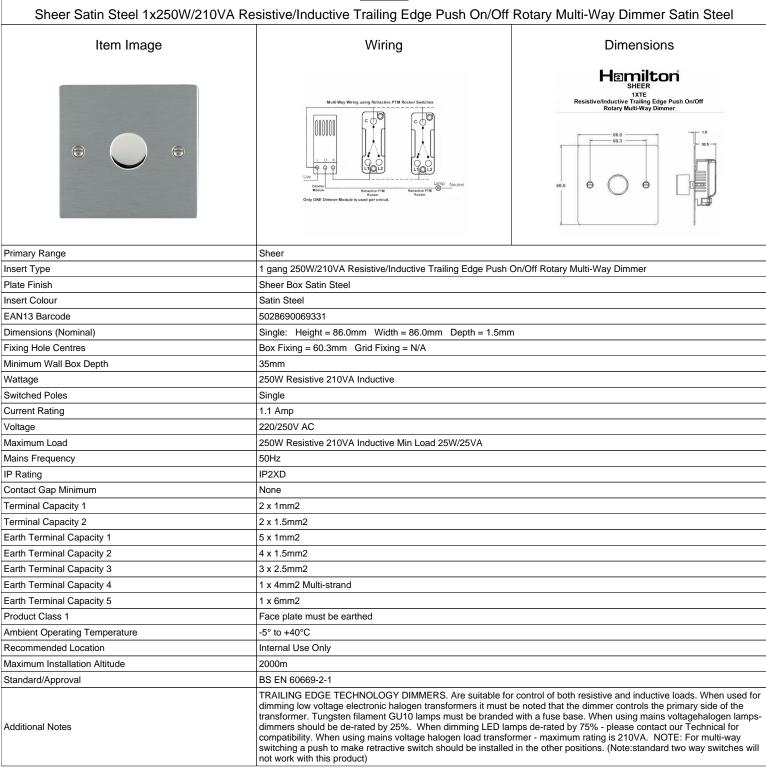

## 841XTE

| Sheer Satin Steel 1x250W/210VA Resistive/Inductive Trailing Edge Push On/Off Rotary Multi-Way Dimmer Satin Steel                                |                                                                                                                     |                                                                                                                                                                                  |
|-------------------------------------------------------------------------------------------------------------------------------------------------|---------------------------------------------------------------------------------------------------------------------|----------------------------------------------------------------------------------------------------------------------------------------------------------------------------------|
| Patents and Trademarks                                                                                                                          | Sheer is a Registered Trade Mark No. 2296586                                                                        |                                                                                                                                                                                  |
| All products listed conform to current British or<br>European standard and the product information is<br>correct at the time of going to press. | All accessories are manufactured under an accredited BS EN ISO 9001 : 2015 Quality Management System.               | It is the policy of the company to improve products as part of our development programme.  Therefore, we reserve the right to alter designs and dimensions without prior notice. |
| Illustrations and diagrams are reproduced within the limitations of reproduction and printing process and are not binding.                      | Due to manufacturing processes we cannot<br>guarantee an exact colour match and shadings of<br>of certain finishes. | Correct as at 17 October 2018 09:59 AM<br>E&OE                                                                                                                                   |