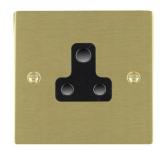

SL

# making connections beautifully

Wiring Accessories • Circuit Protection • Smart Lighting Control & Multi-room Audio

## 82US5B

Sheer Satin Brass 1 gang 5A Unswitched Socket Black

## Item Image



## Wiring



### **Dimensions**



| Primary Range                                                                                                                                   | Sheer                                                                                                         |                                                                                                                                                                                  |
|-------------------------------------------------------------------------------------------------------------------------------------------------|---------------------------------------------------------------------------------------------------------------|-----------------------------------------------------------------