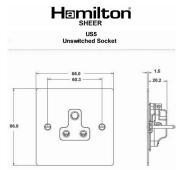

### **Dimensions**

| Primary Range                                                                                                                                   | Sheer                                                                                                         |                                                                                                                                                                                  |
|-------------------------------------------------------------------------------------------------------------------------------------------------|---------------------------------------------------------------------------------------------------------------|----------------------------------------------------------------------------------------------------------------------------------------------------------------------------------|
| Insert Type                                                                                                                                     | 1 gang 5A Unswitched Socket                                                                                   |                                                                                                                                                                                  |
| Plate Finish                                                                                                                                    | Sheer Box Satin Brass                                                                                         |                                                                                                                                                                                  |
| Insert Colour                                                                                                                                   | Black                                                                                                         |                                                                                                                                                                                  |
| EAN13 Barcode                                                                                                                                   | 5017503041053                                                                                                 |                                                                                                                                                                                  |
| Dimensions (Nominal)                                                                                                                            | Single: Height = 86.0mm Width = 86.0mm Depth = 1.5mm                                                          |                                                                                                                                                                                  |
| Fixing Hole Centres                                                                                                                             | Box Fixing = 60.3mm Grid Fixing = N/A                                                                         |                                                                                                                                                                                  |
| Minimum Wall Box Depth                                                                                                                          | 35mm                                                                                                          |                                                                                                                                                                                  |
| Switched Poles                                                                                                                                  | None                                                                                                          |                                                                                                                                                                                  |
| Current Rating                                                                                                                                  | 5 Amp                                                                                                         |                                                                                                                                                                                  |
| Voltage                                                                                                                                         | 220/250V AC                                                                                                   |                                                                                                                                                                                  |
| Maximum Load                                                                                                                                    | 5 Amp                                                                                                         |                                                                                                                                                                                  |
| Mains Frequency                                                                                                                                 | 50Hz                                                                                                          |                                                                                                                                                                                  |
| IP Rating                                                                                                                                       | IP2XD                                                                                                         |                                                                                                                                                                                  |
| Contact Gap Minimum                                                                                                                             | None                                                                                                          |                                                                                                                                                                                  |
| Terminal Capacity 1                                                                                                                             | 5 x 1mm2                                                                                                      |                                                                                                                                                                                  |
| Terminal Capacity 2                                                                                                                             | 4 x 1.5mm2                                                                                                    |                                                                                                                                                                                  |
| Terminal Capacity 3                                                                                                                             | 2 x 2.5mm2                                                                                                    |                                                                                                                                                                                  |
| Terminal Capacity 4                                                                                                                             | 1 x 4mm2                                                                                                      |                                                                                                                                                                                  |
| Earth Terminal Capacity 1                                                                                                                       | 5 x 1mm2                                                                                                      |                                                                                                                                                                                  |
| Earth Terminal Capacity 2                                                                                                                       | 4 x 1.5mm2                                                                                                    |                                                                                                                                                                                  |
| Earth Terminal Capacity 3                                                                                                                       | 2 x 2.5mm2                                                                                                    |                                                                                                                                                                                  |
| Earth Terminal Capacity 4                                                                                                                       | 1 x 4mm2                                                                                                      |                                                                                                                                                                                  |
| Product Class 1                                                                                                                                 | Must be earthed                                                                                               |                                                                                                                                                                                  |
| Ambient Operating Temperature                                                                                                                   | -5° to +40°C                                                                                                  |                                                                                                                                                                                  |
| Recommended Location                                                                                                                            | Internal Use Only                                                                                             |                                                                                                                                                                                  |
| Maximum Installation Altitude                                                                                                                   | 2000m                                                                                                         |                                                                                                                                                                                  |
| Standard/Approval                                                                                                                               | BS 546                                                                                                        |                                                                                                                                                                                  |
| Additional Notes                                                                                                                                | Shuttered: Yes                                                                                                |                                                                                                                                                                                  |
| Patents and Trademarks                                                                                                                          | Sheer is a Registered Trade Mark No. 2296586                                                                  |                                                                                                                                                                                  |
| All products listed conform to current British or<br>European standard and the product information is<br>correct at the time of going to press. | All accessories are manufactured under an accredited BS EN ISO 9001 : 2015 Quality Management System.         | It is the policy of the company to improve products as part of our development programme.  Therefore, we reserve the right to alter designs and dimensions without prior notice. |
| Illustrations and diagrams are reproduced within the limitations of reproduction and printing process and are not binding.                      | Due to manufacturing processes we cannot guarantee an exact colour match and shadings of of certain finishes. | Correct as at 17 October 2018 09:58 AM<br>E&OE                                                                                                                                   |
|                                                                                                                                                 |                                                                                                               |                                                                                                                                                                                  |