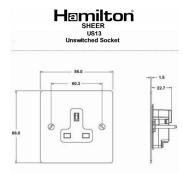

## **Dimensions**

| Primary Range                                                                                                                                   | Sheer                                                                                                         |                                                                                                                                                                                  |
|-------------------------------------------------------------------------------------------------------------------------------------------------|---------------------------------------------------------------------------------------------------------------|----------------------------------------------------------------------------------------------------------------------------------------------------------------------------------|
| Insert Type                                                                                                                                     | 1 gang 13A Unswitched Socket                                                                                  |                                                                                                                                                                                  |
| Plate Finish                                                                                                                                    | Sheer Box Satin Brass                                                                                         |                                                                                                                                                                                  |
| Insert Colour                                                                                                                                   | Black                                                                                                         |                                                                                                                                                                                  |
| EAN13 Barcode                                                                                                                                   | 5017503041077                                                                                                 |                                                                                                                                                                                  |
| Dimensions (Nominal)                                                                                                                            | Single: Height = 86.0mm Width = 86.0mm Depth = 1.5mm                                                          |                                                                                                                                                                                  |
| Fixing Hole Centres                                                                                                                             | Box Fixing = 60.3mm Grid Fixing = N/A                                                                         |                                                                                                                                                                                  |
| Minimum Wall Box Depth                                                                                                                          | 35mm                                                                                                          |                                                                                                                                                                                  |
| Switched Poles                                                                                                                                  | None                                                                                                          |                                                                                                                                                                                  |
| Current Rating                                                                                                                                  | 13 Amp                                                                                                        |                                                                                                                                                                                  |
| Voltage                                                                                                                                         | 220/250V AC                                                                                                   |                                                                                                                                                                                  |
| Maximum Load                                                                                                                                    | 13 Amp                                                                                                        |                                                                                                                                                                                  |
| Mains Frequency                                                                                                                                 | 50Hz                                                                                                          |                                                                                                                                                                                  |
| IP Rating                                                                                                                                       | IP2XD                                                                                                         |                                                                                                                                                                                  |
| Contact Gap Minimum                                                                                                                             | None                                                                                                          |                                                                                                                                                                                  |
| Terminal Capacity 1                                                                                                                             | 3 x 2.5mm2                                                                                                    |                                                                                                                                                                                  |
| Terminal Capacity 2                                                                                                                             | 3 x 4mm2                                                                                                      |                                                                                                                                                                                  |
| Terminal Capacity 3                                                                                                                             | 2 x 6mm2 Multi-Strand                                                                                         |                                                                                                                                                                                  |
| Terminal Capacity 4                                                                                                                             | 1 x 10mm2                                                                                                     |                                                                                                                                                                                  |
| Earth Terminal Capacity 1                                                                                                                       | 3 x 2.5mm2                                                                                                    |                                                                                                                                                                                  |
| Earth Terminal Capacity 2                                                                                                                       | 3 x 4mm2                                                                                                      |                                                                                                                                                                                  |
| Earth Terminal Capacity 3                                                                                                                       | 2 x 6mm2 Multi-strand                                                                                         |                                                                                                                                                                                  |
| Earth Terminal Capacity 4                                                                                                                       | 1 x 10mm2                                                                                                     |                                                                                                                                                                                  |
| Product Class 1                                                                                                                                 | Must be earthed                                                                                               |                                                                                                                                                                                  |
| Ambient Operating Temperature                                                                                                                   | -5° to +40°C                                                                                                  |                                                                                                                                                                                  |
| Recommended Location                                                                                                                            | Internal Use Only                                                                                             |                                                                                                                                                                                  |
| Maximum Installation Altitude                                                                                                                   | 2000m                                                                                                         |                                                                                                                                                                                  |
| Standard/Approval                                                                                                                               | BS 1363-2                                                                                                     |                                                                                                                                                                                  |
| Additional Notes                                                                                                                                | Shuttered: Yes                                                                                                |                                                                                                                                                                                  |
| Patents and Trademarks                                                                                                                          | Sheer is a Registered Trade Mark No. 2296586                                                                  |                                                                                                                                                                                  |
| All products listed conform to current British or<br>European standard and the product information is<br>correct at the time of going to press. | All accessories are manufactured under an accredited BS EN ISO 9001 : 2015 Quality Management System.         | It is the policy of the company to improve products as part of our development programme.  Therefore, we reserve the right to alter designs and dimensions without prior notice. |
| Illustrations and diagrams are reproduced within<br>the limitations of reproduction and printing<br>process and are not binding.                | Due to manufacturing processes we cannot guarantee an exact colour match and shadings of of certain finishes. | Correct as at 17 October 2018 09:58 AM E&OE                                                                                                                                      |
|                                                                                                                                                 |                                                                                                               |                                                                                                                                                                                  |