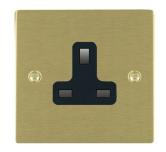

SL

## making connections beautifully

Wiring Accessories • Circuit Protection • Smart Lighting Control & Multi-room Audio

## 82US13B

Sheer Satin Brass 1 gang 13A Unswitched Socket Black

## Item Image







## **Dimensions**



| Primary Range                                                                                                                                   | Sheer                                                                                                         |                                                                                                                                                                                  |
|-------------------------------------------------------------------------------------------------------------------------------------------------|---------------------------------------------------------------------------------------------------------------|---------------------------------------------------------------------------