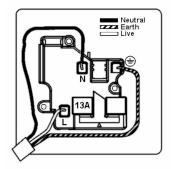

## **Dimensions**

| Primary Range                                                                                                                                   | Sheer                                                                                                         |                                                                                                                                                                                  |
|-------------------------------------------------------------------------------------------------------------------------------------------------|---------------------------------------------------------------------------------------------------------------|----------------------------------------------------------------------------------------------------------------------------------------------------------------------------------|
| Insert Type                                                                                                                                     | 1 gang 13A Unswitched Socket                                                                                  |                                                                                                                                                                                  |
| Plate Finish                                                                                                                                    | Sheer Box Satin Brass                                                                                         |                                                                                                                                                                                  |
| Insert Colour                                                                                                                                   | Black                                                                                                         |                                                                                                                                                                                  |
| EAN13 Barcode                                                                                                                                   | 5017503041077                                                                                                 |                                                                                                                                                                                  |
| Dimensions (Nominal)                                                                                                                            | Single: Height = 86.0mm Width = 86.0mm Depth = 1.5mm                                                          |                                                                                                                                                                                  |
| Fixing Hole Centres                                                                                                                             | Box Fixing = 60.3mm Grid Fixing = N/A                                                                         |                                                                                                                                                                                  |
| Minimum Wall Box Depth                                                                                                                          | 35mm                                                                                                          |                                                                                                                                                                                  |
| Switched Poles                                                                                                                                  | None                                                                                                          |                                                                                                                                                                                  |
| Current Rating                                                                                                                                  | 13 Amp                                                                                                        |                                                                                                                                                                                  |
| Voltage                                                                                                                                         | 220/250V AC                                                                                                   |                                                                                                                                                                                  |
| Maximum Load                                                                                                                                    | 13 Amp                                                                                                        |                                                                                                                                                                                  |
| Mains Frequency                                                                                                                                 | 50Hz                                                                                                          |                                                                                                                                                                                  |
| IP Rating                                                                                                                                       | IP2XD                                                                                                         |                                                                                                                                                                                  |
| Contact Gap Minimum                                                                                                                             | None                                                                                                          |                                                                                                                                                                                  |
| Terminal Capacity 1                                                                                                                             | 3 x 2.5mm2                                                                                                    |                                                                                                                                                                                  |
| Terminal Capacity 2                                                                                                                             | 3 x 4mm2                                                                                                      |                                                                                                                                                                                  |
| Terminal Capacity 3                                                                                                                             | 2 x 6mm2 Multi-Strand                                                                                         |                                                                                                                                                                                  |
| Terminal Capacity 4                                                                                                                             | 1 x 10mm2                                                                                                     |                                                                                                                                                                                  |
| Earth Terminal Capacity 1                                                                                                                       | 3 x 2.5mm2                                                                                                    |                                                                                                                                                                                  |
| Earth Terminal Capacity 2                                                                                                                       | 3 x 4mm2                                                                                                      |                                                                                                                                                                                  |
| Earth Terminal Capacity 3                                                                                                                       | 2 x 6mm2 Multi-strand                                                                                         |                                                                                                                                                                                  |
| Earth Terminal Capacity 4                                                                                                                       | 1 x 10mm2                                                                                                     |                                                                                                                                                                                  |
| Product Class 1                                                                                                                                 | Must be earthed                                                                                               |                                                                                                                                                                                  |
| Ambient Operating Temperature                                                                                                                   | -5° to +40°C                                                                                                  |                                                                                                                                                                                  |
| Recommended Location                                                                                                                            | Internal Use Only                                                                                             |                                                                                                                                                                                  |
| Maximum Installation Altitude                                                                                                                   | 2000m                                                                                                         |                                                                                                                                                                                  |
| Standard/Approval                                                                                                                               | BS 1363-2                                                                                                     |                                                                                                                                                                                  |
| Additional Notes                                                                                                                                | Shuttered: Yes                                                                                                |                                                                                                                                                                                  |
| Patents and Trademarks                                                                                                                          | Sheer is a Registered Trade Mark No. 2296586                                                                  |                                                                                                                                                                                  |
| All products listed conform to current British or<br>European standard and the product information is<br>correct at the time of going to press. | All accessories are manufactured under an accredited BS EN ISO 9001 : 2015 Quality Management System.         | It is the policy of the company to improve products as part of our development programme.  Therefore, we reserve the right to alter designs and dimensions without prior notice. |
| Illustrations and diagrams are reproduced within<br>the limitations of reproduction and printing<br>process and are not binding.                | Due to manufacturing processes we cannot guarantee an exact colour match and shadings of of certain finishes. | Correct as at 17 October 2018 09:58 AM E&OE                                                                                                                                      |
|                                                                                                                                                 |                                                                                                               |                                                                                                                                                                                  |