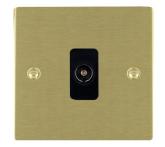

SL

# making connections beautifully

Wiring Accessories • Circuit Protection • Smart Lighting Control & Multi-room Audio

## 82TVIB

Sheer Satin Brass 1 gang Isolated TV 1in/1out Black

## Item Image



## Wiring



### **Dimensions**



| Primary Range                                                                                                                                   | Sheer                                                                                                         |                                                                                                                                                                                 |
|-------------------------------------------------------------------------------------------------------------------------------------------------|---------------------------------------------------------------------------------------------------------------|------------------------------------------------------------------