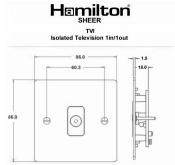

### **Dimensions**

| Primary Range                                                                                                                                   | Sheer                                                                                                         |                                                                                                                                                                                 |
|-------------------------------------------------------------------------------------------------------------------------------------------------|---------------------------------------------------------------------------------------------------------------|---------------------------------------------------------------------------------------------------------------------------------------------------------------------------------|
| Insert Type                                                                                                                                     | 1 gang Isolated TV 1in/1out                                                                                   |                                                                                                                                                                                 |
| Plate Finish                                                                                                                                    | Sheer Box Satin Brass                                                                                         |                                                                                                                                                                                 |
| Insert Colour                                                                                                                                   | Black                                                                                                         |                                                                                                                                                                                 |
| EAN13 Barcode                                                                                                                                   | 5017503041626                                                                                                 |                                                                                                                                                                                 |
| Dimensions (Nominal)                                                                                                                            | Single: Height = 86.0mm Width = 86.0mm Depth = 1.5mm                                                          |                                                                                                                                                                                 |
| Fixing Hole Centres                                                                                                                             | Box Fixing = 60.3mm Grid Fixing = N/A                                                                         |                                                                                                                                                                                 |
| Minimum Wall Box Depth                                                                                                                          | 25mm                                                                                                          |                                                                                                                                                                                 |
| Switched Poles                                                                                                                                  | N/A                                                                                                           |                                                                                                                                                                                 |
| IP Rating                                                                                                                                       | IP2XD                                                                                                         |                                                                                                                                                                                 |
| Contact Gap Minimum                                                                                                                             | N/A                                                                                                           |                                                                                                                                                                                 |
| Earth Terminal Capacity 1                                                                                                                       | 5 x 1mm2                                                                                                      |                                                                                                                                                                                 |
| Earth Terminal Capacity 2                                                                                                                       | 4 x 1.5mm2                                                                                                    |                                                                                                                                                                                 |
| Earth Terminal Capacity 3                                                                                                                       | 3 x 2.5mm2                                                                                                    |                                                                                                                                                                                 |
| Earth Terminal Capacity 4                                                                                                                       | 1 x 4mm2 Multi-strand                                                                                         |                                                                                                                                                                                 |
| Earth Terminal Capacity 5                                                                                                                       | 1 x 6mm2                                                                                                      |                                                                                                                                                                                 |
| Product Class 1                                                                                                                                 | Must be earthed (ref BS7671 415.2.1)                                                                          |                                                                                                                                                                                 |
| Ambient Operating Temperature                                                                                                                   | -5° to +40°C                                                                                                  |                                                                                                                                                                                 |
| Recommended Location                                                                                                                            | Internal Use Only                                                                                             |                                                                                                                                                                                 |
| Maximum Installation Altitude                                                                                                                   | 2000m                                                                                                         |                                                                                                                                                                                 |
| Patents and Trademarks                                                                                                                          | Sheer is a Registered Trade Mark No. 2296586                                                                  |                                                                                                                                                                                 |
| All products listed conform to current British or<br>European standard and the product information is<br>correct at the time of going to press. | All accessories are manufactured under an accredited BS EN ISO 9001 : 2015 Quality Management System.         | It is the policy of the company to improve products as part of our development programme. Therefore, we reserve the right to alter designs and dimensions without prior notice. |
| Illustrations and diagrams are reproduced within the limitations of reproduction and printing process and are not binding.                      | Due to manufacturing processes we cannot guarantee an exact colour match and shadings of of certain finishes. | Correct as at 17 October 2018 09:58 AM<br>E&OE                                                                                                                                  |