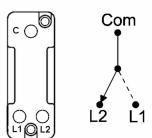

## **82TRT**

Sheer Satin Brass 1g 10AX Push To Make/Push To Break Retractive Toggle Satin Brass

Item Image