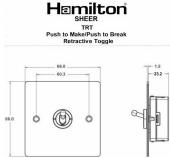

## **82TRT**

Sheer Satin Brass 1g 10AX Push To Make/Push To Break Retractive Toggle Satin Brass

Item Image

## Dimensions

| Primary Range                                                                                                                                   | Sheer                                                                                                        |                                                                                                                                                                                  |
|-------------------------------------------------------------------------------------------------------------------------------------------------|--------------------------------------------------------------------------------------------------------------|----------------------------------------------------------------------------------------------------------------------------------------------------------------------------------|
| Insert Type                                                                                                                                     | 1 gang 10AX Push To Make/Push To Break Retractive Toggle                                                     |                                                                                                                                                                                  |
| Plate Finish                                                                                                                                    | Sheer Box Satin Brass                                                                                        |                                                                                                                                                                                  |
| Insert Colour                                                                                                                                   | Satin Brass                                                                                                  |                                                                                                                                                                                  |
| EAN13 Barcode                                                                                                                                   | 5028690042907                                                                                                |                                                                                                                                                                                  |
| Dimensions (Nominal)                                                                                                                            | Single: Height = 86.0mm Width = 86.0mm Depth = 1.5mm                                                         |                                                                                                                                                                                  |
| Fixing Hole Centres                                                                                                                             | Box Fixing = 60.3mm Grid Fixing = N/A                                                                        |                                                                                                                                                                                  |
| Minimum Wall Box Depth                                                                                                                          | 35mm                                                                                                         |                                                                                                                                                                                  |
| Switched Poles                                                                                                                                  | Single                                                                                                       |                                                                                                                                                                                  |
| Current Rating                                                                                                                                  | 10AX                                                                                                         |                                                                                                                                                                                  |
| Voltage                                                                                                                                         | 220/250V AC                                                                                                  |                                                                                                                                                                                  |
| Maximum Load                                                                                                                                    | 10 Amp inductive                                                                                             |                                                                                                                                                                                  |
| Mains Frequency                                                                                                                                 | 50Hz                                                                                                         |                                                                                                                                                                                  |
| IP Rating                                                                                                                                       | IP2XD                                                                                                        |                                                                                                                                                                                  |
| Contact Gap Minimum                                                                                                                             | 3mm                                                                                                          |                                                                                                                                                                                  |
| Terminal Capacity 1                                                                                                                             | 5 x 1mm2                                                                                                     |                                                                                                                                                                                  |
| Terminal Capacity 2                                                                                                                             | 4 x 1.5mm2                                                                                                   |                                                                                                                                                                                  |
| Terminal Capacity 3                                                                                                                             | 2 x 2.5mm2                                                                                                   |                                                                                                                                                                                  |
| Terminal Capacity 4                                                                                                                             | 2 x 4mm2 Multi-strand                                                                                        |                                                                                                                                                                                  |
| Terminal Capacity 5                                                                                                                             | 1 x 6mm2                                                                                                     |                                                                                                                                                                                  |
| Earth Terminal Capacity 1                                                                                                                       | 6 x 1mm2                                                                                                     |                                                                                                                                                                                  |
| Earth Terminal Capacity 2                                                                                                                       | 5 x 1.5mm2                                                                                                   |                                                                                                                                                                                  |
| Earth Terminal Capacity 3                                                                                                                       | 3 x 2.5mm2                                                                                                   |                                                                                                                                                                                  |
| Earth Terminal Capacity 4                                                                                                                       | 2 x 4mm2 Multi-strand                                                                                        |                                                                                                                                                                                  |
| Earth Terminal Capacity 5                                                                                                                       | 1 x 6mm2                                                                                                     |                                                                                                                                                                                  |
| Product Class 1                                                                                                                                 | Must be earthed                                                                                              |                                                                                                                                                                                  |
| Ambient Operating Temperature                                                                                                                   | -5° to +40°C                                                                                                 |                                                                                                                                                                                  |
| Recommended Location                                                                                                                            | Internal Use Only                                                                                            |                                                                                                                                                                                  |
| Maximum Installation Altitude                                                                                                                   | 2000m                                                                                                        |                                                                                                                                                                                  |
| Standard/Approval                                                                                                                               | BS EN 60669-1                                                                                                |                                                                                                                                                                                  |
| Patents and Trademarks                                                                                                                          | Sheer is a Registered Trade Mark No. 2296586                                                                 |                                                                                                                                                                                  |
| All products listed conform to current British or<br>European standard and the product information is<br>correct at the time of going to press. | All accessories are manufactured under an accredited BS EN ISO 9001 : 2015 Quality Management System.        | It is the policy of the company to improve products as part of our development programme.  Therefore, we reserve the right to alter designs and dimensions without prior notice. |
| Illustrations and diagrams are reproduced within the limitations of reproduction and printing process and are not binding                       | Due to manufacturing processes we cannot guarantee an exact colour match and shadings of of certain finishes | Correct as at 17 October 2018 09:58 AM<br>E&OE                                                                                                                                   |