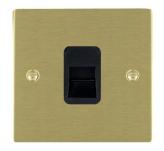

SL

# making connections beautifully

Wiring Accessories • Circuit Protection • Smart Lighting Control & Multi-room Audio

#### 82TCSB

Sheer Satin Brass 1 gang Telephone Slave Black

## Item Image



## Wiring



Incoming Telephone Cable On 4 wire systems, Pin 1 and 6 are not connected.

The maximum REN that can be connected to any one exchange line is 4. Any number of sockets may be connected. All sockets are connected in parallel. ie Pin 1 to Pin 1 : Pin 2 to Pin 2 ; etc. as shown in the diagram above.

#### **Dimensions**



| Primary Range                                                                                                                                   | Sheer - Designed to fit Folded Metal Wall Box Enclosures that comply with BS4662-2006.                        |                                                                                                                                                                                        |
|------------------