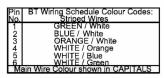

## Wiring

Incoming Telephone Cable On 4 wire systems, Pin 1 and 6 are not connected.

The maximum REN that can be connected to any one exchange line is 4. Any number of sockets may be connected. All sockets are connected in parallel. ie Pin 1 to Pin 1 : Pin 2 to Pin 2 ; etc. as shown in the diagram above.