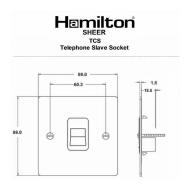

#### **Dimensions**

| Primary Range                                                                                                                                   | Sheer - Designed to fit Folded Metal Wall Box Enclosures that comply with BS4662-2006.                        |                                                                                                                                                                                        |
|-------------------------------------------------------------------------------------------------------------------------------------------------|---------------------------------------------------------------------------------------------------------------|----------------------------------------------------------------------------------------------------------------------------------------------------------------------------------------|
| Insert Type                                                                                                                                     | 1 gang Telephone Slave                                                                                        |                                                                                                                                                                                        |
| Plate Finish                                                                                                                                    | Sheer Box Satin Brass                                                                                         |                                                                                                                                                                                        |
| Insert Colour                                                                                                                                   | Black                                                                                                         |                                                                                                                                                                                        |
| EAN13 Barcode                                                                                                                                   | 5017503041657                                                                                                 |                                                                                                                                                                                        |
| Dimensions (Nominal)                                                                                                                            | Single: Height = 86.0mm Width = 86.0mm Depth = 1.5mm                                                          |                                                                                                                                                                                        |
| Fixing Hole Centres                                                                                                                             | Box Fixing = 60.3mm Grid Fixing = N/A                                                                         |                                                                                                                                                                                        |
| Minimum Wall Box Depth                                                                                                                          | 25mm                                                                                                          |                                                                                                                                                                                        |
| Switched Poles                                                                                                                                  | N/A                                                                                                           |                                                                                                                                                                                        |
| IP Rating                                                                                                                                       | IP2XD                                                                                                         |                                                                                                                                                                                        |
| Contact Gap Minimum                                                                                                                             | N/A                                                                                                           |                                                                                                                                                                                        |
| Earth Terminal Capacity 1                                                                                                                       | 5 x 1mm2                                                                                                      |                                                                                                                                                                                        |
| Earth Terminal Capacity 2                                                                                                                       | 4 x 1.5mm2                                                                                                    |                                                                                                                                                                                        |
| Earth Terminal Capacity 3                                                                                                                       | 3 x 2.5mm2                                                                                                    |                                                                                                                                                                                        |
| Earth Terminal Capacity 4                                                                                                                       | 1 x 4mm2 Multi-strand                                                                                         |                                                                                                                                                                                        |
| Earth Terminal Capacity 5                                                                                                                       | 1 x 6mm2                                                                                                      |                                                                                                                                                                                        |
| Product Class 1                                                                                                                                 | Must be earthed (ref BS7671 415.2.1)                                                                          |                                                                                                                                                                                        |
| Ambient Operating Temperature                                                                                                                   | -5° to +40°C                                                                                                  |                                                                                                                                                                                        |
| Recommended Location                                                                                                                            | Internal Use Only                                                                                             |                                                                                                                                                                                        |
| Maximum Installation Altitude                                                                                                                   | 2000m                                                                                                         |                                                                                                                                                                                        |
| Patents and Trademarks                                                                                                                          | Sheer is a Registered Trade Mark No. 2296586                                                                  |                                                                                                                                                                                        |
| All products listed conform to current British or<br>European standard and the product information is<br>correct at the time of going to press. | All accessories are manufactured under an accredited BS EN ISO 9001 : 2015 Quality Management System.         | It is the policy of the company to improve products<br>as part of our development programme.  Therefore, we reserve the right to alter designs<br>and dimensions without prior notice. |
| Illustrations and diagrams are reproduced within the limitations of reproduction and printing process and are not binding.                      | Due to manufacturing processes we cannot guarantee an exact colour match and shadings of of certain finishes. | Correct as at 17 October 2018 09:58 AM<br>E&OE                                                                                                                                         |