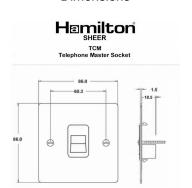

#### Dimensions

| Primary Range                                                                                                                                   | Sheer - Designed to fit Folded Metal Wall Box Enclosures that comply with BS4662-2006.                        |                                                                                                                                                                                          |
|-------------------------------------------------------------------------------------------------------------------------------------------------|---------------------------------------------------------------------------------------------------------------|------------------------------------------------------------------------------------------------------------------------------------------------------------------------------------------|
| Insert Type                                                                                                                                     | 1 gang Telephone Master                                                                                       |                                                                                                                                                                                          |
| Plate Finish                                                                                                                                    | Sheer Box Satin Brass                                                                                         |                                                                                                                                                                                          |
| Insert Colour                                                                                                                                   | White                                                                                                         |                                                                                                                                                                                          |
| EAN13 Barcode                                                                                                                                   | 5017503040643                                                                                                 |                                                                                                                                                                                          |
| Dimensions (Nominal)                                                                                                                            | Single: Height = 86.0mm Width = 86.0mm Depth = 1.5mm                                                          |                                                                                                                                                                                          |
| Fixing Hole Centres                                                                                                                             | Box Fixing = 60.3mm Grid Fixing = N/A                                                                         |                                                                                                                                                                                          |
| Minimum Wall Box Depth                                                                                                                          | 25mm                                                                                                          |                                                                                                                                                                                          |
| Switched Poles                                                                                                                                  | N/A                                                                                                           |                                                                                                                                                                                          |
| IP Rating                                                                                                                                       | IP2XD                                                                                                         |                                                                                                                                                                                          |
| Contact Gap Minimum                                                                                                                             | N/A                                                                                                           |                                                                                                                                                                                          |
| Earth Terminal Capacity 1                                                                                                                       | 5 x 1mm2                                                                                                      |                                                                                                                                                                                          |
| Earth Terminal Capacity 2                                                                                                                       | 4 x 1.5mm2                                                                                                    |                                                                                                                                                                                          |
| Earth Terminal Capacity 3                                                                                                                       | 3 x 2.5mm2                                                                                                    |                                                                                                                                                                                          |
| Earth Terminal Capacity 4                                                                                                                       | 1 x 4mm2 Multi-strand                                                                                         |                                                                                                                                                                                          |
| Earth Terminal Capacity 5                                                                                                                       | 1 x 6mm2                                                                                                      |                                                                                                                                                                                          |
| Product Class 1                                                                                                                                 | Must be earthed (ref BS7671 415.2.1)                                                                          |                                                                                                                                                                                          |
| Ambient Operating Temperature                                                                                                                   | -5° to +40°C                                                                                                  |                                                                                                                                                                                          |
| Recommended Location                                                                                                                            | Internal Use Only                                                                                             |                                                                                                                                                                                          |
| Maximum Installation Altitude                                                                                                                   | 2000m                                                                                                         |                                                                                                                                                                                          |
| Patents and Trademarks                                                                                                                          | Sheer is a Registered Trade Mark No. 2296586                                                                  |                                                                                                                                                                                          |
| All products listed conform to current British or<br>European standard and the product information is<br>correct at the time of going to press. | All accessories are manufactured under an accredited BS EN ISO 9001 : 2015 Quality Management System.         | It is the policy of the company to improve products<br>as part of our development programme.<br>Therefore, we reserve the right to alter designs<br>and dimensions without prior notice. |
| Illustrations and diagrams are reproduced within the limitations of reproduction and printing process and are not binding.                      | Due to manufacturing processes we cannot guarantee an exact colour match and shadings of of certain finishes. | Correct as at 17 October 2018 09:58 AM<br>E&OE                                                                                                                                           |