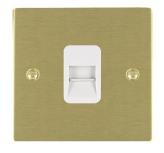

SL

# making connections beautifully

Wiring Accessories • Circuit Protection • Smart Lighting Control & Multi-room Audio

#### 82TCMW

Sheer Satin Brass 1 gang Telephone Master White

## Item Image



## Wiring



Incoming Telephone Cable
On 4 wire systems, Pin 1 and 6
are not connected.

The maximum REN that can be connected to any one exchange line is 4. Any number of sockets may be connected. All sockets are connected in parallel. ie Pin 1 to Pin 1; Pin 2 to Pin 2; etc. as shown in the diagram above.

#### Dimensions



| Primary Range                                                                                                                                   | Sheer - Designed to fit Folded Metal Wall Box Enclosures that comply with BS4662-2006.                        |                                                                                                                                                                                          |
|----------------------