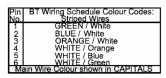

## Wiring

Incoming Telephone Cable
On 4 wire systems, Pin 1 and 6
are not connected.

The maximum REN that can be connected to any one exchange line is 4. Any number of sockets may be connected. All sockets are connected in parallel. ie Pin 1 to Pin 1; Pin 2 to Pin 2; etc. as shown in the diagram above.