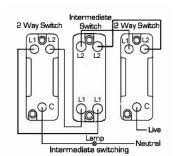

## 82T31

Sheer Satin Brass 1 gang 20AX Intermediate Toggle Satin Brass

## Dimensions

| Primary Range                                                                                                                                   | Sheer                                                                                                 |                                                                                                                                                                                  |
|-------------------------------------------------------------------------------------------------------------------------------------------------|-------------------------------------------------------------------------------------------------------|----------------------------------------------------------------------------------------------------------------------------------------------------------------------------------|
| Insert Type                                                                                                                                     | 1 gang 20AX Intermediate Toggle                                                                       |                                                                                                                                                                                  |
| Plate Finish                                                                                                                                    | Sheer Box Satin Brass                                                                                 |                                                                                                                                                                                  |
| Insert Colour                                                                                                                                   | Satin Brass                                                                                           |                                                                                                                                                                                  |
| EAN13 Barcode                                                                                                                                   | 5028690042891                                                                                         |                                                                                                                                                                                  |
| Dimensions (Nominal)                                                                                                                            | Single: Height = 86.0mm Width = 86.0mm Depth = 1.5mm                                                  |                                                                                                                                                                                  |
| Fixing Hole Centres                                                                                                                             | Box Fixing = 60.3mm Grid Fixing = N/A                                                                 |                                                                                                                                                                                  |
| Minimum Wall Box Depth                                                                                                                          | 35mm                                                                                                  |                                                                                                                                                                                  |
| Switched Poles                                                                                                                                  | Single                                                                                                |                                                                                                                                                                                  |
| Current Rating                                                                                                                                  | 20AX                                                                                                  |                                                                                                                                                                                  |
| Voltage                                                                                                                                         | 220/250V AC                                                                                           |                                                                                                                                                                                  |
| Maximum Load                                                                                                                                    | 20 Amp inductive                                                                                      |                                                                                                                                                                                  |
| Mains Frequency                                                                                                                                 | 50Hz                                                                                                  |                                                                                                                                                                                  |
| IP Rating                                                                                                                                       | IP2XD                                                                                                 |                                                                                                                                                                                  |
| Contact Gap Minimum                                                                                                                             | 3mm                                                                                                   |                                                                                                                                                                                  |
| Terminal Capacity 1                                                                                                                             | 5 x 1mm2                                                                                              |                                                                                                                                                                                  |
| Terminal Capacity 2                                                                                                                             | 4 x 1.5mm2                                                                                            |                                                                                                                                                                                  |
| Terminal Capacity 3                                                                                                                             | 2 x 2.5mm2                                                                                            |                                                                                                                                                                                  |
| Terminal Capacity 4                                                                                                                             | 2 x 4mm2 Multi-strand                                                                                 |                                                                                                                                                                                  |
| Terminal Capacity 5                                                                                                                             | 1 x 6mm2                                                                                              |                                                                                                                                                                                  |
| Earth Terminal Capacity 1                                                                                                                       | 6 x 1mm2                                                                                              |                                                                                                                                                                                  |
| Earth Terminal Capacity 2                                                                                                                       | 5 x 1.5mm2                                                                                            |                                                                                                                                                                                  |
| Earth Terminal Capacity 3                                                                                                                       | 3 x 2.5mm2                                                                                            |                                                                                                                                                                                  |
| Earth Terminal Capacity 4                                                                                                                       | 2 x 4mm2 Multi-strand                                                                                 |                                                                                                                                                                                  |
| Earth Terminal Capacity 5                                                                                                                       | 1 x 6mm2                                                                                              |                                                                                                                                                                                  |
| Product Class 1                                                                                                                                 | Must be earthed                                                                                       |                                                                                                                                                                                  |
| Ambient Operating Temperature                                                                                                                   | -5° to +40°C                                                                                          |                                                                                                                                                                                  |
| Recommended Location                                                                                                                            | Internal Use Only                                                                                     |                                                                                                                                                                                  |
| Maximum Installation Altitude                                                                                                                   | 2000m                                                                                                 |                                                                                                                                                                                  |
| Standard/Approval                                                                                                                               | BS EN 60669-1                                                                                         |                                                                                                                                                                                  |
| Patents and Trademarks                                                                                                                          | Sheer is a Registered Trade Mark No. 2296586                                                          |                                                                                                                                                                                  |
| All products listed conform to current British or<br>European standard and the product information is<br>correct at the time of going to press. | All accessories are manufactured under an accredited BS EN ISO 9001 : 2015 Quality Management System. | It is the policy of the company to improve products as part of our development programme.  Therefore, we reserve the right to alter designs and dimensions without prior notice. |
| Illustrations and diagrams are reproduced within                                                                                                | Due to manufacturing processes we cannot guarantee an exact colour match and shadings of              | Correct as at 17 October 2018 09:58 AM                                                                                                                                           |