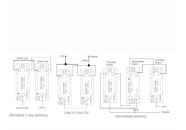

## making connections beautifully

Wiring Accessories • Circuit Protection • Smart Lighting Control & Multi-room Audio

## 82T21

Sheer Satin Brass 1 gang 20AX 2 Way Toggle Satin Brass

Item Image

## Wiring



## **Dimensions**



| Primary Range                                                                                                                                   | Sheer                                                                                                         |                                                                                                                                                                                        |
|-------------------------------------------------------------------------------------------------------------------------------------------------|---------------------------------------------------------------------------------------------------------------|-------------------------------------------------------------------------