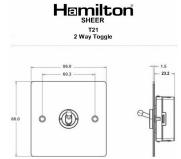

## **Dimensions**

| Primary Range                                                                                                                                   | Sheer                                                                                                         |                                                                                                                                                                                        |
|-------------------------------------------------------------------------------------------------------------------------------------------------|---------------------------------------------------------------------------------------------------------------|----------------------------------------------------------------------------------------------------------------------------------------------------------------------------------------|
| Insert Type                                                                                                                                     | 1 gang 20AX 2 Way Toggle                                                                                      |                                                                                                                                                                                        |
| Plate Finish                                                                                                                                    | Sheer Box Satin Brass                                                                                         |                                                                                                                                                                                        |
| Insert Colour                                                                                                                                   | Satin Brass                                                                                                   |                                                                                                                                                                                        |
| EAN13 Barcode                                                                                                                                   | 5028690042853                                                                                                 |                                                                                                                                                                                        |
| Dimensions (Nominal)                                                                                                                            | Single: Height = 86.0mm Width = 86.0mm Depth = 1.5mm                                                          |                                                                                                                                                                                        |
| Weight                                                                                                                                          | 148 GR                                                                                                        |                                                                                                                                                                                        |
| Fixing Hole Centres                                                                                                                             | Box Fixing = 60.3mm Grid Fixing = N/A                                                                         |                                                                                                                                                                                        |
| Minimum Wall Box Depth                                                                                                                          | 35mm                                                                                                          |                                                                                                                                                                                        |
| Switched Poles                                                                                                                                  | Single                                                                                                        |                                                                                                                                                                                        |
| Current Rating                                                                                                                                  | 20AX                                                                                                          |                                                                                                                                                                                        |
| Voltage                                                                                                                                         | 220/250V AC                                                                                                   |                                                                                                                                                                                        |
| Maximum Load                                                                                                                                    | 20 Amp inductive                                                                                              |                                                                                                                                                                                        |
| Mains Frequency                                                                                                                                 | 50Hz                                                                                                          |                                                                                                                                                                                        |
| IP Rating                                                                                                                                       | IP2XD                                                                                                         |                                                                                                                                                                                        |
| Contact Gap Minimum                                                                                                                             | 3mm                                                                                                           |                                                                                                                                                                                        |
| Terminal Capacity 1                                                                                                                             | 5 x 1mm2                                                                                                      |                                                                                                                                                                                        |
| Terminal Capacity 2                                                                                                                             | 4 x 1.5mm2                                                                                                    |                                                                                                                                                                                        |
| Terminal Capacity 3                                                                                                                             | 2 x 2.5mm2                                                                                                    |                                                                                                                                                                                        |
| Terminal Capacity 4                                                                                                                             | 2 x 4mm2 Multi-strand                                                                                         |                                                                                                                                                                                        |
| Terminal Capacity 5                                                                                                                             | 1 x 6mm2                                                                                                      |                                                                                                                                                                                        |
| Earth Terminal Capacity 1                                                                                                                       | 6 x 1mm2                                                                                                      |                                                                                                                                                                                        |
| Earth Terminal Capacity 2                                                                                                                       | 5 x 1.5mm2                                                                                                    |                                                                                                                                                                                        |
| Earth Terminal Capacity 3                                                                                                                       | 3 x 2.5mm2                                                                                                    |                                                                                                                                                                                        |
| Earth Terminal Capacity 4                                                                                                                       | 2 x 4mm2 Multi-strand                                                                                         |                                                                                                                                                                                        |
| Earth Terminal Capacity 5                                                                                                                       | 1 x 6mm2                                                                                                      |                                                                                                                                                                                        |
| Product Class 1                                                                                                                                 | Must be earthed                                                                                               |                                                                                                                                                                                        |
| Ambient Operating Temperature                                                                                                                   | -5° to +40°C                                                                                                  |                                                                                                                                                                                        |
| Recommended Location                                                                                                                            | Internal Use Only                                                                                             |                                                                                                                                                                                        |
| Maximum Installation Altitude                                                                                                                   | 2000m                                                                                                         |                                                                                                                                                                                        |
| Standard/Approval                                                                                                                               | BS EN 60669-1                                                                                                 |                                                                                                                                                                                        |
| Patents and Trademarks                                                                                                                          | Sheer is a Registered Trade Mark No. 2296586                                                                  |                                                                                                                                                                                        |
| All products listed conform to current British or<br>European standard and the product information is<br>correct at the time of going to press. | All accessories are manufactured under an accredited BS EN ISO 9001 : 2015 Quality Management System.         | It is the policy of the company to improve products<br>as part of our development programme.  Therefore, we reserve the right to alter designs<br>and dimensions without prior notice. |
| Illustrations and diagrams are reproduced within the limitations of reproduction and printing process and are not binding.                      | Due to manufacturing processes we cannot guarantee an exact colour match and shadings of of certain finishes. | Correct as at 17 October 2018 09:58 AM E&OE                                                                                                                                            |