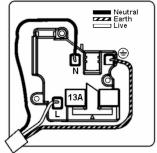

## **Dimensions**

| Primary Range                                                                                                                                   | Sheer                                                                                                         |                                                                                                                                                                                  |
|-------------------------------------------------------------------------------------------------------------------------------------------------|---------------------------------------------------------------------------------------------------------------|----------------------------------------------------------------------------------------------------------------------------------------------------------------------------------|
| Insert Type                                                                                                                                     | 1 gang 13A Double Pole Switched Socket                                                                        |                                                                                                                                                                                  |
| Plate Finish                                                                                                                                    | Sheer Box Satin Brass                                                                                         |                                                                                                                                                                                  |
| Insert Colour                                                                                                                                   | White/White                                                                                                   |                                                                                                                                                                                  |
| EAN13 Barcode                                                                                                                                   | 5017503040018                                                                                                 |                                                                                                                                                                                  |
| Dimensions (Nominal)                                                                                                                            | Single: Height = 86.0mm Width = 86.0mm Depth = 1.5mm                                                          |                                                                                                                                                                                  |
| Fixing Hole Centres                                                                                                                             | Box Fixing = 60.3mm Grid Fixing = N/A                                                                         |                                                                                                                                                                                  |
| Minimum Wall Box Depth                                                                                                                          | 35mm                                                                                                          |                                                                                                                                                                                  |
| Switched Poles                                                                                                                                  | Double                                                                                                        |                                                                                                                                                                                  |
| Current Rating                                                                                                                                  | 13 Amp                                                                                                        |                                                                                                                                                                                  |
| Voltage                                                                                                                                         | 220/250V AC                                                                                                   |                                                                                                                                                                                  |
| Maximum Load                                                                                                                                    | 13 Amp                                                                                                        |                                                                                                                                                                                  |
| Mains Frequency                                                                                                                                 | 50Hz                                                                                                          |                                                                                                                                                                                  |
| IP Rating                                                                                                                                       | IP2XD                                                                                                         |                                                                                                                                                                                  |
| Contact Gap Minimum                                                                                                                             | 3mm                                                                                                           |                                                                                                                                                                                  |
| Terminal Capacity 1                                                                                                                             | 4 x 2.5mm2                                                                                                    |                                                                                                                                                                                  |
| Terminal Capacity 2                                                                                                                             | 3 x 4mm2                                                                                                      |                                                                                                                                                                                  |
| Terminal Capacity 3                                                                                                                             | 2 x 6mm2 Multi-Strand                                                                                         |                                                                                                                                                                                  |
| Terminal Capacity 4                                                                                                                             | 1 x 10mm2                                                                                                     |                                                                                                                                                                                  |
| Earth Terminal Capacity 1                                                                                                                       | 4 x 2.5mm2                                                                                                    |                                                                                                                                                                                  |
| Earth Terminal Capacity 2                                                                                                                       | 3 x 4mm2                                                                                                      |                                                                                                                                                                                  |
| Earth Terminal Capacity 3                                                                                                                       | 2 x 6mm2 Multi-strand                                                                                         |                                                                                                                                                                                  |
| Earth Terminal Capacity 4                                                                                                                       | 1 x 10mm2                                                                                                     |                                                                                                                                                                                  |
| Product Class 1                                                                                                                                 | Must be earthed                                                                                               |                                                                                                                                                                                  |
| Ambient Operating Temperature                                                                                                                   | -5° to +40°C                                                                                                  |                                                                                                                                                                                  |
| Recommended Location                                                                                                                            | Internal Use Only                                                                                             |                                                                                                                                                                                  |
| Maximum Installation Altitude                                                                                                                   | 2000m                                                                                                         |                                                                                                                                                                                  |
| Standard/Approval                                                                                                                               | BS 1363-2                                                                                                     |                                                                                                                                                                                  |
| Additional Notes                                                                                                                                | Dual Earth: Yes                                                                                               |                                                                                                                                                                                  |
| Patents and Trademarks                                                                                                                          | Sheer is a Registered Trade Mark No. 2296586                                                                  |                                                                                                                                                                                  |
| All products listed conform to current British or<br>European standard and the product information is<br>correct at the time of going to press. | All accessories are manufactured under an accredited BS EN ISO 9001 : 2015 Quality Management System.         | It is the policy of the company to improve products as part of our development programme.  Therefore, we reserve the right to alter designs and dimensions without prior notice. |
| Illustrations and diagrams are reproduced within the limitations of reproduction and printing process and are not binding.                      | Due to manufacturing processes we cannot guarantee an exact colour match and shadings of of certain finishes. | Correct as at 17 October 2018 09:58 AM E&OE                                                                                                                                      |