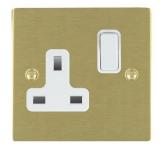

## 82SS1WH-W

Sheer Satin Brass 1 gang 13A Double Pole Switched Socket White/White

## **Dimensions**

| Primary Range                                                                                                                                   | Sheer                                                                                                         |                                                                                                                                                                                  |
|-------------------------------------------------------------------------------------------------------------------------------------------------|---------------------------------------------------------------------------------------------------------------|----------------------------------------------------------------------------------------------------------------------------------------------------------------------------------|
| Insert Type                                                                                                                                     | 1 gang 13A Double Pole Switched Socket                                                                        |                                                                                                                                                                                  |
| Plate Finish                                                                                                                                    | Sheer Box Satin Brass                                                                                         |                                                                                                                                                                                  |
| Insert Colour                                                                                                                                   | White/White                                                                                                   |                                                                                                                                                                                  |
| EAN13 Barcode                                                                                                                                   | 5017503040018                                                                                                 |                                                                                                                                                                                  |
| Dimensions (Nominal)                                                                                                                            | Single: Height = 86.0mm Width = 86.0mm Depth = 1.5mm                                                          |                                                                                                                                                                                  |
| Fixing Hole Centres                                                                                                                             | Box Fixing = 60.3mm Grid Fixing = N/A                                                                         |                                                                                                                                                                                  |
| Minimum Wall Box Depth                                                                                                                          | 35mm                                                                                                          |                                                                                                                                                                                  |
| Switched Poles                                                                                                                                  | Double                                                                                                        |                                                                                                                                                                                  |
| Current Rating                                                                                                                                  | 13 Amp                                                                                                        |                                                                                                                                                                                  |
| Voltage                                                                                                                                         | 220/250V AC                                                                                                   |                                                                                                                                                                                  |
| Maximum Load                                                                                                                                    | 13 Amp                                                                                                        |                                                                                                                                                                                  |
| Mains Frequency                                                                                                                                 | 50Hz                                                                                                          |                                                                                                                                                                                  |
| IP Rating                                                                                                                                       | IP2XD                                                                                                         |                                                                                                                                                                                  |
| Contact Gap Minimum                                                                                                                             | 3mm                                                                                                           |                                                                                                                                                                                  |
| Terminal Capacity 1                                                                                                                             | 4 x 2.5mm2                                                                                                    |                                                                                                                                                                                  |
| Terminal Capacity 2                                                                                                                             | 3 x 4mm2                                                                                                      |                                                                                                                                                                                  |
| Terminal Capacity 3                                                                                                                             | 2 x 6mm2 Multi-Strand                                                                                         |                                                                                                                                                                                  |
| Terminal Capacity 4                                                                                                                             | 1 x 10mm2                                                                                                     |                                                                                                                                                                                  |
| Earth Terminal Capacity 1                                                                                                                       | 4 x 2.5mm2                                                                                                    |                                                                                                                                                                                  |
| Earth Terminal Capacity 2                                                                                                                       | 3 x 4mm2                                                                                                      |                                                                                                                                                                                  |
| Earth Terminal Capacity 3                                                                                                                       | 2 x 6mm2 Multi-strand                                                                                         |                                                                                                                                                                                  |
| Earth Terminal Capacity 4                                                                                                                       | 1 x 10mm2                                                                                                     |                                                                                                                                                                                  |
| Product Class 1                                                                                                                                 | Must be earthed                                                                                               |                                                                                                                                                                                  |
| Ambient Operating Temperature                                                                                                                   | -5° to +40°C                                                                                                  |                                                                                                                                                                                  |
| Recommended Location                                                                                                                            | Internal Use Only                                                                                             |                                                                                                                                                                                  |
| Maximum Installation Altitude                                                                                                                   | 2000m                                                                                                         |                                                                                                                                                                                  |
| Standard/Approval                                                                                                                               | BS 1363-2                                                                                                     |                                                                                                                                                                                  |
| Additional Notes                                                                                                                                | Dual Earth: Yes                                                                                               |                                                                                                                                                                                  |
| Patents and Trademarks                                                                                                                          | Sheer is a Registered Trade Mark No. 2296586                                                                  |                                                                                                                                                                                  |
| All products listed conform to current British or<br>European standard and the product information is<br>correct at the time of going to press. | All accessories are manufactured under an accredited BS EN ISO 9001 : 2015 Quality Management System.         | It is the policy of the company to improve products as part of our development programme.  Therefore, we reserve the right to alter designs and dimensions without prior notice. |
| Illustrations and diagrams are reproduced within the limitations of reproduction and printing process and are not binding.                      | Due to manufacturing processes we cannot guarantee an exact colour match and shadings of of certain finishes. | Correct as at 17 October 2018 09:58 AM E&OE                                                                                                                                      |