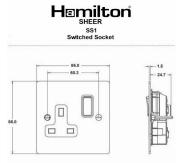

## **Dimensions**

| Primary Range                                                                                                                                   | Sheer                                                                                                         |                                                                                                                                                                                  |
|-------------------------------------------------------------------------------------------------------------------------------------------------|---------------------------------------------------------------------------------------------------------------|----------------------------------------------------------------------------------------------------------------------------------------------------------------------------------|
| Insert Type                                                                                                                                     | 1 gang 13A Double Pole Switched Socket                                                                        |                                                                                                                                                                                  |
| Plate Finish                                                                                                                                    | Sheer Box Satin Brass                                                                                         |                                                                                                                                                                                  |
| Insert Colour                                                                                                                                   | White/White                                                                                                   |                                                                                                                                                                                  |
| EAN13 Barcode                                                                                                                                   | 5017503040018                                                                                                 |                                                                                                                                                                                  |
| Dimensions (Nominal)                                                                                                                            | Single: Height = 86.0mm Width = 86.0mm Depth = 1.5mm                                                          |                                                                                                                                                                                  |
| Fixing Hole Centres                                                                                                                             | Box Fixing = 60.3mm Grid Fixing = N/A                                                                         |                                                                                                                                                                                  |
| Minimum Wall Box Depth                                                                                                                          | 35mm                                                                                                          |                                                                                                                                                                                  |
| Switched Poles                                                                                                                                  | Double                                                                                                        |                                                                                                                                                                                  |
| Current Rating                                                                                                                                  | 13 Amp                                                                                                        |                                                                                                                                                                                  |
| Voltage                                                                                                                                         | 220/250V AC                                                                                                   |                                                                                                                                                                                  |
| Maximum Load                                                                                                                                    | 13 Amp                                                                                                        |                                                                                                                                                                                  |
| Mains Frequency                                                                                                                                 | 50Hz                                                                                                          |                                                                                                                                                                                  |
| IP Rating                                                                                                                                       | IP2XD                                                                                                         |                                                                                                                                                                                  |
| Contact Gap Minimum                                                                                                                             | 3mm                                                                                                           |                                                                                                                                                                                  |
| Terminal Capacity 1                                                                                                                             | 4 x 2.5mm2                                                                                                    |                                                                                                                                                                                  |
| Terminal Capacity 2                                                                                                                             | 3 x 4mm2                                                                                                      |                                                                                                                                                                                  |
| Terminal Capacity 3                                                                                                                             | 2 x 6mm2 Multi-Strand                                                                                         |                                                                                                                                                                                  |
| Terminal Capacity 4                                                                                                                             | 1 x 10mm2                                                                                                     |                                                                                                                                                                                  |
| Earth Terminal Capacity 1                                                                                                                       | 4 x 2.5mm2                                                                                                    |                                                                                                                                                                                  |
| Earth Terminal Capacity 2                                                                                                                       | 3 x 4mm2                                                                                                      |                                                                                                                                                                                  |
| Earth Terminal Capacity 3                                                                                                                       | 2 x 6mm2 Multi-strand                                                                                         |                                                                                                                                                                                  |
| Earth Terminal Capacity 4                                                                                                                       | 1 x 10mm2                                                                                                     |                                                                                                                                                                                  |
| Product Class 1                                                                                                                                 | Must be earthed                                                                                               |                                                                                                                                                                                  |
| Ambient Operating Temperature                                                                                                                   | -5° to +40°C                                                                                                  |                                                                                                                                                                                  |
| Recommended Location                                                                                                                            | Internal Use Only                                                                                             |                                                                                                                                                                                  |
| Maximum Installation Altitude                                                                                                                   | 2000m                                                                                                         |                                                                                                                                                                                  |
| Standard/Approval                                                                                                                               | BS 1363-2                                                                                                     |                                                                                                                                                                                  |
| Additional Notes                                                                                                                                | Dual Earth: Yes                                                                                               |                                                                                                                                                                                  |
| Patents and Trademarks                                                                                                                          | Sheer is a Registered Trade Mark No. 2296586                                                                  |                                                                                                                                                                                  |
| All products listed conform to current British or<br>European standard and the product information is<br>correct at the time of going to press. | All accessories are manufactured under an accredited BS EN ISO 9001 : 2015 Quality Management System.         | It is the policy of the company to improve products as part of our development programme.  Therefore, we reserve the right to alter designs and dimensions without prior notice. |
| Illustrations and diagrams are reproduced within the limitations of reproduction and printing process and are not binding.                      | Due to manufacturing processes we cannot guarantee an exact colour match and shadings of of certain finishes. | Correct as at 17 October 2018 09:58 AM E&OE                                                                                                                                      |