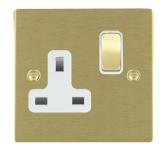

## 82SS1SB-W

Sheer Satin Brass 1 gang 13A Double Pole Switched Socket Satin Brass/White