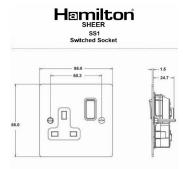

## **Dimensions**

| Primary Range                                                                                                                                   | Sheer                                                                                                               |                                                                                                                                                                                  |
|-------------------------------------------------------------------------------------------------------------------------------------------------|---------------------------------------------------------------------------------------------------------------------|----------------------------------------------------------------------------------------------------------------------------------------------------------------------------------|
| Insert Type                                                                                                                                     | 1 gang 13A Double Pole Switched Socket                                                                              |                                                                                                                                                                                  |
| Plate Finish                                                                                                                                    | Sheer Box Satin Brass                                                                                               |                                                                                                                                                                                  |
| Insert Colour                                                                                                                                   | Satin Brass/White                                                                                                   |                                                                                                                                                                                  |
| EAN13 Barcode                                                                                                                                   | 5017503043019                                                                                                       |                                                                                                                                                                                  |
| Dimensions (Nominal)                                                                                                                            | Single: Height = 86.0mm Width = 86.0mm Depth = 1.5mm                                                                |                                                                                                                                                                                  |
| Fixing Hole Centres                                                                                                                             | Box Fixing = 60.3mm Grid Fixing = N/A                                                                               |                                                                                                                                                                                  |
| Minimum Wall Box Depth                                                                                                                          | 35mm                                                                                                                |                                                                                                                                                                                  |
| Switched Poles                                                                                                                                  | Double                                                                                                              |                                                                                                                                                                                  |
| Current Rating                                                                                                                                  | 13 Amp                                                                                                              |                                                                                                                                                                                  |
| Voltage                                                                                                                                         | 220/250V AC                                                                                                         |                                                                                                                                                                                  |
| Maximum Load                                                                                                                                    | 13 Amp                                                                                                              |                                                                                                                                                                                  |
| Mains Frequency                                                                                                                                 | 50Hz                                                                                                                |                                                                                                                                                                                  |
| IP Rating                                                                                                                                       | IP2XD                                                                                                               |                                                                                                                                                                                  |
| Contact Gap Minimum                                                                                                                             | 3mm                                                                                                                 |                                                                                                                                                                                  |
| Terminal Capacity 1                                                                                                                             | 4 x 2.5mm2                                                                                                          |                                                                                                                                                                                  |
| Terminal Capacity 2                                                                                                                             | 3 x 4mm2                                                                                                            |                                                                                                                                                                                  |
| Terminal Capacity 3                                                                                                                             | 2 x 6mm2 Multi-Strand                                                                                               |                                                                                                                                                                                  |
| Terminal Capacity 4                                                                                                                             | 1 x 10mm2                                                                                                           |                                                                                                                                                                                  |
| Earth Terminal Capacity 1                                                                                                                       | 4 x 2.5mm2                                                                                                          |                                                                                                                                                                                  |
| Earth Terminal Capacity 2                                                                                                                       | 3 x 4mm2                                                                                                            |                                                                                                                                                                                  |
| Earth Terminal Capacity 3                                                                                                                       | 2 x 6mm2 Multi-strand                                                                                               |                                                                                                                                                                                  |
| Earth Terminal Capacity 4                                                                                                                       | 1 x 10mm2                                                                                                           |                                                                                                                                                                                  |
| Product Class 1                                                                                                                                 | Must be earthed                                                                                                     |                                                                                                                                                                                  |
| Ambient Operating Temperature                                                                                                                   | -5° to +40°C                                                                                                        |                                                                                                                                                                                  |
| Recommended Location                                                                                                                            | Internal Use Only                                                                                                   |                                                                                                                                                                                  |
| Maximum Installation Altitude                                                                                                                   | 2000m                                                                                                               |                                                                                                                                                                                  |
| Standard/Approval                                                                                                                               | BS 1363-2                                                                                                           |                                                                                                                                                                                  |
| Additional Notes                                                                                                                                | Dual Earth: Yes                                                                                                     |                                                                                                                                                                                  |
| Patents and Trademarks                                                                                                                          | Sheer is a Registered Trade Mark No. 2296586                                                                        |                                                                                                                                                                                  |
| All products listed conform to current British or<br>European standard and the product information is<br>correct at the time of going to press. | All accessories are manufactured under an accredited BS EN ISO 9001 : 2015 Quality Management System.               | It is the policy of the company to improve products as part of our development programme.  Therefore, we reserve the right to alter designs and dimensions without prior notice. |
| Illustrations and diagrams are reproduced within the limitations of reproduction and printing process and are not binding.                      | Due to manufacturing processes we cannot<br>guarantee an exact colour match and shadings of<br>of certain finishes. | Correct as at 17 October 2018 09:58 AM<br>E&OE                                                                                                                                   |
|                                                                                                                                                 |                                                                                                                     |                                                                                                                                                                                  |