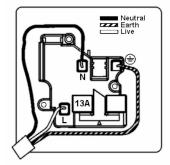

## **Dimensions**

| Primary Range                                                                                                                                   | Sheer                                                                                                               |                                                                                                                                                                                  |
|-------------------------------------------------------------------------------------------------------------------------------------------------|---------------------------------------------------------------------------------------------------------------------|----------------------------------------------------------------------------------------------------------------------------------------------------------------------------------|
| Insert Type                                                                                                                                     | 1 gang 13A Double Pole Switched Socket                                                                              |                                                                                                                                                                                  |
| Plate Finish                                                                                                                                    | Sheer Box Satin Brass                                                                                               |                                                                                                                                                                                  |
| Insert Colour                                                                                                                                   | Satin Brass/White                                                                                                   |                                                                                                                                                                                  |
| EAN13 Barcode                                                                                                                                   | 5017503043019                                                                                                       |                                                                                                                                                                                  |
| Dimensions (Nominal)                                                                                                                            | Single: Height = 86.0mm Width = 86.0mm Depth = 1.5mm                                                                |                                                                                                                                                                                  |
| Fixing Hole Centres                                                                                                                             | Box Fixing = 60.3mm Grid Fixing = N/A                                                                               |                                                                                                                                                                                  |
| Minimum Wall Box Depth                                                                                                                          | 35mm                                                                                                                |                                                                                                                                                                                  |
| Switched Poles                                                                                                                                  | Double                                                                                                              |                                                                                                                                                                                  |
| Current Rating                                                                                                                                  | 13 Amp                                                                                                              |                                                                                                                                                                                  |
| Voltage                                                                                                                                         | 220/250V AC                                                                                                         |                                                                                                                                                                                  |
| Maximum Load                                                                                                                                    | 13 Amp                                                                                                              |                                                                                                                                                                                  |
| Mains Frequency                                                                                                                                 | 50Hz                                                                                                                |                                                                                                                                                                                  |
| IP Rating                                                                                                                                       | IP2XD                                                                                                               |                                                                                                                                                                                  |
| Contact Gap Minimum                                                                                                                             | 3mm                                                                                                                 |                                                                                                                                                                                  |
| Terminal Capacity 1                                                                                                                             | 4 x 2.5mm2                                                                                                          |                                                                                                                                                                                  |
| Terminal Capacity 2                                                                                                                             | 3 x 4mm2                                                                                                            |                                                                                                                                                                                  |
| Terminal Capacity 3                                                                                                                             | 2 x 6mm2 Multi-Strand                                                                                               |                                                                                                                                                                                  |
| Terminal Capacity 4                                                                                                                             | 1 x 10mm2                                                                                                           |                                                                                                                                                                                  |
| Earth Terminal Capacity 1                                                                                                                       | 4 x 2.5mm2                                                                                                          |                                                                                                                                                                                  |
| Earth Terminal Capacity 2                                                                                                                       | 3 x 4mm2                                                                                                            |                                                                                                                                                                                  |
| Earth Terminal Capacity 3                                                                                                                       | 2 x 6mm2 Multi-strand                                                                                               |                                                                                                                                                                                  |
| Earth Terminal Capacity 4                                                                                                                       | 1 x 10mm2                                                                                                           |                                                                                                                                                                                  |
| Product Class 1                                                                                                                                 | Must be earthed                                                                                                     |                                                                                                                                                                                  |
| Ambient Operating Temperature                                                                                                                   | -5° to +40°C                                                                                                        |                                                                                                                                                                                  |
| Recommended Location                                                                                                                            | Internal Use Only                                                                                                   |                                                                                                                                                                                  |
| Maximum Installation Altitude                                                                                                                   | 2000m                                                                                                               |                                                                                                                                                                                  |
| Standard/Approval                                                                                                                               | BS 1363-2                                                                                                           |                                                                                                                                                                                  |
| Additional Notes                                                                                                                                | Dual Earth: Yes                                                                                                     |                                                                                                                                                                                  |
| Patents and Trademarks                                                                                                                          | Sheer is a Registered Trade Mark No. 2296586                                                                        |                                                                                                                                                                                  |
| All products listed conform to current British or<br>European standard and the product information is<br>correct at the time of going to press. | All accessories are manufactured under an accredited BS EN ISO 9001 : 2015 Quality Management System.               | It is the policy of the company to improve products as part of our development programme.  Therefore, we reserve the right to alter designs and dimensions without prior notice. |
| Illustrations and diagrams are reproduced within the limitations of reproduction and printing process and are not binding.                      | Due to manufacturing processes we cannot<br>guarantee an exact colour match and shadings of<br>of certain finishes. | Correct as at 17 October 2018 09:58 AM<br>E&OE                                                                                                                                   |
|                                                                                                                                                 |                                                                                                                     |                                                                                                                                                                                  |