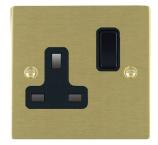

## 82SS1BL-B

Sheer Satin Brass 1 gang 13A Double Pole Switched Socket Black/Black