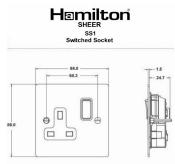

## **Dimensions**

| Primary Range                                                                                                                                   | Sheer                                                                                                         |                                                                                                                                                                                          |
|-------------------------------------------------------------------------------------------------------------------------------------------------|---------------------------------------------------------------------------------------------------------------|------------------------------------------------------------------------------------------------------------------------------------------------------------------------------------------|
| Insert Type                                                                                                                                     | 1 gang 13A Double Pole Switched Socket                                                                        |                                                                                                                                                                                          |
| Plate Finish                                                                                                                                    | Sheer Box Satin Brass                                                                                         |                                                                                                                                                                                          |
| Insert Colour                                                                                                                                   | Black/Black                                                                                                   |                                                                                                                                                                                          |
| EAN13 Barcode                                                                                                                                   | 5017503041015                                                                                                 |                                                                                                                                                                                          |
| Dimensions (Nominal)                                                                                                                            | Single: Height = 86.0mm Width = 86.0mm Depth = 1.5mm                                                          |                                                                                                                                                                                          |
| Fixing Hole Centres                                                                                                                             | Box Fixing = 60.3mm Grid Fixing = N/A                                                                         |                                                                                                                                                                                          |
| Minimum Wall Box Depth                                                                                                                          | 35mm                                                                                                          |                                                                                                                                                                                          |
| Switched Poles                                                                                                                                  | Double                                                                                                        |                                                                                                                                                                                          |
| Current Rating                                                                                                                                  | 13 Amp                                                                                                        |                                                                                                                                                                                          |
| Voltage                                                                                                                                         | 220/250V AC                                                                                                   |                                                                                                                                                                                          |
| Maximum Load                                                                                                                                    | 13 Amp                                                                                                        |                                                                                                                                                                                          |
| Mains Frequency                                                                                                                                 | 50Hz                                                                                                          |                                                                                                                                                                                          |
| IP Rating                                                                                                                                       | IP2XD                                                                                                         |                                                                                                                                                                                          |
| Contact Gap Minimum                                                                                                                             | 3mm                                                                                                           |                                                                                                                                                                                          |
| Terminal Capacity 1                                                                                                                             | 4 x 2.5mm2                                                                                                    |                                                                                                                                                                                          |
| Terminal Capacity 2                                                                                                                             | 3 x 4mm2                                                                                                      |                                                                                                                                                                                          |
| Terminal Capacity 3                                                                                                                             | 2 x 6mm2 Multi-Strand                                                                                         |                                                                                                                                                                                          |
| Terminal Capacity 4                                                                                                                             | 1 x 10mm2                                                                                                     |                                                                                                                                                                                          |
| Earth Terminal Capacity 1                                                                                                                       | 4 x 2.5mm2                                                                                                    |                                                                                                                                                                                          |
| Earth Terminal Capacity 2                                                                                                                       | 3 x 4mm2                                                                                                      |                                                                                                                                                                                          |
| Earth Terminal Capacity 3                                                                                                                       | 2 x 6mm2 Multi-strand                                                                                         |                                                                                                                                                                                          |
| Earth Terminal Capacity 4                                                                                                                       | 1 x 10mm2                                                                                                     |                                                                                                                                                                                          |
| Product Class 1                                                                                                                                 | Must be earthed                                                                                               |                                                                                                                                                                                          |
| Ambient Operating Temperature                                                                                                                   | -5° to +40°C                                                                                                  |                                                                                                                                                                                          |
| Recommended Location                                                                                                                            | Internal Use Only                                                                                             |                                                                                                                                                                                          |
| Maximum Installation Altitude                                                                                                                   | 2000m                                                                                                         |                                                                                                                                                                                          |
| Standard/Approval                                                                                                                               | BS 1363-2                                                                                                     |                                                                                                                                                                                          |
| Additional Notes                                                                                                                                | Dual Earth: Yes                                                                                               |                                                                                                                                                                                          |
| Patents and Trademarks                                                                                                                          | Sheer is a Registered Trade Mark No. 2296586                                                                  |                                                                                                                                                                                          |
| All products listed conform to current British or<br>European standard and the product information is<br>correct at the time of going to press. | All accessories are manufactured under an accredited BS EN ISO 9001 : 2015 Quality Management System.         | It is the policy of the company to improve products<br>as part of our development programme.<br>Therefore, we reserve the right to alter designs<br>and dimensions without prior notice. |
| Illustrations and diagrams are reproduced within the limitations of reproduction and printing process and are not binding.                      | Due to manufacturing processes we cannot guarantee an exact colour match and shadings of of certain finishes. | Correct as at 17 October 2018 09:58 AM<br>E&OE                                                                                                                                           |