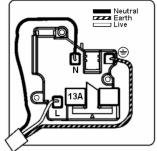

## **Dimensions**

| Primary Range                                                                                                                                   | Sheer                                                                                                         |                                                                                                                                                                                          |
|-------------------------------------------------------------------------------------------------------------------------------------------------|---------------------------------------------------------------------------------------------------------------|------------------------------------------------------------------------------------------------------------------------------------------------------------------------------------------|
| Insert Type                                                                                                                                     | 1 gang 13A Double Pole Switched Socket                                                                        |                                                                                                                                                                                          |
| Plate Finish                                                                                                                                    | Sheer Box Satin Brass                                                                                         |                                                                                                                                                                                          |
| Insert Colour                                                                                                                                   | Black/Black                                                                                                   |                                                                                                                                                                                          |
| EAN13 Barcode                                                                                                                                   | 5017503041015                                                                                                 |                                                                                                                                                                                          |
| Dimensions (Nominal)                                                                                                                            | Single: Height = 86.0mm Width = 86.0mm Depth = 1.5mm                                                          |                                                                                                                                                                                          |
| Fixing Hole Centres                                                                                                                             | Box Fixing = 60.3mm Grid Fixing = N/A                                                                         |                                                                                                                                                                                          |
| Minimum Wall Box Depth                                                                                                                          | 35mm                                                                                                          |                                                                                                                                                                                          |
| Switched Poles                                                                                                                                  | Double                                                                                                        |                                                                                                                                                                                          |
| Current Rating                                                                                                                                  | 13 Amp                                                                                                        |                                                                                                                                                                                          |
| Voltage                                                                                                                                         | 220/250V AC                                                                                                   |                                                                                                                                                                                          |
| Maximum Load                                                                                                                                    | 13 Amp                                                                                                        |                                                                                                                                                                                          |
| Mains Frequency                                                                                                                                 | 50Hz                                                                                                          |                                                                                                                                                                                          |
| IP Rating                                                                                                                                       | IP2XD                                                                                                         |                                                                                                                                                                                          |
| Contact Gap Minimum                                                                                                                             | 3mm                                                                                                           |                                                                                                                                                                                          |
| Terminal Capacity 1                                                                                                                             | 4 x 2.5mm2                                                                                                    |                                                                                                                                                                                          |
| Terminal Capacity 2                                                                                                                             | 3 x 4mm2                                                                                                      |                                                                                                                                                                                          |
| Terminal Capacity 3                                                                                                                             | 2 x 6mm2 Multi-Strand                                                                                         |                                                                                                                                                                                          |
| Terminal Capacity 4                                                                                                                             | 1 x 10mm2                                                                                                     |                                                                                                                                                                                          |
| Earth Terminal Capacity 1                                                                                                                       | 4 x 2.5mm2                                                                                                    |                                                                                                                                                                                          |
| Earth Terminal Capacity 2                                                                                                                       | 3 x 4mm2                                                                                                      |                                                                                                                                                                                          |
| Earth Terminal Capacity 3                                                                                                                       | 2 x 6mm2 Multi-strand                                                                                         |                                                                                                                                                                                          |
| Earth Terminal Capacity 4                                                                                                                       | 1 x 10mm2                                                                                                     |                                                                                                                                                                                          |
| Product Class 1                                                                                                                                 | Must be earthed                                                                                               |                                                                                                                                                                                          |
| Ambient Operating Temperature                                                                                                                   | -5° to +40°C                                                                                                  |                                                                                                                                                                                          |
| Recommended Location                                                                                                                            | Internal Use Only                                                                                             |                                                                                                                                                                                          |
| Maximum Installation Altitude                                                                                                                   | 2000m                                                                                                         |                                                                                                                                                                                          |
| Standard/Approval                                                                                                                               | BS 1363-2                                                                                                     |                                                                                                                                                                                          |
| Additional Notes                                                                                                                                | Dual Earth: Yes                                                                                               |                                                                                                                                                                                          |
| Patents and Trademarks                                                                                                                          | Sheer is a Registered Trade Mark No. 2296586                                                                  |                                                                                                                                                                                          |
| All products listed conform to current British or<br>European standard and the product information is<br>correct at the time of going to press. | All accessories are manufactured under an accredited BS EN ISO 9001 : 2015 Quality Management System.         | It is the policy of the company to improve products<br>as part of our development programme.<br>Therefore, we reserve the right to alter designs<br>and dimensions without prior notice. |
| Illustrations and diagrams are reproduced within the limitations of reproduction and printing process and are not binding.                      | Due to manufacturing processes we cannot guarantee an exact colour match and shadings of of certain finishes. | Correct as at 17 October 2018 09:58 AM<br>E&OE                                                                                                                                           |