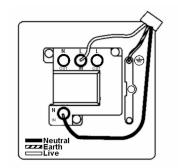

## **Dimensions**

| Primary Range                                                                                                                                   | Sheer                                                                                                 |                                                                                                                                                                                  |
|-------------------------------------------------------------------------------------------------------------------------------------------------|-------------------------------------------------------------------------------------------------------|----------------------------------------------------------------------------------------------------------------------------------------------------------------------------------|
| Insert Type                                                                                                                                     | 1 gang 13A Double Pole Fused Spur                                                                     |                                                                                                                                                                                  |
| Plate Finish                                                                                                                                    | Sheer Box Satin Brass                                                                                 |                                                                                                                                                                                  |
| Insert Colour                                                                                                                                   | White/White                                                                                           |                                                                                                                                                                                  |
| EAN13 Barcode                                                                                                                                   | 5017503040902                                                                                         |                                                                                                                                                                                  |
| Dimensions (Nominal)                                                                                                                            | Single: Height = 86.0mm Width = 86.0mm Depth = 1.5mm                                                  |                                                                                                                                                                                  |
| Fixing Hole Centres                                                                                                                             | Box Fixing = 60.3mm Grid Fixing = N/A                                                                 |                                                                                                                                                                                  |
| Minimum Wall Box Depth                                                                                                                          | 35mm                                                                                                  |                                                                                                                                                                                  |
| Switched Poles                                                                                                                                  | Double                                                                                                |                                                                                                                                                                                  |
| Current Rating                                                                                                                                  | 13 Amp                                                                                                |                                                                                                                                                                                  |
| Voltage                                                                                                                                         | 220/250V AC                                                                                           |                                                                                                                                                                                  |
| Maximum Load                                                                                                                                    | 13 Amp                                                                                                |                                                                                                                                                                                  |
| Mains Frequency                                                                                                                                 | 50Hz                                                                                                  |                                                                                                                                                                                  |
| IP Rating                                                                                                                                       | IP2XD                                                                                                 |                                                                                                                                                                                  |
| Contact Gap Minimum                                                                                                                             | 3mm                                                                                                   |                                                                                                                                                                                  |
| Terminal Capacity 1                                                                                                                             | 3 x 2.5mm2                                                                                            |                                                                                                                                                                                  |
| Terminal Capacity 2                                                                                                                             | 2 x 4mm2 Multi Strand                                                                                 |                                                                                                                                                                                  |
| Terminal Capacity 3                                                                                                                             | 1 x 6mm2                                                                                              |                                                                                                                                                                                  |
| Earth Terminal Capacity 1                                                                                                                       | 6 x 1mm2                                                                                              |                                                                                                                                                                                  |
| Earth Terminal Capacity 2                                                                                                                       | 5 x 1.5mm2                                                                                            |                                                                                                                                                                                  |
| Earth Terminal Capacity 3                                                                                                                       | 3 x 2.5mm2                                                                                            |                                                                                                                                                                                  |
| Earth Terminal Capacity 4                                                                                                                       | 2 x 4mm2 Multi-strand                                                                                 |                                                                                                                                                                                  |
| Earth Terminal Capacity 5                                                                                                                       | 1 x 6mm2                                                                                              |                                                                                                                                                                                  |
| Product Class 1                                                                                                                                 | Must be earthed                                                                                       |                                                                                                                                                                                  |
| Ambient Operating Temperature                                                                                                                   | -5° to +40°C                                                                                          |                                                                                                                                                                                  |
| Recommended Location                                                                                                                            | Internal Use Only                                                                                     |                                                                                                                                                                                  |
| Maximum Installation Altitude                                                                                                                   | 2000m                                                                                                 |                                                                                                                                                                                  |
| Standard/Approval                                                                                                                               | BS 1363-4                                                                                             |                                                                                                                                                                                  |
| Patents and Trademarks                                                                                                                          | Sheer is a Registered Trade Mark No. 2296586                                                          |                                                                                                                                                                                  |
| All products listed conform to current British or<br>European standard and the product information is<br>correct at the time of going to press. | All accessories are manufactured under an accredited BS EN ISO 9001 : 2015 Quality Management System. | It is the policy of the company to improve products as part of our development programme.  Therefore, we reserve the right to alter designs and dimensions without prior notice. |
| Illustrations and diagrams are reproduced within                                                                                                | Due to manufacturing processes we cannot                                                              | Correct as at 17 October 2018 09:58 AM                                                                                                                                           |