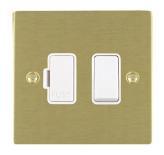

SL

## making connections beautifully

Wiring Accessories • Circuit Protection • Smart Lighting Control & Multi-room Audio

## 82SPWH-W

Sheer Satin Brass 1 gang 13A Double Pole Fused Spur White/White

## Item Image







## **Dimensions**



| Primary Range                                                                                                                                   | Sheer                                                                                                 |                                                                                                                                                                                  |
|-------------------------------------------------------------------------------------------------------------------------------------------------|-------------------------------------------------------------------------------------------------------|-------------------------------------------------------------------------------------------