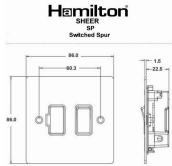

## **Dimensions**

| Primary Range                                                                                                                                   | Sheer                                                                                                 |                                                                                                                                                                                  |
|-------------------------------------------------------------------------------------------------------------------------------------------------|-------------------------------------------------------------------------------------------------------|----------------------------------------------------------------------------------------------------------------------------------------------------------------------------------|
| Insert Type                                                                                                                                     | 1 gang 13A Double Pole Fused Spur                                                                     |                                                                                                                                                                                  |
| Plate Finish                                                                                                                                    | Sheer Box Satin Brass                                                                                 |                                                                                                                                                                                  |
| Insert Colour                                                                                                                                   | White/White                                                                                           |                                                                                                                                                                                  |
| EAN13 Barcode                                                                                                                                   | 5017503040902                                                                                         |                                                                                                                                                                                  |
| Dimensions (Nominal)                                                                                                                            | Single: Height = 86.0mm Width = 86.0mm Depth = 1.5mm                                                  |                                                                                                                                                                                  |
| Fixing Hole Centres                                                                                                                             | Box Fixing = 60.3mm Grid Fixing = N/A                                                                 |                                                                                                                                                                                  |
| Minimum Wall Box Depth                                                                                                                          | 35mm                                                                                                  |                                                                                                                                                                                  |
| Switched Poles                                                                                                                                  | Double                                                                                                |                                                                                                                                                                                  |
| Current Rating                                                                                                                                  | 13 Amp                                                                                                |                                                                                                                                                                                  |
| Voltage                                                                                                                                         | 220/250V AC                                                                                           |                                                                                                                                                                                  |
| Maximum Load                                                                                                                                    | 13 Amp                                                                                                |                                                                                                                                                                                  |
| Mains Frequency                                                                                                                                 | 50Hz                                                                                                  |                                                                                                                                                                                  |
| IP Rating                                                                                                                                       | IP2XD                                                                                                 |                                                                                                                                                                                  |
| Contact Gap Minimum                                                                                                                             | 3mm                                                                                                   |                                                                                                                                                                                  |
| Terminal Capacity 1                                                                                                                             | 3 x 2.5mm2                                                                                            |                                                                                                                                                                                  |
| Terminal Capacity 2                                                                                                                             | 2 x 4mm2 Multi Strand                                                                                 |                                                                                                                                                                                  |
| Terminal Capacity 3                                                                                                                             | 1 x 6mm2                                                                                              |                                                                                                                                                                                  |
| Earth Terminal Capacity 1                                                                                                                       | 6 x 1mm2                                                                                              |                                                                                                                                                                                  |
| Earth Terminal Capacity 2                                                                                                                       | 5 x 1.5mm2                                                                                            |                                                                                                                                                                                  |
| Earth Terminal Capacity 3                                                                                                                       | 3 x 2.5mm2                                                                                            |                                                                                                                                                                                  |
| Earth Terminal Capacity 4                                                                                                                       | 2 x 4mm2 Multi-strand                                                                                 |                                                                                                                                                                                  |
| Earth Terminal Capacity 5                                                                                                                       | 1 x 6mm2                                                                                              |                                                                                                                                                                                  |
| Product Class 1                                                                                                                                 | Must be earthed                                                                                       |                                                                                                                                                                                  |
| Ambient Operating Temperature                                                                                                                   | -5° to +40°C                                                                                          |                                                                                                                                                                                  |
| Recommended Location                                                                                                                            | Internal Use Only                                                                                     |                                                                                                                                                                                  |
| Maximum Installation Altitude                                                                                                                   | 2000m                                                                                                 |                                                                                                                                                                                  |
| Standard/Approval                                                                                                                               | BS 1363-4                                                                                             |                                                                                                                                                                                  |
| Patents and Trademarks                                                                                                                          | Sheer is a Registered Trade Mark No. 2296586                                                          |                                                                                                                                                                                  |
| All products listed conform to current British or<br>European standard and the product information is<br>correct at the time of going to press. | All accessories are manufactured under an accredited BS EN ISO 9001 : 2015 Quality Management System. | It is the policy of the company to improve products as part of our development programme.  Therefore, we reserve the right to alter designs and dimensions without prior notice. |
| Illustrations and diagrams are reproduced within                                                                                                | Due to manufacturing processes we cannot                                                              | Correct as at 17 October 2018 09:58 AM                                                                                                                                           |