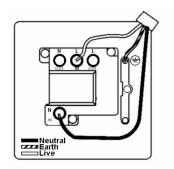

SL

# making connections beautifully

Wiring Accessories • Circuit Protection • Smart Lighting Control & Multi-room Audio

## 82SPSB-W

Sheer Satin Brass 1 gang 13A Double Pole Fused Spur Satin Brass/White

## Item Image



## Wiring



### **Dimensions**



|                                                                                                                                                 |                                                                                                              | 1                                                                                                                                                                                        |
|-------------------------------------------------------------------------------------------------------------------------------------------------|--------------------------------------------------------------------------------------------------------------|------------------------------------------------------------------------