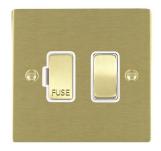

## 82SPSB-W

Sheer Satin Brass 1 gang 13A Double Pole Fused Spur Satin Brass/White

## Item Image