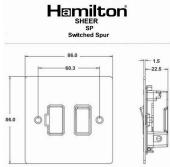

### **Dimensions**

|                                                                                                                                                 |                                                                                                              | 1                                                                                                                                                                                        |
|-------------------------------------------------------------------------------------------------------------------------------------------------|--------------------------------------------------------------------------------------------------------------|------------------------------------------------------------------------------------------------------------------------------------------------------------------------------------------|
| Primary Range                                                                                                                                   | Sheer                                                                                                        |                                                                                                                                                                                          |
| Insert Type                                                                                                                                     | 1 gang 13A Double Pole Fused Spur                                                                            |                                                                                                                                                                                          |
| Plate Finish                                                                                                                                    | Sheer Box Satin Brass                                                                                        |                                                                                                                                                                                          |
| Insert Colour                                                                                                                                   | Satin Brass/White                                                                                            |                                                                                                                                                                                          |
| EAN13 Barcode                                                                                                                                   | 5017503043903                                                                                                |                                                                                                                                                                                          |
| Dimensions (Nominal)                                                                                                                            | Single: Height = 86.0mm Width = 86.0mm Depth = 1.5mm                                                         |                                                                                                                                                                                          |
| Fixing Hole Centres                                                                                                                             | Box Fixing = 60.3mm Grid Fixing = N/A                                                                        |                                                                                                                                                                                          |
| Minimum Wall Box Depth                                                                                                                          | 35mm                                                                                                         |                                                                                                                                                                                          |
| Switched Poles                                                                                                                                  | Double                                                                                                       |                                                                                                                                                                                          |
| Current Rating                                                                                                                                  | 13 Amp                                                                                                       |                                                                                                                                                                                          |
| Voltage                                                                                                                                         | 220/250V AC                                                                                                  |                                                                                                                                                                                          |
| Maximum Load                                                                                                                                    | 13 Amp                                                                                                       |                                                                                                                                                                                          |
| Mains Frequency                                                                                                                                 | 50Hz                                                                                                         |                                                                                                                                                                                          |
| IP Rating                                                                                                                                       | IP2XD                                                                                                        |                                                                                                                                                                                          |
| Contact Gap Minimum                                                                                                                             | 3mm                                                                                                          |                                                                                                                                                                                          |
| Terminal Capacity 1                                                                                                                             | 3 x 2.5mm2                                                                                                   |                                                                                                                                                                                          |
| Terminal Capacity 2                                                                                                                             | 2 x 4mm2 Multi Strand                                                                                        |                                                                                                                                                                                          |
| Terminal Capacity 3                                                                                                                             | 1 x 6mm2                                                                                                     |                                                                                                                                                                                          |
| Earth Terminal Capacity 1                                                                                                                       | 6 x 1mm2                                                                                                     |                                                                                                                                                                                          |
| Earth Terminal Capacity 2                                                                                                                       | 5 x 1.5mm2                                                                                                   |                                                                                                                                                                                          |
| Earth Terminal Capacity 3                                                                                                                       | 3 x 2.5mm2                                                                                                   |                                                                                                                                                                                          |
| Earth Terminal Capacity 4                                                                                                                       | 2 x 4mm2 Multi-strand                                                                                        |                                                                                                                                                                                          |
| Earth Terminal Capacity 5                                                                                                                       | 1 x 6mm2                                                                                                     |                                                                                                                                                                                          |
| Product Class 1                                                                                                                                 | Must be earthed                                                                                              |                                                                                                                                                                                          |
| Ambient Operating Temperature                                                                                                                   | -5° to +40°C                                                                                                 |                                                                                                                                                                                          |
| Recommended Location                                                                                                                            | Internal Use Only                                                                                            |                                                                                                                                                                                          |
| Maximum Installation Altitude                                                                                                                   | 2000m                                                                                                        |                                                                                                                                                                                          |
| Standard/Approval                                                                                                                               | BS 1363-4                                                                                                    |                                                                                                                                                                                          |
| Patents and Trademarks                                                                                                                          | Sheer is a Registered Trade Mark No. 2296586                                                                 |                                                                                                                                                                                          |
| All products listed conform to current British or<br>European standard and the product information is<br>correct at the time of going to press. | All accessories are manufactured under an accredited BS EN ISO 9001 : 2015 Quality Management System.        | It is the policy of the company to improve products<br>as part of our development programme.<br>Therefore, we reserve the right to alter designs<br>and dimensions without prior notice. |
| Illustrations and diagrams are reproduced within the limitations of reproduction and printing                                                   | Due to manufacturing processes we cannot guarantee an exact colour match and shadings of of certain finishes | Correct as at 17 October 2018 09:58 AM E&OE                                                                                                                                              |