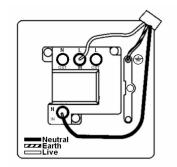

## **Dimensions**

| Primary Range                                                                                                                                   | Sheer                                                                                                        |                                                                                                                                                                                          |
|-------------------------------------------------------------------------------------------------------------------------------------------------|--------------------------------------------------------------------------------------------------------------|------------------------------------------------------------------------------------------------------------------------------------------------------------------------------------------|
| Insert Type                                                                                                                                     | 1 gang 13A Double Pole Fused Spur                                                                            |                                                                                                                                                                                          |
| Plate Finish                                                                                                                                    | Sheer Box Satin Brass                                                                                        |                                                                                                                                                                                          |
| Insert Colour                                                                                                                                   | Satin Brass/Black                                                                                            |                                                                                                                                                                                          |
| EAN13 Barcode                                                                                                                                   | 5017503042906                                                                                                |                                                                                                                                                                                          |
| Dimensions (Nominal)                                                                                                                            | Single: Height = 86.0mm Width = 86.0mm Depth = 1.5mm                                                         |                                                                                                                                                                                          |
| Fixing Hole Centres                                                                                                                             | Box Fixing = 60.3mm Grid Fixing = N/A                                                                        |                                                                                                                                                                                          |
| Minimum Wall Box Depth                                                                                                                          | 35mm                                                                                                         |                                                                                                                                                                                          |
| Switched Poles                                                                                                                                  | Double                                                                                                       |                                                                                                                                                                                          |
| Current Rating                                                                                                                                  | 13 Amp                                                                                                       |                                                                                                                                                                                          |
| Voltage                                                                                                                                         | 220/250V AC                                                                                                  |                                                                                                                                                                                          |
| Maximum Load                                                                                                                                    | 13 Amp                                                                                                       |                                                                                                                                                                                          |
| Mains Frequency                                                                                                                                 | 50Hz                                                                                                         |                                                                                                                                                                                          |
| IP Rating                                                                                                                                       | IP2XD                                                                                                        |                                                                                                                                                                                          |
| Contact Gap Minimum                                                                                                                             | 3mm                                                                                                          |                                                                                                                                                                                          |
| Terminal Capacity 1                                                                                                                             | 3 x 2.5mm2                                                                                                   |                                                                                                                                                                                          |
| Terminal Capacity 2                                                                                                                             | 2 x 4mm2 Multi Strand                                                                                        |                                                                                                                                                                                          |
| Terminal Capacity 3                                                                                                                             | 1 x 6mm2                                                                                                     |                                                                                                                                                                                          |
| Earth Terminal Capacity 1                                                                                                                       | 6 x 1mm2                                                                                                     |                                                                                                                                                                                          |
| Earth Terminal Capacity 2                                                                                                                       | 5 x 1.5mm2                                                                                                   |                                                                                                                                                                                          |
| Earth Terminal Capacity 3                                                                                                                       | 3 x 2.5mm2                                                                                                   |                                                                                                                                                                                          |
| Earth Terminal Capacity 4                                                                                                                       | 2 x 4mm2 Multi-strand                                                                                        |                                                                                                                                                                                          |
| Earth Terminal Capacity 5                                                                                                                       | 1 x 6mm2                                                                                                     |                                                                                                                                                                                          |
| Product Class 1                                                                                                                                 | Must be earthed                                                                                              |                                                                                                                                                                                          |
| Ambient Operating Temperature                                                                                                                   | -5° to +40°C                                                                                                 |                                                                                                                                                                                          |
| Recommended Location                                                                                                                            | Internal Use Only                                                                                            |                                                                                                                                                                                          |
| Maximum Installation Altitude                                                                                                                   | 2000m                                                                                                        |                                                                                                                                                                                          |
| Standard/Approval                                                                                                                               | BS 1363-4                                                                                                    |                                                                                                                                                                                          |
| Patents and Trademarks                                                                                                                          | Sheer is a Registered Trade Mark No. 2296586                                                                 |                                                                                                                                                                                          |
| All products listed conform to current British or<br>European standard and the product information is<br>correct at the time of going to press. | All accessories are manufactured under an accredited BS EN ISO 9001 : 2015 Quality Management System.        | It is the policy of the company to improve products<br>as part of our development programme.<br>Therefore, we reserve the right to alter designs<br>and dimensions without prior notice. |
| Illustrations and diagrams are reproduced within the limitations of reproduction and printing process and are not binding                       | Due to manufacturing processes we cannot guarantee an exact colour match and shadings of of certain finishes | Correct as at 17 October 2018 09:58 AM<br>E&OE                                                                                                                                           |