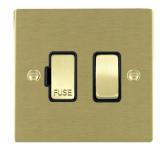

## 82SPSB-B

Sheer Satin Brass 1 gang 13A Double Pole Fused Spur Satin Brass/Black

## Item Image