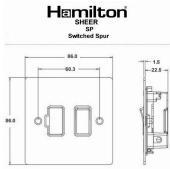

## **Dimensions**

| Primary Range                                                                                                                                   | Sheer                                                                                                        |                                                                                                                                                                                          |
|-------------------------------------------------------------------------------------------------------------------------------------------------|--------------------------------------------------------------------------------------------------------------|------------------------------------------------------------------------------------------------------------------------------------------------------------------------------------------|
| Insert Type                                                                                                                                     | 1 gang 13A Double Pole Fused Spur                                                                            |                                                                                                                                                                                          |
| Plate Finish                                                                                                                                    | Sheer Box Satin Brass                                                                                        |                                                                                                                                                                                          |
| Insert Colour                                                                                                                                   | Satin Brass/Black                                                                                            |                                                                                                                                                                                          |
| EAN13 Barcode                                                                                                                                   | 5017503042906                                                                                                |                                                                                                                                                                                          |
| Dimensions (Nominal)                                                                                                                            | Single: Height = 86.0mm Width = 86.0mm Depth = 1.5mm                                                         |                                                                                                                                                                                          |
| Fixing Hole Centres                                                                                                                             | Box Fixing = 60.3mm Grid Fixing = N/A                                                                        |                                                                                                                                                                                          |
| Minimum Wall Box Depth                                                                                                                          | 35mm                                                                                                         |                                                                                                                                                                                          |
| Switched Poles                                                                                                                                  | Double                                                                                                       |                                                                                                                                                                                          |
| Current Rating                                                                                                                                  | 13 Amp                                                                                                       |                                                                                                                                                                                          |
| Voltage                                                                                                                                         | 220/250V AC                                                                                                  |                                                                                                                                                                                          |
| Maximum Load                                                                                                                                    | 13 Amp                                                                                                       |                                                                                                                                                                                          |
| Mains Frequency                                                                                                                                 | 50Hz                                                                                                         |                                                                                                                                                                                          |
| IP Rating                                                                                                                                       | IP2XD                                                                                                        |                                                                                                                                                                                          |
| Contact Gap Minimum                                                                                                                             | 3mm                                                                                                          |                                                                                                                                                                                          |
| Terminal Capacity 1                                                                                                                             | 3 x 2.5mm2                                                                                                   |                                                                                                                                                                                          |
| Terminal Capacity 2                                                                                                                             | 2 x 4mm2 Multi Strand                                                                                        |                                                                                                                                                                                          |
| Terminal Capacity 3                                                                                                                             | 1 x 6mm2                                                                                                     |                                                                                                                                                                                          |
| Earth Terminal Capacity 1                                                                                                                       | 6 x 1mm2                                                                                                     |                                                                                                                                                                                          |
| Earth Terminal Capacity 2                                                                                                                       | 5 x 1.5mm2                                                                                                   |                                                                                                                                                                                          |
| Earth Terminal Capacity 3                                                                                                                       | 3 x 2.5mm2                                                                                                   |                                                                                                                                                                                          |
| Earth Terminal Capacity 4                                                                                                                       | 2 x 4mm2 Multi-strand                                                                                        |                                                                                                                                                                                          |
| Earth Terminal Capacity 5                                                                                                                       | 1 x 6mm2                                                                                                     |                                                                                                                                                                                          |
| Product Class 1                                                                                                                                 | Must be earthed                                                                                              |                                                                                                                                                                                          |
| Ambient Operating Temperature                                                                                                                   | -5° to +40°C                                                                                                 |                                                                                                                                                                                          |
| Recommended Location                                                                                                                            | Internal Use Only                                                                                            |                                                                                                                                                                                          |
| Maximum Installation Altitude                                                                                                                   | 2000m                                                                                                        |                                                                                                                                                                                          |
| Standard/Approval                                                                                                                               | BS 1363-4                                                                                                    |                                                                                                                                                                                          |
| Patents and Trademarks                                                                                                                          | Sheer is a Registered Trade Mark No. 2296586                                                                 |                                                                                                                                                                                          |
| All products listed conform to current British or<br>European standard and the product information is<br>correct at the time of going to press. | All accessories are manufactured under an accredited BS EN ISO 9001 : 2015 Quality Management System.        | It is the policy of the company to improve products<br>as part of our development programme.<br>Therefore, we reserve the right to alter designs<br>and dimensions without prior notice. |
| Illustrations and diagrams are reproduced within the limitations of reproduction and printing process and are not binding                       | Due to manufacturing processes we cannot guarantee an exact colour match and shadings of of certain finishes | Correct as at 17 October 2018 09:58 AM<br>E&OE                                                                                                                                           |