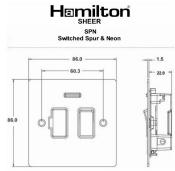

## **Dimensions**

| Primary Range                                                                                                                                   | Sheer                                                                                                 |                                                                                                                                                                                  |
|-------------------------------------------------------------------------------------------------------------------------------------------------|-------------------------------------------------------------------------------------------------------|----------------------------------------------------------------------------------------------------------------------------------------------------------------------------------|
| Insert Type                                                                                                                                     | 1 gang 13A Double Pole Fused Spur + Neon                                                              |                                                                                                                                                                                  |
| Plate Finish                                                                                                                                    | Sheer Box Satin Brass                                                                                 |                                                                                                                                                                                  |
| Insert Colour                                                                                                                                   | White/White                                                                                           |                                                                                                                                                                                  |
| EAN13 Barcode                                                                                                                                   | 5017503040926                                                                                         |                                                                                                                                                                                  |
| Dimensions (Nominal)                                                                                                                            | Single: Height = 86.0mm Width = 86.0mm Depth = 1.5mm                                                  |                                                                                                                                                                                  |
| Fixing Hole Centres                                                                                                                             | Box Fixing = 60.3mm Grid Fixing = N/A                                                                 |                                                                                                                                                                                  |
| Minimum Wall Box Depth                                                                                                                          | 35mm                                                                                                  |                                                                                                                                                                                  |
| Switched Poles                                                                                                                                  | Double                                                                                                |                                                                                                                                                                                  |
| Current Rating                                                                                                                                  | 13 Amp                                                                                                |                                                                                                                                                                                  |
| Voltage                                                                                                                                         | 220/250V AC                                                                                           |                                                                                                                                                                                  |
| Maximum Load                                                                                                                                    | 13 Amp                                                                                                |                                                                                                                                                                                  |
| Mains Frequency                                                                                                                                 | 50Hz                                                                                                  |                                                                                                                                                                                  |
| IP Rating                                                                                                                                       | IP2XD                                                                                                 |                                                                                                                                                                                  |
| Contact Gap Minimum                                                                                                                             | 3mm                                                                                                   |                                                                                                                                                                                  |
| Terminal Capacity 1                                                                                                                             | 3 x 2.5mm2                                                                                            |                                                                                                                                                                                  |
| Terminal Capacity 2                                                                                                                             | 2 x 4mm2 Multi Strand                                                                                 |                                                                                                                                                                                  |
| Terminal Capacity 3                                                                                                                             | 1 x 6mm2                                                                                              |                                                                                                                                                                                  |
| Earth Terminal Capacity 1                                                                                                                       | 6 x 1mm2                                                                                              |                                                                                                                                                                                  |
| Earth Terminal Capacity 2                                                                                                                       | 5 x 1.5mm2                                                                                            |                                                                                                                                                                                  |
| Earth Terminal Capacity 3                                                                                                                       | 3 x 2.5mm2                                                                                            |                                                                                                                                                                                  |
| Earth Terminal Capacity 4                                                                                                                       | 2 x 4mm2 Multi-strand                                                                                 |                                                                                                                                                                                  |
| Earth Terminal Capacity 5                                                                                                                       | 1 x 6mm2                                                                                              |                                                                                                                                                                                  |
| Product Class 1                                                                                                                                 | Must be earthed                                                                                       |                                                                                                                                                                                  |
| Ambient Operating Temperature                                                                                                                   | -5° to +40°C                                                                                          |                                                                                                                                                                                  |
| Recommended Location                                                                                                                            | Internal Use Only                                                                                     |                                                                                                                                                                                  |
| Maximum Installation Altitude                                                                                                                   | 2000m                                                                                                 |                                                                                                                                                                                  |
| Standard/Approval                                                                                                                               | BS 1363-4                                                                                             |                                                                                                                                                                                  |
| Patents and Trademarks                                                                                                                          | Sheer is a Registered Trade Mark No. 2296586                                                          |                                                                                                                                                                                  |
| All products listed conform to current British or<br>European standard and the product information is<br>correct at the time of going to press. | All accessories are manufactured under an accredited BS EN ISO 9001 : 2015 Quality Management System. | It is the policy of the company to improve products as part of our development programme.  Therefore, we reserve the right to alter designs and dimensions without prior notice. |
| Illustrations and diagrams are reproduced within                                                                                                | Due to manufacturing processes we cannot                                                              | Correct as at 17 October 2018 09:58 AM                                                                                                                                           |