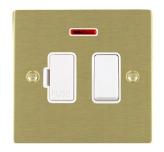

## 82SPNWH-W

Sheer Satin Brass 1 gang 13A Double Pole Fused Spur and Neon White/White

## Item Image