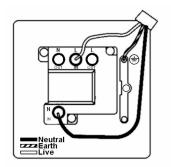

## **Dimensions**

| Primary Range                                                                                                                                   | Sheer                                                                                                 |                                                                                                                                                                                  |
|-------------------------------------------------------------------------------------------------------------------------------------------------|-------------------------------------------------------------------------------------------------------|----------------------------------------------------------------------------------------------------------------------------------------------------------------------------------|
| Insert Type                                                                                                                                     | 1 gang 13A Double Pole Fused Spur + Neon                                                              |                                                                                                                                                                                  |
| Plate Finish                                                                                                                                    | Sheer Box Satin Brass                                                                                 |                                                                                                                                                                                  |
| Insert Colour                                                                                                                                   | White/White                                                                                           |                                                                                                                                                                                  |
| EAN13 Barcode                                                                                                                                   | 5017503040926                                                                                         |                                                                                                                                                                                  |
| Dimensions (Nominal)                                                                                                                            | Single: Height = 86.0mm Width = 86.0mm Depth = 1.5mm                                                  |                                                                                                                                                                                  |
| Fixing Hole Centres                                                                                                                             | Box Fixing = 60.3mm Grid Fixing = N/A                                                                 |                                                                                                                                                                                  |
| Minimum Wall Box Depth                                                                                                                          | 35mm                                                                                                  |                                                                                                                                                                                  |
| Switched Poles                                                                                                                                  | Double                                                                                                |                                                                                                                                                                                  |
| Current Rating                                                                                                                                  | 13 Amp                                                                                                |                                                                                                                                                                                  |
| Voltage                                                                                                                                         | 220/250V AC                                                                                           |                                                                                                                                                                                  |
| Maximum Load                                                                                                                                    | 13 Amp                                                                                                |                                                                                                                                                                                  |
| Mains Frequency                                                                                                                                 | 50Hz                                                                                                  |                                                                                                                                                                                  |
| IP Rating                                                                                                                                       | IP2XD                                                                                                 |                                                                                                                                                                                  |
| Contact Gap Minimum                                                                                                                             | 3mm                                                                                                   |                                                                                                                                                                                  |
| Terminal Capacity 1                                                                                                                             | 3 x 2.5mm2                                                                                            |                                                                                                                                                                                  |
| Terminal Capacity 2                                                                                                                             | 2 x 4mm2 Multi Strand                                                                                 |                                                                                                                                                                                  |
| Terminal Capacity 3                                                                                                                             | 1 x 6mm2                                                                                              |                                                                                                                                                                                  |
| Earth Terminal Capacity 1                                                                                                                       | 6 x 1mm2                                                                                              |                                                                                                                                                                                  |
| Earth Terminal Capacity 2                                                                                                                       | 5 x 1.5mm2                                                                                            |                                                                                                                                                                                  |
| Earth Terminal Capacity 3                                                                                                                       | 3 x 2.5mm2                                                                                            |                                                                                                                                                                                  |
| Earth Terminal Capacity 4                                                                                                                       | 2 x 4mm2 Multi-strand                                                                                 |                                                                                                                                                                                  |
| Earth Terminal Capacity 5                                                                                                                       | 1 x 6mm2                                                                                              |                                                                                                                                                                                  |
| Product Class 1                                                                                                                                 | Must be earthed                                                                                       |                                                                                                                                                                                  |
| Ambient Operating Temperature                                                                                                                   | -5° to +40°C                                                                                          |                                                                                                                                                                                  |
| Recommended Location                                                                                                                            | Internal Use Only                                                                                     |                                                                                                                                                                                  |
| Maximum Installation Altitude                                                                                                                   | 2000m                                                                                                 |                                                                                                                                                                                  |
| Standard/Approval                                                                                                                               | BS 1363-4                                                                                             |                                                                                                                                                                                  |
| Patents and Trademarks                                                                                                                          | Sheer is a Registered Trade Mark No. 2296586                                                          |                                                                                                                                                                                  |
| All products listed conform to current British or<br>European standard and the product information is<br>correct at the time of going to press. | All accessories are manufactured under an accredited BS EN ISO 9001 : 2015 Quality Management System. | It is the policy of the company to improve products as part of our development programme.  Therefore, we reserve the right to alter designs and dimensions without prior notice. |
| Illustrations and diagrams are reproduced within                                                                                                | Due to manufacturing processes we cannot                                                              | Correct as at 17 October 2018 09:58 AM                                                                                                                                           |