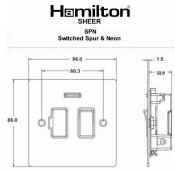

### **Dimensions**

| Primary Range                                                                                                                                   | Sheer                                                                                                 |                                                                                                                                                                                  |
|-------------------------------------------------------------------------------------------------------------------------------------------------|-------------------------------------------------------------------------------------------------------|----------------------------------------------------------------------------------------------------------------------------------------------------------------------------------|
| Insert Type                                                                                                                                     | 1 gang 13A Double Pole Fused Spur + Neon                                                              |                                                                                                                                                                                  |
| Plate Finish                                                                                                                                    | Sheer Box Satin Brass                                                                                 |                                                                                                                                                                                  |
| Insert Colour                                                                                                                                   | Satin Brass/White                                                                                     |                                                                                                                                                                                  |
| EAN13 Barcode                                                                                                                                   | 5017503043927                                                                                         |                                                                                                                                                                                  |
| Dimensions (Nominal)                                                                                                                            | Single: Height = 86.0mm Width = 86.0mm Depth = 1.5mm                                                  |                                                                                                                                                                                  |
| Fixing Hole Centres                                                                                                                             | Box Fixing = 60.3mm Grid Fixing = N/A                                                                 |                                                                                                                                                                                  |
| Minimum Wall Box Depth                                                                                                                          | 35mm                                                                                                  |                                                                                                                                                                                  |
| Switched Poles                                                                                                                                  | Double                                                                                                |                                                                                                                                                                                  |
| Current Rating                                                                                                                                  | 13 Amp                                                                                                |                                                                                                                                                                                  |
| Voltage                                                                                                                                         | 220/250V AC                                                                                           |                                                                                                                                                                                  |
| Maximum Load                                                                                                                                    | 13 Amp                                                                                                |                                                                                                                                                                                  |
| Mains Frequency                                                                                                                                 | 50Hz                                                                                                  |                                                                                                                                                                                  |
| IP Rating                                                                                                                                       | IP2XD                                                                                                 |                                                                                                                                                                                  |
| Contact Gap Minimum                                                                                                                             | 3mm                                                                                                   |                                                                                                                                                                                  |
| Terminal Capacity 1                                                                                                                             | 3 x 2.5mm2                                                                                            |                                                                                                                                                                                  |
| Terminal Capacity 2                                                                                                                             | 2 x 4mm2 Multi Strand                                                                                 |                                                                                                                                                                                  |
| Terminal Capacity 3                                                                                                                             | 1 x 6mm2                                                                                              |                                                                                                                                                                                  |
| Earth Terminal Capacity 1                                                                                                                       | 6 x 1mm2                                                                                              |                                                                                                                                                                                  |
| Earth Terminal Capacity 2                                                                                                                       | 5 x 1.5mm2                                                                                            |                                                                                                                                                                                  |
| Earth Terminal Capacity 3                                                                                                                       | 3 x 2.5mm2                                                                                            |                                                                                                                                                                                  |
| Earth Terminal Capacity 4                                                                                                                       | 2 x 4mm2 Multi-strand                                                                                 |                                                                                                                                                                                  |
| Earth Terminal Capacity 5                                                                                                                       | 1 x 6mm2                                                                                              |                                                                                                                                                                                  |
| Product Class 1                                                                                                                                 | Must be earthed                                                                                       |                                                                                                                                                                                  |
| Ambient Operating Temperature                                                                                                                   | -5° to +40°C                                                                                          |                                                                                                                                                                                  |
| Recommended Location                                                                                                                            | Internal Use Only                                                                                     |                                                                                                                                                                                  |
| Maximum Installation Altitude                                                                                                                   | 2000m                                                                                                 |                                                                                                                                                                                  |
| Standard/Approval                                                                                                                               | BS 1363-4                                                                                             |                                                                                                                                                                                  |
| Patents and Trademarks                                                                                                                          | Sheer is a Registered Trade Mark No. 2296586                                                          |                                                                                                                                                                                  |
| All products listed conform to current British or<br>European standard and the product information is<br>correct at the time of going to press. | All accessories are manufactured under an accredited BS EN ISO 9001 : 2015 Quality Management System. | It is the policy of the company to improve products as part of our development programme.  Therefore, we reserve the right to alter designs and dimensions without prior notice. |
| Illustrations and diagrams are reproduced within                                                                                                | Due to manufacturing processes we cannot                                                              | Correct as at 17 October 2018 09:58 AM                                                                                                                                           |