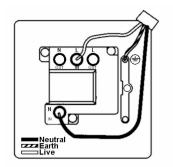

SL

# making connections beautifully

Wiring Accessories • Circuit Protection • Smart Lighting Control & Multi-room Audio

## 82SPNSB-W

Sheer Satin Brass 1 gang 13A Double Pole Fused Spur and Neon Satin Brass/White

## Item Image



## Wiring



### **Dimensions**



| Primary Range                                                                                                                                   | Sheer                                                                                                 |                                                                                                                                                                                  |
|-------------------------------------------------------------------------------------------------------------------------------------------------|-------------------------------------------------------------------------------------------------------|----------------------------------------------------------------------------------------------