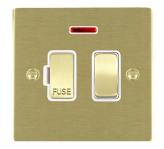

## 82SPNSB-W

Sheer Satin Brass 1 gang 13A Double Pole Fused Spur and Neon Satin Brass/White

## Item Image