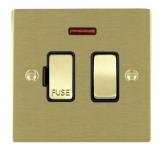

## 82SPNSB-B

Sheer Satin Brass 1 gang 13A Double Pole Fused Spur and Neon Satin Brass/Black

## Item Image