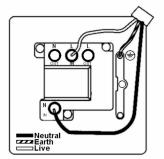

## **Dimensions**

| Primary Range                                                                                                                                   | Sheer                                                                                                 |                                                                                                                                                                                  |
|-------------------------------------------------------------------------------------------------------------------------------------------------|-------------------------------------------------------------------------------------------------------|----------------------------------------------------------------------------------------------------------------------------------------------------------------------------------|
| Insert Type                                                                                                                                     | 1 gang 13A Double Pole Fused Spur + Neon                                                              |                                                                                                                                                                                  |
| Plate Finish                                                                                                                                    | Sheer Box Satin Brass                                                                                 |                                                                                                                                                                                  |
| Insert Colour                                                                                                                                   | Satin Brass/Black                                                                                     |                                                                                                                                                                                  |
| EAN13 Barcode                                                                                                                                   | 5017503042920                                                                                         |                                                                                                                                                                                  |
| Dimensions (Nominal)                                                                                                                            | Single: Height = 86.0mm Width = 86.0mm Depth = 1.5mm                                                  |                                                                                                                                                                                  |
| Fixing Hole Centres                                                                                                                             | Box Fixing = 60.3mm Grid Fixing = N/A                                                                 |                                                                                                                                                                                  |
| Minimum Wall Box Depth                                                                                                                          | 35mm                                                                                                  |                                                                                                                                                                                  |
| Switched Poles                                                                                                                                  | Double                                                                                                |                                                                                                                                                                                  |
| Current Rating                                                                                                                                  | 13 Amp                                                                                                |                                                                                                                                                                                  |
| Voltage                                                                                                                                         | 220/250V AC                                                                                           |                                                                                                                                                                                  |
| Maximum Load                                                                                                                                    | 13 Amp                                                                                                |                                                                                                                                                                                  |
| Mains Frequency                                                                                                                                 | 50Hz                                                                                                  |                                                                                                                                                                                  |
| IP Rating                                                                                                                                       | IP2XD                                                                                                 |                                                                                                                                                                                  |
| Contact Gap Minimum                                                                                                                             | 3mm                                                                                                   |                                                                                                                                                                                  |
| Terminal Capacity 1                                                                                                                             | 3 x 2.5mm2                                                                                            |                                                                                                                                                                                  |
| Terminal Capacity 2                                                                                                                             | 2 x 4mm2 Multi Strand                                                                                 |                                                                                                                                                                                  |
| Terminal Capacity 3                                                                                                                             | 1 x 6mm2                                                                                              |                                                                                                                                                                                  |
| Earth Terminal Capacity 1                                                                                                                       | 6 x 1mm2                                                                                              |                                                                                                                                                                                  |
| Earth Terminal Capacity 2                                                                                                                       | 5 x 1.5mm2                                                                                            |                                                                                                                                                                                  |
| Earth Terminal Capacity 3                                                                                                                       | 3 x 2.5mm2                                                                                            |                                                                                                                                                                                  |
| Earth Terminal Capacity 4                                                                                                                       | 2 x 4mm2 Multi-strand                                                                                 |                                                                                                                                                                                  |
| Earth Terminal Capacity 5                                                                                                                       | 1 x 6mm2                                                                                              |                                                                                                                                                                                  |
| Product Class 1                                                                                                                                 | Must be earthed                                                                                       |                                                                                                                                                                                  |
| Ambient Operating Temperature                                                                                                                   | -5° to +40°C                                                                                          |                                                                                                                                                                                  |
| Recommended Location                                                                                                                            | Internal Use Only                                                                                     |                                                                                                                                                                                  |
| Maximum Installation Altitude                                                                                                                   | 2000m                                                                                                 |                                                                                                                                                                                  |
| Standard/Approval                                                                                                                               | BS 1363-4                                                                                             |                                                                                                                                                                                  |
| Patents and Trademarks                                                                                                                          | Sheer is a Registered Trade Mark No. 2296586                                                          |                                                                                                                                                                                  |
| All products listed conform to current British or<br>European standard and the product information is<br>correct at the time of going to press. | All accessories are manufactured under an accredited BS EN ISO 9001 : 2015 Quality Management System. | It is the policy of the company to improve products as part of our development programme.  Therefore, we reserve the right to alter designs and dimensions without prior notice. |
| Illustrations and diagrams are reproduced within                                                                                                | Due to manufacturing processes we cannot                                                              | Correct as at 17 October 2018 09:58 AM                                                                                                                                           |