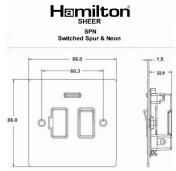

## **Dimensions**

| Primary Range                                                                                                                                   | Sheer                                                                                                 |                                                                                                                                                                                  |
|-------------------------------------------------------------------------------------------------------------------------------------------------|-------------------------------------------------------------------------------------------------------|----------------------------------------------------------------------------------------------------------------------------------------------------------------------------------|
| Insert Type                                                                                                                                     | 1 gang 13A Double Pole Fused Spur + Neon                                                              |                                                                                                                                                                                  |
| Plate Finish                                                                                                                                    | Sheer Box Satin Brass                                                                                 |                                                                                                                                                                                  |
| Insert Colour                                                                                                                                   | Satin Brass/Black                                                                                     |                                                                                                                                                                                  |
| EAN13 Barcode                                                                                                                                   | 5017503042920                                                                                         |                                                                                                                                                                                  |
| Dimensions (Nominal)                                                                                                                            | Single: Height = 86.0mm Width = 86.0mm Depth = 1.5mm                                                  |                                                                                                                                                                                  |
| Fixing Hole Centres                                                                                                                             | Box Fixing = 60.3mm Grid Fixing = N/A                                                                 |                                                                                                                                                                                  |
| Minimum Wall Box Depth                                                                                                                          | 35mm                                                                                                  |                                                                                                                                                                                  |
| Switched Poles                                                                                                                                  | Double                                                                                                |                                                                                                                                                                                  |
| Current Rating                                                                                                                                  | 13 Amp                                                                                                |                                                                                                                                                                                  |
| Voltage                                                                                                                                         | 220/250V AC                                                                                           |                                                                                                                                                                                  |
| Maximum Load                                                                                                                                    | 13 Amp                                                                                                |                                                                                                                                                                                  |
| Mains Frequency                                                                                                                                 | 50Hz                                                                                                  |                                                                                                                                                                                  |
| IP Rating                                                                                                                                       | IP2XD                                                                                                 |                                                                                                                                                                                  |
| Contact Gap Minimum                                                                                                                             | 3mm                                                                                                   |                                                                                                                                                                                  |
| Terminal Capacity 1                                                                                                                             | 3 x 2.5mm2                                                                                            |                                                                                                                                                                                  |
| Terminal Capacity 2                                                                                                                             | 2 x 4mm2 Multi Strand                                                                                 |                                                                                                                                                                                  |
| Terminal Capacity 3                                                                                                                             | 1 x 6mm2                                                                                              |                                                                                                                                                                                  |
| Earth Terminal Capacity 1                                                                                                                       | 6 x 1mm2                                                                                              |                                                                                                                                                                                  |
| Earth Terminal Capacity 2                                                                                                                       | 5 x 1.5mm2                                                                                            |                                                                                                                                                                                  |
| Earth Terminal Capacity 3                                                                                                                       | 3 x 2.5mm2                                                                                            |                                                                                                                                                                                  |
| Earth Terminal Capacity 4                                                                                                                       | 2 x 4mm2 Multi-strand                                                                                 |                                                                                                                                                                                  |
| Earth Terminal Capacity 5                                                                                                                       | 1 x 6mm2                                                                                              |                                                                                                                                                                                  |
| Product Class 1                                                                                                                                 | Must be earthed                                                                                       |                                                                                                                                                                                  |
| Ambient Operating Temperature                                                                                                                   | -5° to +40°C                                                                                          |                                                                                                                                                                                  |
| Recommended Location                                                                                                                            | Internal Use Only                                                                                     |                                                                                                                                                                                  |
| Maximum Installation Altitude                                                                                                                   | 2000m                                                                                                 |                                                                                                                                                                                  |
| Standard/Approval                                                                                                                               | BS 1363-4                                                                                             |                                                                                                                                                                                  |
| Patents and Trademarks                                                                                                                          | Sheer is a Registered Trade Mark No. 2296586                                                          |                                                                                                                                                                                  |
| All products listed conform to current British or<br>European standard and the product information is<br>correct at the time of going to press. | All accessories are manufactured under an accredited BS EN ISO 9001 : 2015 Quality Management System. | It is the policy of the company to improve products as part of our development programme.  Therefore, we reserve the right to alter designs and dimensions without prior notice. |
| Illustrations and diagrams are reproduced within                                                                                                | Due to manufacturing processes we cannot                                                              | Correct as at 17 October 2018 09:58 AM                                                                                                                                           |