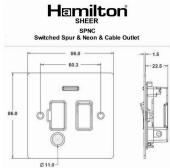

## 82SPNCSB-W

Sheer Satin Brass 1 gang 13A Double Pole Fused Spur and Neon and Cable Outlet Satin Brass/White

Item Image

Wiring

**Dimensions** 

|                                                                                                                                                 |                                                                                                               | Ø11.0 J                                                                                                                                                                          |
|-------------------------------------------------------------------------------------------------------------------------------------------------|---------------------------------------------------------------------------------------------------------------|----------------------------------------------------------------------------------------------------------------------------------------------------------------------------------|
| Primary Range                                                                                                                                   | Sheer                                                                                                         |                                                                                                                                                                                  |
| Insert Type                                                                                                                                     | 1 gang 13A Double Pole Fused Spur + Neon + Cable Outlet                                                       |                                                                                                                                                                                  |
| Plate Finish                                                                                                                                    | Sheer Box Satin Brass                                                                                         |                                                                                                                                                                                  |
| Insert Colour                                                                                                                                   | Satin Brass/White                                                                                             |                                                                                                                                                                                  |
| EAN13 Barcode                                                                                                                                   | 5017503043934                                                                                                 |                                                                                                                                                                                  |
| Dimensions (Nominal)                                                                                                                            | Single: Height = 86.0mm Width = 86.0mm Depth = 1.5mm                                                          |                                                                                                                                                                                  |
| Fixing Hole Centres                                                                                                                             | Box Fixing = 60.3mm Grid Fixing = N/A                                                                         |                                                                                                                                                                                  |
| Minimum Wall Box Depth                                                                                                                          | 35mm                                                                                                          |                                                                                                                                                                                  |
| Switched Poles                                                                                                                                  | Double                                                                                                        |                                                                                                                                                                                  |
| Current Rating                                                                                                                                  | 13 Amp                                                                                                        |                                                                                                                                                                                  |
| Voltage                                                                                                                                         | 220/250V AC                                                                                                   |                                                                                                                                                                                  |
| Maximum Load                                                                                                                                    | 13 Amp                                                                                                        |                                                                                                                                                                                  |
| Mains Frequency                                                                                                                                 | 50Hz                                                                                                          |                                                                                                                                                                                  |
| IP Rating                                                                                                                                       | IP2XD                                                                                                         |                                                                                                                                                                                  |
| Contact Gap Minimum                                                                                                                             | 3mm                                                                                                           |                                                                                                                                                                                  |
| Terminal Capacity 1                                                                                                                             | 3 x 2.5mm2                                                                                                    |                                                                                                                                                                                  |
| Terminal Capacity 2                                                                                                                             | 2 x 4mm2 Multi Strand                                                                                         |                                                                                                                                                                                  |
| Terminal Capacity 3                                                                                                                             | 1 x 6mm2                                                                                                      |                                                                                                                                                                                  |
| Earth Terminal Capacity 1                                                                                                                       | 6 x 1mm2                                                                                                      |                                                                                                                                                                                  |
| Earth Terminal Capacity 2                                                                                                                       | 5 x 1.5mm2                                                                                                    |                                                                                                                                                                                  |
| Earth Terminal Capacity 3                                                                                                                       | 3 x 2.5mm2                                                                                                    |                                                                                                                                                                                  |
| Earth Terminal Capacity 4                                                                                                                       | 2 x 4mm2 Multi-strand                                                                                         |                                                                                                                                                                                  |
| Earth Terminal Capacity 5                                                                                                                       | 1 x 6mm2                                                                                                      |                                                                                                                                                                                  |
| Product Class 1                                                                                                                                 | Must be earthed                                                                                               |                                                                                                                                                                                  |
| Ambient Operating Temperature                                                                                                                   | -5° to +40°C                                                                                                  |                                                                                                                                                                                  |
| Recommended Location                                                                                                                            | Internal Use Only                                                                                             |                                                                                                                                                                                  |
| Maximum Installation Altitude                                                                                                                   | 2000m                                                                                                         |                                                                                                                                                                                  |
| Cable Outlet Minimum/Maximum                                                                                                                    | Min = 0.75mm <sup>2</sup> Max = 2.5mm <sup>2</sup>                                                            |                                                                                                                                                                                  |
| Standard/Approval                                                                                                                               | BS 1363-4                                                                                                     |                                                                                                                                                                                  |
| Additional Notes                                                                                                                                | Cable Outlets Fitted with Clamps:Yes                                                                          |                                                                                                                                                                                  |
| Patents and Trademarks                                                                                                                          | Sheer is a Registered Trade Mark No. 2296586                                                                  |                                                                                                                                                                                  |
| All products listed conform to current British or<br>European standard and the product information is<br>correct at the time of going to press. | All accessories are manufactured under an accredited BS EN ISO 9001 : 2015 Quality Management System.         | It is the policy of the company to improve products as part of our development programme.  Therefore, we reserve the right to alter designs and dimensions without prior notice. |
| Illustrations and diagrams are reproduced within the limitations of reproduction and printing process and are not binding.                      | Due to manufacturing processes we cannot guarantee an exact colour match and shadings of of certain finishes. | Correct as at 17 October 2018 09:58 AM<br>E&OE                                                                                                                                   |