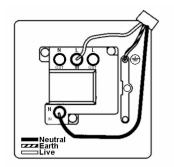

## 82SPNCSB-W

Sheer Satin Brass 1 gang 13A Double Pole Fused Spur and Neon and Cable Outlet Satin Brass/White

Item Image

Wiring

**Dimensions** 

|                                                                                                                                                 |                                                                                                               | Ø11.0 J                                                                                                                                                                          |
|-------------------------------------------------------------------------------------------------------------------------------------------------|---------------------------------------------------------------------------------------------------------------|----------------------------------------------------------------------------------------------------------------------------------------------------------------------------------|
| Primary Range                                                                                                                                   | Sheer                                                                                                         |                                                                                                                                                                                  |
| Insert Type                                                                                                                                     | 1 gang 13A Double Pole Fused Spur + Neon + Cable Outlet                                                       |                                                                                                                                                                                  |
| Plate Finish                                                                                                                                    | Sheer Box Satin Brass                                                                                         |                                                                                                                                                                                  |
| Insert Colour                                                                                                                                   | Satin Brass/White                                                                                             |                                                                                                                                                                                  |
| EAN13 Barcode                                                                                                                                   | 5017503043934                                                                                                 |                                                                                                                                                                                  |
| Dimensions (Nominal)                                                                                                                            | Single: Height = 86.0mm Width = 86.0mm Depth = 1.5mm                                                          |                                                                                                                                                                                  |
| Fixing Hole Centres                                                                                                                             | Box Fixing = 60.3mm Grid Fixing = N/A                                                                         |                                                                                                                                                                                  |
| Minimum Wall Box Depth                                                                                                                          | 35mm                                                                                                          |                                                                                                                                                                                  |
| Switched Poles                                                                                                                                  | Double                                                                                                        |                                                                                                                                                                                  |
| Current Rating                                                                                                                                  | 13 Amp                                                                                                        |                                                                                                                                                                                  |
| Voltage                                                                                                                                         | 220/250V AC                                                                                                   |                                                                                                                                                                                  |
| Maximum Load                                                                                                                                    | 13 Amp                                                                                                        |                                                                                                                                                                                  |
| Mains Frequency                                                                                                                                 | 50Hz                                                                                                          |                                                                                                                                                                                  |
| IP Rating                                                                                                                                       | IP2XD                                                                                                         |                                                                                                                                                                                  |
| Contact Gap Minimum                                                                                                                             | 3mm                                                                                                           |                                                                                                                                                                                  |
| Terminal Capacity 1                                                                                                                             | 3 x 2.5mm2                                                                                                    |                                                                                                                                                                                  |
| Terminal Capacity 2                                                                                                                             | 2 x 4mm2 Multi Strand                                                                                         |                                                                                                                                                                                  |
| Terminal Capacity 3                                                                                                                             | 1 x 6mm2                                                                                                      |                                                                                                                                                                                  |
| Earth Terminal Capacity 1                                                                                                                       | 6 x 1mm2                                                                                                      |                                                                                                                                                                                  |
| Earth Terminal Capacity 2                                                                                                                       | 5 x 1.5mm2                                                                                                    |                                                                                                                                                                                  |
| Earth Terminal Capacity 3                                                                                                                       | 3 x 2.5mm2                                                                                                    |                                                                                                                                                                                  |
| Earth Terminal Capacity 4                                                                                                                       | 2 x 4mm2 Multi-strand                                                                                         |                                                                                                                                                                                  |
| Earth Terminal Capacity 5                                                                                                                       | 1 x 6mm2                                                                                                      |                                                                                                                                                                                  |
| Product Class 1                                                                                                                                 | Must be earthed                                                                                               |                                                                                                                                                                                  |
| Ambient Operating Temperature                                                                                                                   | -5° to +40°C                                                                                                  |                                                                                                                                                                                  |
| Recommended Location                                                                                                                            | Internal Use Only                                                                                             |                                                                                                                                                                                  |
| Maximum Installation Altitude                                                                                                                   | 2000m                                                                                                         |                                                                                                                                                                                  |
| Cable Outlet Minimum/Maximum                                                                                                                    | Min = 0.75mm <sup>2</sup> Max = 2.5mm <sup>2</sup>                                                            |                                                                                                                                                                                  |
| Standard/Approval                                                                                                                               | BS 1363-4                                                                                                     |                                                                                                                                                                                  |
| Additional Notes                                                                                                                                | Cable Outlets Fitted with Clamps:Yes                                                                          |                                                                                                                                                                                  |
| Patents and Trademarks                                                                                                                          | Sheer is a Registered Trade Mark No. 2296586                                                                  |                                                                                                                                                                                  |
| All products listed conform to current British or<br>European standard and the product information is<br>correct at the time of going to press. | All accessories are manufactured under an accredited BS EN ISO 9001 : 2015 Quality Management System.         | It is the policy of the company to improve products as part of our development programme.  Therefore, we reserve the right to alter designs and dimensions without prior notice. |
| Illustrations and diagrams are reproduced within the limitations of reproduction and printing process and are not binding.                      | Due to manufacturing processes we cannot guarantee an exact colour match and shadings of of certain finishes. | Correct as at 17 October 2018 09:58 AM<br>E&OE                                                                                                                                   |