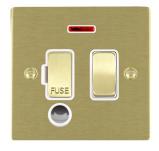

## 82SPNCSB-W

Sheer Satin Brass 1 gang 13A Double Pole Fused Spur and Neon and Cable Outlet Satin Brass/White

Item Image

Wiring

**Dimensions** 

|                                                                                                                                                 |                                                                                                               | Ø11.0 J                                                                                                                                                                          |
|-------------------------------------------------------------------------------------------------------------------------------------------------|---------------------------------------------------------------------------------------------------------------|----------------------------------------------------------------------------------------------------------------------------------------------------------------------------------|
| Primary Range                                                                                                                                   | Sheer                                                                                                         |                                                                                                                                                                                  |
| Insert Type                                                                                                                                     | 1 gang 13A Double Pole Fused Spur + Neon + Cable Outlet                                                       |                                                                                                                                                                                  |
| Plate Finish                                                                                                                                    | Sheer Box Satin Brass                                                                                         |                                                                                                                                                                                  |
| Insert Colour                                                                                                                                   | Satin Brass/White                                                                                             |                                                                                                                                                                                  |
| EAN13 Barcode                                                                                                                                   | 5017503043934                                                                                                 |                                                                                                                                                                                  |
| Dimensions (Nominal)                                                                                                                            | Single: Height = 86.0mm Width = 86.0mm Depth = 1.5mm                                                          |                                                                                                                                                                                  |
| Fixing Hole Centres                                                                                                                             | Box Fixing = 60.3mm Grid Fixing = N/A                                                                         |                                                                                                                                                                                  |
| Minimum Wall Box Depth                                                                                                                          | 35mm                                                                                                          |                                                                                                                                                                                  |
| Switched Poles                                                                                                                                  | Double                                                                                                        |                                                                                                                                                                                  |
| Current Rating                                                                                                                                  | 13 Amp                                                                                                        |                                                                                                                                                                                  |
| Voltage                                                                                                                                         | 220/250V AC                                                                                                   |                                                                                                                                                                                  |
| Maximum Load                                                                                                                                    | 13 Amp                                                                                                        |                                                                                                                                                                                  |
| Mains Frequency                                                                                                                                 | 50Hz                                                                                                          |                                                                                                                                                                                  |
| IP Rating                                                                                                                                       | IP2XD                                                                                                         |                                                                                                                                                                                  |
| Contact Gap Minimum                                                                                                                             | 3mm                                                                                                           |                                                                                                                                                                                  |
| Terminal Capacity 1                                                                                                                             | 3 x 2.5mm2                                                                                                    |                                                                                                                                                                                  |
| Terminal Capacity 2                                                                                                                             | 2 x 4mm2 Multi Strand                                                                                         |                                                                                                                                                                                  |
| Terminal Capacity 3                                                                                                                             | 1 x 6mm2                                                                                                      |                                                                                                                                                                                  |
| Earth Terminal Capacity 1                                                                                                                       | 6 x 1mm2                                                                                                      |                                                                                                                                                                                  |
| Earth Terminal Capacity 2                                                                                                                       | 5 x 1.5mm2                                                                                                    |                                                                                                                                                                                  |
| Earth Terminal Capacity 3                                                                                                                       | 3 x 2.5mm2                                                                                                    |                                                                                                                                                                                  |
| Earth Terminal Capacity 4                                                                                                                       | 2 x 4mm2 Multi-strand                                                                                         |                                                                                                                                                                                  |
| Earth Terminal Capacity 5                                                                                                                       | 1 x 6mm2                                                                                                      |                                                                                                                                                                                  |
| Product Class 1                                                                                                                                 | Must be earthed                                                                                               |                                                                                                                                                                                  |
| Ambient Operating Temperature                                                                                                                   | -5° to +40°C                                                                                                  |                                                                                                                                                                                  |
| Recommended Location                                                                                                                            | Internal Use Only                                                                                             |                                                                                                                                                                                  |
| Maximum Installation Altitude                                                                                                                   | 2000m                                                                                                         |                                                                                                                                                                                  |
| Cable Outlet Minimum/Maximum                                                                                                                    | Min = 0.75mm <sup>2</sup> Max = 2.5mm <sup>2</sup>                                                            |                                                                                                                                                                                  |
| Standard/Approval                                                                                                                               | BS 1363-4                                                                                                     |                                                                                                                                                                                  |
| Additional Notes                                                                                                                                | Cable Outlets Fitted with Clamps:Yes                                                                          |                                                                                                                                                                                  |
| Patents and Trademarks                                                                                                                          | Sheer is a Registered Trade Mark No. 2296586                                                                  |                                                                                                                                                                                  |
| All products listed conform to current British or<br>European standard and the product information is<br>correct at the time of going to press. | All accessories are manufactured under an accredited BS EN ISO 9001 : 2015 Quality Management System.         | It is the policy of the company to improve products as part of our development programme.  Therefore, we reserve the right to alter designs and dimensions without prior notice. |
| Illustrations and diagrams are reproduced within the limitations of reproduction and printing process and are not binding.                      | Due to manufacturing processes we cannot guarantee an exact colour match and shadings of of certain finishes. | Correct as at 17 October 2018 09:58 AM<br>E&OE                                                                                                                                   |