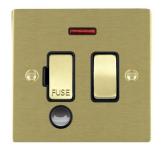

## 82SPNCSB-B

Sheer Satin Brass 1 gang 13A Double Pole Fused Spur and Neon and Cable Outlet Satin Brass/Black

Item Image

Wiring