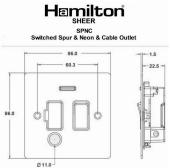

## **Dimensions**

|                                                                                                                                                 |                                                                                                               | Ø11.0 J                                                                                                                                                                          |
|-------------------------------------------------------------------------------------------------------------------------------------------------|---------------------------------------------------------------------------------------------------------------|----------------------------------------------------------------------------------------------------------------------------------------------------------------------------------|
| Primary Range                                                                                                                                   | Sheer                                                                                                         |                                                                                                                                                                                  |
| Insert Type                                                                                                                                     | 1 gang 13A Double Pole Fused Spur + Neon + Cable Outlet                                                       |                                                                                                                                                                                  |
| Plate Finish                                                                                                                                    | Sheer Box Satin Brass                                                                                         |                                                                                                                                                                                  |
| Insert Colour                                                                                                                                   | Satin Brass/Black                                                                                             |                                                                                                                                                                                  |
| EAN13 Barcode                                                                                                                                   | 5017503042937                                                                                                 |                                                                                                                                                                                  |
| Dimensions (Nominal)                                                                                                                            | Single: Height = 86.0mm Width = 86.0mm Depth = 1.5mm                                                          |                                                                                                                                                                                  |
| Fixing Hole Centres                                                                                                                             | Box Fixing = 60.3mm Grid Fixing = N/A                                                                         |                                                                                                                                                                                  |
| Minimum Wall Box Depth                                                                                                                          | 35mm                                                                                                          |                                                                                                                                                                                  |
| Switched Poles                                                                                                                                  | Double                                                                                                        |                                                                                                                                                                                  |
| Current Rating                                                                                                                                  | 13 Amp                                                                                                        |                                                                                                                                                                                  |
| Voltage                                                                                                                                         | 220/250V AC                                                                                                   |                                                                                                                                                                                  |
| Maximum Load                                                                                                                                    | 13 Amp                                                                                                        |                                                                                                                                                                                  |
| Mains Frequency                                                                                                                                 | 50Hz                                                                                                          |                                                                                                                                                                                  |
| IP Rating                                                                                                                                       | IP2XD                                                                                                         |                                                                                                                                                                                  |
| Contact Gap Minimum                                                                                                                             | 3mm                                                                                                           |                                                                                                                                                                                  |
| Terminal Capacity 1                                                                                                                             | 3 x 2.5mm2                                                                                                    |                                                                                                                                                                                  |
| Terminal Capacity 2                                                                                                                             | 2 x 4mm2 Multi Strand                                                                                         |                                                                                                                                                                                  |
| Terminal Capacity 3                                                                                                                             | 1 x 6mm2                                                                                                      |                                                                                                                                                                                  |
| Earth Terminal Capacity 1                                                                                                                       | 6 x 1mm2                                                                                                      |                                                                                                                                                                                  |
| Earth Terminal Capacity 2                                                                                                                       | 5 x 1.5mm2                                                                                                    |                                                                                                                                                                                  |
| Earth Terminal Capacity 3                                                                                                                       | 3 x 2.5mm2                                                                                                    |                                                                                                                                                                                  |
| Earth Terminal Capacity 4                                                                                                                       | 2 x 4mm2 Multi-strand                                                                                         |                                                                                                                                                                                  |
| Earth Terminal Capacity 5                                                                                                                       | 1 x 6mm2                                                                                                      |                                                                                                                                                                                  |
| Product Class 1                                                                                                                                 | Must be earthed                                                                                               |                                                                                                                                                                                  |
| Ambient Operating Temperature                                                                                                                   | -5° to +40°C                                                                                                  |                                                                                                                                                                                  |
| Recommended Location                                                                                                                            | Internal Use Only                                                                                             |                                                                                                                                                                                  |
| Maximum Installation Altitude                                                                                                                   | 2000m                                                                                                         |                                                                                                                                                                                  |
| Cable Outlet Minimum/Maximum                                                                                                                    | Min = 0.75mm <sup>2</sup> Max = 2.5mm <sup>2</sup>                                                            |                                                                                                                                                                                  |
| Standard/Approval                                                                                                                               | BS 1363-4                                                                                                     |                                                                                                                                                                                  |
| Additional Notes                                                                                                                                | Cable Outlets Fitted with Clamps:Yes                                                                          |                                                                                                                                                                                  |
| Patents and Trademarks                                                                                                                          | Sheer is a Registered Trade Mark No. 2296586                                                                  |                                                                                                                                                                                  |
| All products listed conform to current British or<br>European standard and the product information is<br>correct at the time of going to press. | All accessories are manufactured under an accredited BS EN ISO 9001 : 2015 Quality Management System.         | It is the policy of the company to improve products as part of our development programme.  Therefore, we reserve the right to alter designs and dimensions without prior notice. |
| Illustrations and diagrams are reproduced within the limitations of reproduction and printing process and are not binding.                      | Due to manufacturing processes we cannot guarantee an exact colour match and shadings of of certain finishes. | Correct as at 17 October 2018 09:58 AM<br>E&OE                                                                                                                                   |