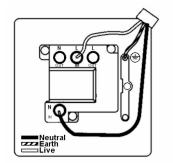

## **Dimensions**

|                                                                                                                                                 |                                                                                                               | Ø11.0 J                                                                                                                                                                          |
|-------------------------------------------------------------------------------------------------------------------------------------------------|---------------------------------------------------------------------------------------------------------------|----------------------------------------------------------------------------------------------------------------------------------------------------------------------------------|
| Primary Range                                                                                                                                   | Sheer                                                                                                         |                                                                                                                                                                                  |
| Insert Type                                                                                                                                     | 1 gang 13A Double Pole Fused Spur + Neon + Cable Outlet                                                       |                                                                                                                                                                                  |
| Plate Finish                                                                                                                                    | Sheer Box Satin Brass                                                                                         |                                                                                                                                                                                  |
| Insert Colour                                                                                                                                   | Satin Brass/Black                                                                                             |                                                                                                                                                                                  |
| EAN13 Barcode                                                                                                                                   | 5017503042937                                                                                                 |                                                                                                                                                                                  |
| Dimensions (Nominal)                                                                                                                            | Single: Height = 86.0mm Width = 86.0mm Depth = 1.5mm                                                          |                                                                                                                                                                                  |
| Fixing Hole Centres                                                                                                                             | Box Fixing = 60.3mm Grid Fixing = N/A                                                                         |                                                                                                                                                                                  |
| Minimum Wall Box Depth                                                                                                                          | 35mm                                                                                                          |                                                                                                                                                                                  |
| Switched Poles                                                                                                                                  | Double                                                                                                        |                                                                                                                                                                                  |
| Current Rating                                                                                                                                  | 13 Amp                                                                                                        |                                                                                                                                                                                  |
| Voltage                                                                                                                                         | 220/250V AC                                                                                                   |                                                                                                                                                                                  |
| Maximum Load                                                                                                                                    | 13 Amp                                                                                                        |                                                                                                                                                                                  |
| Mains Frequency                                                                                                                                 | 50Hz                                                                                                          |                                                                                                                                                                                  |
| IP Rating                                                                                                                                       | IP2XD                                                                                                         |                                                                                                                                                                                  |
| Contact Gap Minimum                                                                                                                             | 3mm                                                                                                           |                                                                                                                                                                                  |
| Terminal Capacity 1                                                                                                                             | 3 x 2.5mm2                                                                                                    |                                                                                                                                                                                  |
| Terminal Capacity 2                                                                                                                             | 2 x 4mm2 Multi Strand                                                                                         |                                                                                                                                                                                  |
| Terminal Capacity 3                                                                                                                             | 1 x 6mm2                                                                                                      |                                                                                                                                                                                  |
| Earth Terminal Capacity 1                                                                                                                       | 6 x 1mm2                                                                                                      |                                                                                                                                                                                  |
| Earth Terminal Capacity 2                                                                                                                       | 5 x 1.5mm2                                                                                                    |                                                                                                                                                                                  |
| Earth Terminal Capacity 3                                                                                                                       | 3 x 2.5mm2                                                                                                    |                                                                                                                                                                                  |
| Earth Terminal Capacity 4                                                                                                                       | 2 x 4mm2 Multi-strand                                                                                         |                                                                                                                                                                                  |
| Earth Terminal Capacity 5                                                                                                                       | 1 x 6mm2                                                                                                      |                                                                                                                                                                                  |
| Product Class 1                                                                                                                                 | Must be earthed                                                                                               |                                                                                                                                                                                  |
| Ambient Operating Temperature                                                                                                                   | -5° to +40°C                                                                                                  |                                                                                                                                                                                  |
| Recommended Location                                                                                                                            | Internal Use Only                                                                                             |                                                                                                                                                                                  |
| Maximum Installation Altitude                                                                                                                   | 2000m                                                                                                         |                                                                                                                                                                                  |
| Cable Outlet Minimum/Maximum                                                                                                                    | Min = 0.75mm <sup>2</sup> Max = 2.5mm <sup>2</sup>                                                            |                                                                                                                                                                                  |
| Standard/Approval                                                                                                                               | BS 1363-4                                                                                                     |                                                                                                                                                                                  |
| Additional Notes                                                                                                                                | Cable Outlets Fitted with Clamps:Yes                                                                          |                                                                                                                                                                                  |
| Patents and Trademarks                                                                                                                          | Sheer is a Registered Trade Mark No. 2296586                                                                  |                                                                                                                                                                                  |
| All products listed conform to current British or<br>European standard and the product information is<br>correct at the time of going to press. | All accessories are manufactured under an accredited BS EN ISO 9001 : 2015 Quality Management System.         | It is the policy of the company to improve products as part of our development programme.  Therefore, we reserve the right to alter designs and dimensions without prior notice. |
| Illustrations and diagrams are reproduced within the limitations of reproduction and printing process and are not binding.                      | Due to manufacturing processes we cannot guarantee an exact colour match and shadings of of certain finishes. | Correct as at 17 October 2018 09:58 AM<br>E&OE                                                                                                                                   |