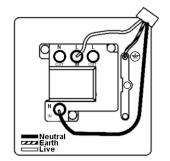

SL

# making connections beautifully

Wiring Accessories • Circuit Protection • Smart Lighting Control & Multi-room Audio

#### 82SPBL-B

Sheer Satin Brass 1 gang 13A Double Pole Fused Spur Black/Black

## Item Image



## Wiring



#### **Dimensions**



| Primary Range                                                                                                                                   | Sheer                                                                                                        |                                                                                                                                                                                  |
|-------------------------------------------------------------------------------------------------------------------------------------------------|--------------------------------------------------------------------------------------------------------------|-------------------------------------------------------------------------------