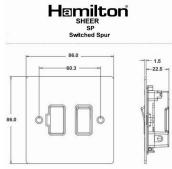

#### **Dimensions**

| Primary Range                                                                                                                                   | Sheer                                                                                                        |                                                                                                                                                                                  |
|-------------------------------------------------------------------------------------------------------------------------------------------------|--------------------------------------------------------------------------------------------------------------|----------------------------------------------------------------------------------------------------------------------------------------------------------------------------------|
| Insert Type                                                                                                                                     | 1 gang 13A Double Pole Fused Spur                                                                            |                                                                                                                                                                                  |
| Plate Finish                                                                                                                                    | Sheer Box Satin Brass                                                                                        |                                                                                                                                                                                  |
| Insert Colour                                                                                                                                   | Black/Black                                                                                                  |                                                                                                                                                                                  |
| EAN13 Barcode                                                                                                                                   | 5017503041909                                                                                                |                                                                                                                                                                                  |
| Dimensions (Nominal)                                                                                                                            | Single: Height = 86.0mm Width = 86.0mm Depth = 1.5mm                                                         |                                                                                                                                                                                  |
| Fixing Hole Centres                                                                                                                             | Box Fixing = 60.3mm Grid Fixing = N/A                                                                        |                                                                                                                                                                                  |
| Minimum Wall Box Depth                                                                                                                          | 35mm                                                                                                         |                                                                                                                                                                                  |
| Switched Poles                                                                                                                                  | Double                                                                                                       |                                                                                                                                                                                  |
| Current Rating                                                                                                                                  | 13 Amp                                                                                                       |                                                                                                                                                                                  |
| Voltage                                                                                                                                         | 220/250V AC                                                                                                  |                                                                                                                                                                                  |
| Maximum Load                                                                                                                                    | 13 Amp                                                                                                       |                                                                                                                                                                                  |
| Mains Frequency                                                                                                                                 | 50Hz                                                                                                         |                                                                                                                                                                                  |
| IP Rating                                                                                                                                       | IP2XD                                                                                                        |                                                                                                                                                                                  |
| Contact Gap Minimum                                                                                                                             | 3mm                                                                                                          |                                                                                                                                                                                  |
| Terminal Capacity 1                                                                                                                             | 3 x 2.5mm2                                                                                                   |                                                                                                                                                                                  |
| Terminal Capacity 2                                                                                                                             | 2 x 4mm2 Multi Strand                                                                                        |                                                                                                                                                                                  |
| Terminal Capacity 3                                                                                                                             | 1 x 6mm2                                                                                                     |                                                                                                                                                                                  |
| Earth Terminal Capacity 1                                                                                                                       | 6 x 1mm2                                                                                                     |                                                                                                                                                                                  |
| Earth Terminal Capacity 2                                                                                                                       | 5 x 1.5mm2                                                                                                   |                                                                                                                                                                                  |
| Earth Terminal Capacity 3                                                                                                                       | 3 x 2.5mm2                                                                                                   |                                                                                                                                                                                  |
| Earth Terminal Capacity 4                                                                                                                       | 2 x 4mm2 Multi-strand                                                                                        |                                                                                                                                                                                  |
| Earth Terminal Capacity 5                                                                                                                       | 1 x 6mm2                                                                                                     |                                                                                                                                                                                  |
| Product Class 1                                                                                                                                 | Must be earthed                                                                                              |                                                                                                                                                                                  |
| Ambient Operating Temperature                                                                                                                   | -5° to +40°C                                                                                                 |                                                                                                                                                                                  |
| Recommended Location                                                                                                                            | Internal Use Only                                                                                            |                                                                                                                                                                                  |
| Maximum Installation Altitude                                                                                                                   | 2000m                                                                                                        |                                                                                                                                                                                  |
| Standard/Approval                                                                                                                               | BS 1363-4                                                                                                    |                                                                                                                                                                                  |
| Patents and Trademarks                                                                                                                          | Sheer is a Registered Trade Mark No. 2296586                                                                 |                                                                                                                                                                                  |
| All products listed conform to current British or<br>European standard and the product information is<br>correct at the time of going to press. | All accessories are manufactured under an accredited BS EN ISO 9001 : 2015 Quality Management System.        | It is the policy of the company to improve products as part of our development programme.  Therefore, we reserve the right to alter designs and dimensions without prior notice. |
| Illustrations and diagrams are reproduced within the limitations of reproduction and printing process and are not hinding                       | Due to manufacturing processes we cannot guarantee an exact colour match and shadings of of certain finishes | Correct as at 17 October 2018 09:58 AM<br>E&OE                                                                                                                                   |