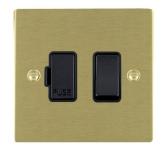

#### 82SPBL-B

Sheer Satin Brass 1 gang 13A Double Pole Fused Spur Black/Black

## Item Image