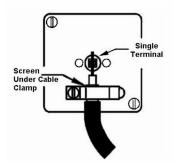

SL

# making connections beautifully

Wiring Accessories • Circuit Protection • Smart Lighting Control & Multi-room Audio

#### 82SATIB

Sheer Satin Brass 1 gang Isolated Satellite Black

## Item Image



## Wiring



#### **Dimensions**



| Primary Range                                                                                                                                   | Sheer                                                                                                                                     |                                                                                                                                                                                  |
|-------------------------------------------------------------------------------------------------------------------------------------------------|-------------------------------------------------------------------------------------------------------------------------------------------|---------------------