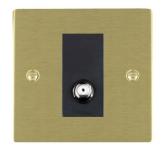

SL

# making connections beautifully

Wiring Accessories • Circuit Protection • Smart Lighting Control & Multi-room Audio

#### 82SATIB

Sheer Satin Brass 1 gang Isolated Satellite Black

## Item Image



## Wiring



#### **Dimensions**



| Primary Range                                                                                                                                   | Sheer                                                                                                                                     |                                                                                                                                                                                  |
|-------------------------------------------------------------------------------------------------------------------------------------------------|-------------------------------------------------------------------------------------------------------------------------------------------|--------