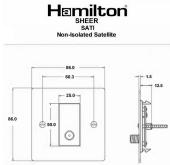

#### **Dimensions**

| Primary Range                                                                                                                                   | Sheer                                                                                                                                     |                                                                                                                                                                                  |
|-------------------------------------------------------------------------------------------------------------------------------------------------|-------------------------------------------------------------------------------------------------------------------------------------------|----------------------------------------------------------------------------------------------------------------------------------------------------------------------------------|
| Insert Type                                                                                                                                     | 1 gang Isolated Satellite                                                                                                                 |                                                                                                                                                                                  |
| Plate Finish                                                                                                                                    | Sheer Box Satin Brass                                                                                                                     |                                                                                                                                                                                  |
| Insert Colour                                                                                                                                   | Black                                                                                                                                     |                                                                                                                                                                                  |
| EAN13 Barcode                                                                                                                                   | 5028690041597                                                                                                                             |                                                                                                                                                                                  |
| Dimensions (Nominal)                                                                                                                            | Single: Height = 86.0mm Width = 86.0mm Depth = 1.5mm                                                                                      |                                                                                                                                                                                  |
| Fixing Hole Centres                                                                                                                             | Box Fixing = 60.3mm Grid Fixing = N/A                                                                                                     |                                                                                                                                                                                  |
| Minimum Wall Box Depth                                                                                                                          | 35mm                                                                                                                                      |                                                                                                                                                                                  |
| Switched Poles                                                                                                                                  | N/A                                                                                                                                       |                                                                                                                                                                                  |
| IP Rating                                                                                                                                       | IP2XD                                                                                                                                     |                                                                                                                                                                                  |
| Contact Gap Minimum                                                                                                                             | N/A                                                                                                                                       |                                                                                                                                                                                  |
| Earth Terminal Capacity 1                                                                                                                       | 5 x 1mm2                                                                                                                                  |                                                                                                                                                                                  |
| Earth Terminal Capacity 2                                                                                                                       | 4 x 1.5mm2                                                                                                                                |                                                                                                                                                                                  |
| Earth Terminal Capacity 3                                                                                                                       | 3 x 2.5mm2                                                                                                                                |                                                                                                                                                                                  |
| Earth Terminal Capacity 4                                                                                                                       | 1 x 4mm2 Multi-strand                                                                                                                     |                                                                                                                                                                                  |
| Earth Terminal Capacity 5                                                                                                                       | 1 x 6mm2                                                                                                                                  |                                                                                                                                                                                  |
| Product Class 1                                                                                                                                 | Must be earthed (ref BS7671 415.2.1)                                                                                                      |                                                                                                                                                                                  |
| Ambient Operating Temperature                                                                                                                   | -5° to +40°C                                                                                                                              |                                                                                                                                                                                  |
| Recommended Location                                                                                                                            | Internal Use Only                                                                                                                         |                                                                                                                                                                                  |
| Maximum Installation Altitude                                                                                                                   | 2000m                                                                                                                                     |                                                                                                                                                                                  |
| EuroFix Additional Notes                                                                                                                        | Isolated F-type outlet for Satellite or Cable TV installations where a DC signal back to the LNB unit on the satellite dish NOT required. |                                                                                                                                                                                  |
| Patents and Trademarks                                                                                                                          | Sheer is a Registered Trade Mark No. 2296586                                                                                              |                                                                                                                                                                                  |
| All products listed conform to current British or<br>European standard and the product information is<br>correct at the time of going to press. | All accessories are manufactured under an accredited BS EN ISO 9001 : 2015 Quality Management System.                                     | It is the policy of the company to improve products as part of our development programme.  Therefore, we reserve the right to alter designs and dimensions without prior notice. |
| Illustrations and diagrams are reproduced within the limitations of reproduction and printing                                                   | Due to manufacturing processes we cannot guarantee an exact colour match and shadings of                                                  | Correct as at 17 October 2018 09:58 AM<br>E&OE                                                                                                                                   |