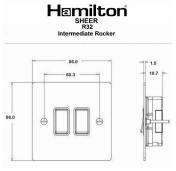

## 82R32SB-B

Sheer Satin Brass 2 gang 10AX Intermediate Rocker Satin Brass/Black

Item Image

| Primary Range                                                                                                                                   | Sheer                                                                                                 |                                                                                                                                                                                  |
|-------------------------------------------------------------------------------------------------------------------------------------------------|-------------------------------------------------------------------------------------------------------|----------------------------------------------------------------------------------------------------------------------------------------------------------------------------------|
| Insert Type                                                                                                                                     | 2 gang 10AX Intermediate Rocker                                                                       |                                                                                                                                                                                  |
| Plate Finish                                                                                                                                    | Sheer Box Satin Brass                                                                                 |                                                                                                                                                                                  |
| Insert Colour                                                                                                                                   | Satin Brass/Black                                                                                     |                                                                                                                                                                                  |
| EAN13 Barcode                                                                                                                                   | 5017503042326                                                                                         |                                                                                                                                                                                  |
| Dimensions (Nominal)                                                                                                                            | Single: Height = 86.0mm Width = 86.0mm Depth = 1.5mm                                                  |                                                                                                                                                                                  |
| Fixing Hole Centres                                                                                                                             | Box Fixing = 60.3mm Grid Fixing = N/A                                                                 |                                                                                                                                                                                  |
| Minimum Wall Box Depth                                                                                                                          | 25mm                                                                                                  |                                                                                                                                                                                  |
| Switched Poles                                                                                                                                  | Single                                                                                                |                                                                                                                                                                                  |
| Current Rating                                                                                                                                  | 10AX                                                                                                  |                                                                                                                                                                                  |
| Voltage                                                                                                                                         | 220/250V AC                                                                                           |                                                                                                                                                                                  |
| Maximum Load                                                                                                                                    | 10 Amp inductive                                                                                      |                                                                                                                                                                                  |
| Mains Frequency                                                                                                                                 | 50Hz                                                                                                  |                                                                                                                                                                                  |
| IP Rating                                                                                                                                       | IP2XD                                                                                                 |                                                                                                                                                                                  |
| Contact Gap Minimum                                                                                                                             | 3mm                                                                                                   |                                                                                                                                                                                  |
| Terminal Capacity 1                                                                                                                             | 5 x 1mm2                                                                                              |                                                                                                                                                                                  |
| Terminal Capacity 2                                                                                                                             | 4 x 1.5mm2                                                                                            |                                                                                                                                                                                  |
| Terminal Capacity 3                                                                                                                             | 1 x 2.5mm2                                                                                            |                                                                                                                                                                                  |
| Terminal Capacity 4                                                                                                                             | 1 x 4mm2 Multi-strand                                                                                 |                                                                                                                                                                                  |
| Terminal Capacity 5                                                                                                                             | 1 x 6mm2                                                                                              |                                                                                                                                                                                  |
| Earth Terminal Capacity 1                                                                                                                       | 5 x 1mm2                                                                                              |                                                                                                                                                                                  |
| Earth Terminal Capacity 2                                                                                                                       | 4 x 1.5mm2                                                                                            |                                                                                                                                                                                  |
| Earth Terminal Capacity 3                                                                                                                       | 3 x 2.5mm2                                                                                            |                                                                                                                                                                                  |
| Earth Terminal Capacity 4                                                                                                                       | 1 x 4mm2 Multi-strand                                                                                 |                                                                                                                                                                                  |
| Earth Terminal Capacity 5                                                                                                                       | 1 x 6mm2                                                                                              |                                                                                                                                                                                  |
| Product Class 1                                                                                                                                 | Must be earthed                                                                                       |                                                                                                                                                                                  |
| Ambient Operating Temperature                                                                                                                   | -5° to +40°C                                                                                          |                                                                                                                                                                                  |
| Recommended Location                                                                                                                            | Internal Use Only                                                                                     |                                                                                                                                                                                  |
| Maximum Installation Altitude                                                                                                                   | 2000m                                                                                                 |                                                                                                                                                                                  |
| Standard/Approval                                                                                                                               | BS EN 60669-1                                                                                         |                                                                                                                                                                                  |
| Patents and Trademarks                                                                                                                          | Sheer is a Registered Trade Mark No. 2296586                                                          |                                                                                                                                                                                  |
| All products listed conform to current British or<br>European standard and the product information is<br>correct at the time of going to press. | All accessories are manufactured under an accredited BS EN ISO 9001 : 2015 Quality Management System. | It is the policy of the company to improve products as part of our development programme.  Therefore, we reserve the right to alter designs and dimensions without prior notice. |
| 1                                                                                                                                               |                                                                                                       | 1                                                                                                                                                                                |