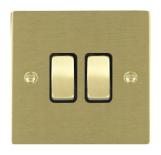

## 82R32SB-B

Sheer Satin Brass 2 gang 10AX Intermediate Rocker Satin Brass/Black

Item Image

| Primary Range                                                                                                                                   | Sheer                                                                                                 |                                                                                                                                                                                  |
|-------------------------------------------------------------------------------------------------------------------------------------------------|-------------------------------------------------------------------------------------------------------|----------------------------------------------------------------------------------------------------------------------------------------------------------------------------------|
| Insert Type                                                                                                                                     | 2 gang 10AX Intermediate Rocker                                                                       |                                                                                                                                                                                  |
| Plate Finish                                                                                                                                    | Sheer Box Satin Brass                                                                                 |                                                                                                                                                                                  |
| Insert Colour                                                                                                                                   | Satin Brass/Black                                                                                     |                                                                                                                                                                                  |
| EAN13 Barcode                                                                                                                                   | 5017503042326                                                                                         |                                                                                                                                                                                  |
| Dimensions (Nominal)                                                                                                                            | Single: Height = 86.0mm Width = 86.0mm Depth = 1.5mm                                                  |                                                                                                                                                                                  |
| Fixing Hole Centres                                                                                                                             | Box Fixing = 60.3mm Grid Fixing = N/A                                                                 |                                                                                                                                                                                  |
| Minimum Wall Box Depth                                                                                                                          | 25mm                                                                                                  |                                                                                                                                                                                  |
| Switched Poles                                                                                                                                  | Single                                                                                                |                                                                                                                                                                                  |
| Current Rating                                                                                                                                  | 10AX                                                                                                  |                                                                                                                                                                                  |
| Voltage                                                                                                                                         | 220/250V AC                                                                                           |                                                                                                                                                                                  |
| Maximum Load                                                                                                                                    | 10 Amp inductive                                                                                      |                                                                                                                                                                                  |
| Mains Frequency                                                                                                                                 | 50Hz                                                                                                  |                                                                                                                                                                                  |
| IP Rating                                                                                                                                       | IP2XD                                                                                                 |                                                                                                                                                                                  |
| Contact Gap Minimum                                                                                                                             | 3mm                                                                                                   |                                                                                                                                                                                  |
| Terminal Capacity 1                                                                                                                             | 5 x 1mm2                                                                                              |                                                                                                                                                                                  |
| Terminal Capacity 2                                                                                                                             | 4 x 1.5mm2                                                                                            |                                                                                                                                                                                  |
| Terminal Capacity 3                                                                                                                             | 1 x 2.5mm2                                                                                            |                                                                                                                                                                                  |
| Terminal Capacity 4                                                                                                                             | 1 x 4mm2 Multi-strand                                                                                 |                                                                                                                                                                                  |
| Terminal Capacity 5                                                                                                                             | 1 x 6mm2                                                                                              |                                                                                                                                                                                  |
| Earth Terminal Capacity 1                                                                                                                       | 5 x 1mm2                                                                                              |                                                                                                                                                                                  |
| Earth Terminal Capacity 2                                                                                                                       | 4 x 1.5mm2                                                                                            |                                                                                                                                                                                  |
| Earth Terminal Capacity 3                                                                                                                       | 3 x 2.5mm2                                                                                            |                                                                                                                                                                                  |
| Earth Terminal Capacity 4                                                                                                                       | 1 x 4mm2 Multi-strand                                                                                 |                                                                                                                                                                                  |
| Earth Terminal Capacity 5                                                                                                                       | 1 x 6mm2                                                                                              |                                                                                                                                                                                  |
| Product Class 1                                                                                                                                 | Must be earthed                                                                                       |                                                                                                                                                                                  |
| Ambient Operating Temperature                                                                                                                   | -5° to +40°C                                                                                          |                                                                                                                                                                                  |
| Recommended Location                                                                                                                            | Internal Use Only                                                                                     |                                                                                                                                                                                  |
| Maximum Installation Altitude                                                                                                                   | 2000m                                                                                                 |                                                                                                                                                                                  |
| Standard/Approval                                                                                                                               | BS EN 60669-1                                                                                         |                                                                                                                                                                                  |
| Patents and Trademarks                                                                                                                          | Sheer is a Registered Trade Mark No. 2296586                                                          |                                                                                                                                                                                  |
| All products listed conform to current British or<br>European standard and the product information is<br>correct at the time of going to press. | All accessories are manufactured under an accredited BS EN ISO 9001 : 2015 Quality Management System. | It is the policy of the company to improve products as part of our development programme.  Therefore, we reserve the right to alter designs and dimensions without prior notice. |
| 1                                                                                                                                               |                                                                                                       | 1                                                                                                                                                                                |