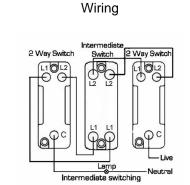

## 82R32SB-B

Sheer Satin Brass 2 gang 10AX Intermediate Rocker Satin Brass/Black

Item Image

| Primary Range                                                                                                                                   | Sheer                                                                                                 |                                                                                                                                                                                  |
|-------------------------------------------------------------------------------------------------------------------------------------------------|-------------------------------------------------------------------------------------------------------|----------------------------------------------------------------------------------------------------------------------------------------------------------------------------------|
| Insert Type                                                                                                                                     | 2 gang 10AX Intermediate Rocker                                                                       |                                                                                                                                                                                  |
| Plate Finish                                                                                                                                    | Sheer Box Satin Brass                                                                                 |                                                                                                                                                                                  |
| Insert Colour                                                                                                                                   | Satin Brass/Black                                                                                     |                                                                                                                                                                                  |
| EAN13 Barcode                                                                                                                                   | 5017503042326                                                                                         |                                                                                                                                                                                  |
| Dimensions (Nominal)                                                                                                                            | Single: Height = 86.0mm Width = 86.0mm Depth = 1.5mm                                                  |                                                                                                                                                                                  |
| Fixing Hole Centres                                                                                                                             | Box Fixing = 60.3mm Grid Fixing = N/A                                                                 |                                                                                                                                                                                  |
| Minimum Wall Box Depth                                                                                                                          | 25mm                                                                                                  |                                                                                                                                                                                  |
| Switched Poles                                                                                                                                  | Single                                                                                                |                                                                                                                                                                                  |
| Current Rating                                                                                                                                  | 10AX                                                                                                  |                                                                                                                                                                                  |
| Voltage                                                                                                                                         | 220/250V AC                                                                                           |                                                                                                                                                                                  |
| Maximum Load                                                                                                                                    | 10 Amp inductive                                                                                      |                                                                                                                                                                                  |
| Mains Frequency                                                                                                                                 | 50Hz                                                                                                  |                                                                                                                                                                                  |
| IP Rating                                                                                                                                       | IP2XD                                                                                                 |                                                                                                                                                                                  |
| Contact Gap Minimum                                                                                                                             | 3mm                                                                                                   |                                                                                                                                                                                  |
| Terminal Capacity 1                                                                                                                             | 5 x 1mm2                                                                                              |                                                                                                                                                                                  |
| Terminal Capacity 2                                                                                                                             | 4 x 1.5mm2                                                                                            |                                                                                                                                                                                  |
| Terminal Capacity 3                                                                                                                             | 1 x 2.5mm2                                                                                            |                                                                                                                                                                                  |
| Terminal Capacity 4                                                                                                                             | 1 x 4mm2 Multi-strand                                                                                 |                                                                                                                                                                                  |
| Terminal Capacity 5                                                                                                                             | 1 x 6mm2                                                                                              |                                                                                                                                                                                  |
| Earth Terminal Capacity 1                                                                                                                       | 5 x 1mm2                                                                                              |                                                                                                                                                                                  |
| Earth Terminal Capacity 2                                                                                                                       | 4 x 1.5mm2                                                                                            |                                                                                                                                                                                  |
| Earth Terminal Capacity 3                                                                                                                       | 3 x 2.5mm2                                                                                            |                                                                                                                                                                                  |
| Earth Terminal Capacity 4                                                                                                                       | 1 x 4mm2 Multi-strand                                                                                 |                                                                                                                                                                                  |
| Earth Terminal Capacity 5                                                                                                                       | 1 x 6mm2                                                                                              |                                                                                                                                                                                  |
| Product Class 1                                                                                                                                 | Must be earthed                                                                                       |                                                                                                                                                                                  |
| Ambient Operating Temperature                                                                                                                   | -5° to +40°C                                                                                          |                                                                                                                                                                                  |
| Recommended Location                                                                                                                            | Internal Use Only                                                                                     |                                                                                                                                                                                  |
| Maximum Installation Altitude                                                                                                                   | 2000m                                                                                                 |                                                                                                                                                                                  |
| Standard/Approval                                                                                                                               | BS EN 60669-1                                                                                         |                                                                                                                                                                                  |
| Patents and Trademarks                                                                                                                          | Sheer is a Registered Trade Mark No. 2296586                                                          |                                                                                                                                                                                  |
| All products listed conform to current British or<br>European standard and the product information is<br>correct at the time of going to press. | All accessories are manufactured under an accredited BS EN ISO 9001 : 2015 Quality Management System. | It is the policy of the company to improve products as part of our development programme.  Therefore, we reserve the right to alter designs and dimensions without prior notice. |
| 1                                                                                                                                               |                                                                                                       | 1                                                                                                                                                                                |