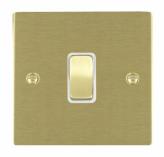

## 82R31SB-W

Sheer Satin Brass 1 gang 10AX Intermediate Rocker Satin Brass/White

## Item Image