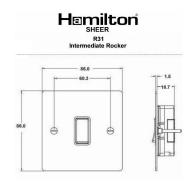

## **Dimensions**

| Primary Range                                                                                                                                   | Sheer                                                                                                 |                                                                                                                                                                                  |
|-------------------------------------------------------------------------------------------------------------------------------------------------|-------------------------------------------------------------------------------------------------------|----------------------------------------------------------------------------------------------------------------------------------------------------------------------------------|
| Insert Type                                                                                                                                     | 1 gang 10AX Intermediate Rocker                                                                       |                                                                                                                                                                                  |
| Plate Finish                                                                                                                                    | Sheer Box Satin Brass                                                                                 |                                                                                                                                                                                  |
| Insert Colour                                                                                                                                   | Satin Brass/White                                                                                     |                                                                                                                                                                                  |
| EAN13 Barcode                                                                                                                                   | 5017503043316                                                                                         |                                                                                                                                                                                  |
| Dimensions (Nominal)                                                                                                                            | Single: Height = 86.0mm Width = 86.0mm Depth = 1.5mm                                                  |                                                                                                                                                                                  |
| Fixing Hole Centres                                                                                                                             | Box Fixing = 60.3mm Grid Fixing = N/A                                                                 |                                                                                                                                                                                  |
| Minimum Wall Box Depth                                                                                                                          | 25mm                                                                                                  |                                                                                                                                                                                  |
| Switched Poles                                                                                                                                  | Single                                                                                                |                                                                                                                                                                                  |
| Current Rating                                                                                                                                  | 10AX                                                                                                  |                                                                                                                                                                                  |
| Voltage                                                                                                                                         | 220/250V AC                                                                                           |                                                                                                                                                                                  |
| Maximum Load                                                                                                                                    | 10 Amp inductive                                                                                      |                                                                                                                                                                                  |
| Mains Frequency                                                                                                                                 | 50Hz                                                                                                  |                                                                                                                                                                                  |
| IP Rating                                                                                                                                       | IP2XD                                                                                                 |                                                                                                                                                                                  |
| Contact Gap Minimum                                                                                                                             | 3mm                                                                                                   |                                                                                                                                                                                  |
| Terminal Capacity 1                                                                                                                             | 5 x 1mm2                                                                                              |                                                                                                                                                                                  |
| Terminal Capacity 2                                                                                                                             | 4 x 1.5mm2                                                                                            |                                                                                                                                                                                  |
| Terminal Capacity 3                                                                                                                             | 1 x 2.5mm2                                                                                            |                                                                                                                                                                                  |
| Terminal Capacity 4                                                                                                                             | 1 x 4mm2 Multi-strand                                                                                 |                                                                                                                                                                                  |
| Terminal Capacity 5                                                                                                                             | 1 x 6mm2                                                                                              |                                                                                                                                                                                  |
| Earth Terminal Capacity 1                                                                                                                       | 5 x 1mm2                                                                                              |                                                                                                                                                                                  |
| Earth Terminal Capacity 2                                                                                                                       | 4 x 1.5mm2                                                                                            |                                                                                                                                                                                  |
| Earth Terminal Capacity 3                                                                                                                       | 3 x 2.5mm2                                                                                            |                                                                                                                                                                                  |
| Earth Terminal Capacity 4                                                                                                                       | 1 x 4mm2 Multi-strand                                                                                 |                                                                                                                                                                                  |
| Earth Terminal Capacity 5                                                                                                                       | 1 x 6mm2                                                                                              |                                                                                                                                                                                  |
| Product Class 1                                                                                                                                 | Must be earthed                                                                                       |                                                                                                                                                                                  |
| Ambient Operating Temperature                                                                                                                   | -5° to +40°C                                                                                          |                                                                                                                                                                                  |
| Recommended Location                                                                                                                            | Internal Use Only                                                                                     |                                                                                                                                                                                  |
| Maximum Installation Altitude                                                                                                                   | 2000m                                                                                                 |                                                                                                                                                                                  |
| Standard/Approval                                                                                                                               | BS EN 60669-1                                                                                         |                                                                                                                                                                                  |
| Patents and Trademarks                                                                                                                          | Sheer is a Registered Trade Mark No. 2296586                                                          |                                                                                                                                                                                  |
| All products listed conform to current British or<br>European standard and the product information is<br>correct at the time of going to press. | All accessories are manufactured under an accredited BS EN ISO 9001 : 2015 Quality Management System. | It is the policy of the company to improve products as part of our development programme.  Therefore, we reserve the right to alter designs and dimensions without prior notice. |
|                                                                                                                                                 |                                                                                                       |                                                                                                                                                                                  |