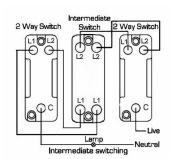

## 82R31SB-W

Sheer Satin Brass 1 gang 10AX Intermediate Rocker Satin Brass/White

## **Dimensions**

| Primary Range                                                                                                                                   | Sheer                                                                                                 |                                                                                                                                                                                  |
|-------------------------------------------------------------------------------------------------------------------------------------------------|-------------------------------------------------------------------------------------------------------|----------------------------------------------------------------------------------------------------------------------------------------------------------------------------------|
| Insert Type                                                                                                                                     | 1 gang 10AX Intermediate Rocker                                                                       |                                                                                                                                                                                  |
| Plate Finish                                                                                                                                    | Sheer Box Satin Brass                                                                                 |                                                                                                                                                                                  |
| Insert Colour                                                                                                                                   | Satin Brass/White                                                                                     |                                                                                                                                                                                  |
| EAN13 Barcode                                                                                                                                   | 5017503043316                                                                                         |                                                                                                                                                                                  |
| Dimensions (Nominal)                                                                                                                            | Single: Height = 86.0mm Width = 86.0mm Depth = 1.5mm                                                  |                                                                                                                                                                                  |
| Fixing Hole Centres                                                                                                                             | Box Fixing = 60.3mm Grid Fixing = N/A                                                                 |                                                                                                                                                                                  |
| Minimum Wall Box Depth                                                                                                                          | 25mm                                                                                                  |                                                                                                                                                                                  |
| Switched Poles                                                                                                                                  | Single                                                                                                |                                                                                                                                                                                  |
| Current Rating                                                                                                                                  | 10AX                                                                                                  |                                                                                                                                                                                  |
| Voltage                                                                                                                                         | 220/250V AC                                                                                           |                                                                                                                                                                                  |
| Maximum Load                                                                                                                                    | 10 Amp inductive                                                                                      |                                                                                                                                                                                  |
| Mains Frequency                                                                                                                                 | 50Hz                                                                                                  |                                                                                                                                                                                  |
| IP Rating                                                                                                                                       | IP2XD                                                                                                 |                                                                                                                                                                                  |
| Contact Gap Minimum                                                                                                                             | 3mm                                                                                                   |                                                                                                                                                                                  |
| Terminal Capacity 1                                                                                                                             | 5 x 1mm2                                                                                              |                                                                                                                                                                                  |
| Terminal Capacity 2                                                                                                                             | 4 x 1.5mm2                                                                                            |                                                                                                                                                                                  |
| Terminal Capacity 3                                                                                                                             | 1 x 2.5mm2                                                                                            |                                                                                                                                                                                  |
| Terminal Capacity 4                                                                                                                             | 1 x 4mm2 Multi-strand                                                                                 |                                                                                                                                                                                  |
| Terminal Capacity 5                                                                                                                             | 1 x 6mm2                                                                                              |                                                                                                                                                                                  |
| Earth Terminal Capacity 1                                                                                                                       | 5 x 1mm2                                                                                              |                                                                                                                                                                                  |
| Earth Terminal Capacity 2                                                                                                                       | 4 x 1.5mm2                                                                                            |                                                                                                                                                                                  |
| Earth Terminal Capacity 3                                                                                                                       | 3 x 2.5mm2                                                                                            |                                                                                                                                                                                  |
| Earth Terminal Capacity 4                                                                                                                       | 1 x 4mm2 Multi-strand                                                                                 |                                                                                                                                                                                  |
| Earth Terminal Capacity 5                                                                                                                       | 1 x 6mm2                                                                                              |                                                                                                                                                                                  |
| Product Class 1                                                                                                                                 | Must be earthed                                                                                       |                                                                                                                                                                                  |
| Ambient Operating Temperature                                                                                                                   | -5° to +40°C                                                                                          |                                                                                                                                                                                  |
| Recommended Location                                                                                                                            | Internal Use Only                                                                                     |                                                                                                                                                                                  |
| Maximum Installation Altitude                                                                                                                   | 2000m                                                                                                 |                                                                                                                                                                                  |
| Standard/Approval                                                                                                                               | BS EN 60669-1                                                                                         |                                                                                                                                                                                  |
| Patents and Trademarks                                                                                                                          | Sheer is a Registered Trade Mark No. 2296586                                                          |                                                                                                                                                                                  |
| All products listed conform to current British or<br>European standard and the product information is<br>correct at the time of going to press. | All accessories are manufactured under an accredited BS EN ISO 9001 : 2015 Quality Management System. | It is the policy of the company to improve products as part of our development programme.  Therefore, we reserve the right to alter designs and dimensions without prior notice. |
|                                                                                                                                                 |                                                                                                       |                                                                                                                                                                                  |