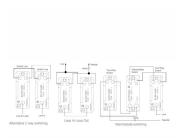

SL

## making connections beautifully

Wiring Accessories • Circuit Protection • Smart Lighting Control & Multi-room Audio

## 82R23SB-B

Sheer Satin Brass 3 gang 10AX 2 Way Rocker Satin Brass/Black

Item Image

## Wiring



## **Dimensions**



| Primary Range                                                                                                                                   | Sheer                                                                                                 |                                                                                                                                                                                  |
|-------------------------------------------------------------------------------------------------------------------------------------------------|-------------------------------------------------------------------------------------------------------|-----------------------------------------------------------------------------------------------