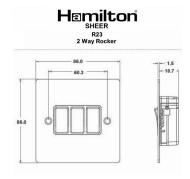

## **Dimensions**

| Primary Range                                                                                                                                   | Sheer                                                                                                 |                                                                                                                                                                                  |
|-------------------------------------------------------------------------------------------------------------------------------------------------|-------------------------------------------------------------------------------------------------------|----------------------------------------------------------------------------------------------------------------------------------------------------------------------------------|
| Insert Type                                                                                                                                     | 3 gang 10AX 2 Way Rocker                                                                              |                                                                                                                                                                                  |
| Plate Finish                                                                                                                                    | Sheer Box Satin Brass                                                                                 |                                                                                                                                                                                  |
| Insert Colour                                                                                                                                   | Satin Brass/Black                                                                                     |                                                                                                                                                                                  |
| EAN13 Barcode                                                                                                                                   | 5017503042234                                                                                         |                                                                                                                                                                                  |
| Dimensions (Nominal)                                                                                                                            | Single: Height = 86.0mm Width = 86.0mm Depth = 1.5mm                                                  |                                                                                                                                                                                  |
| Fixing Hole Centres                                                                                                                             | Box Fixing = 60.3mm Grid Fixing = N/A                                                                 |                                                                                                                                                                                  |
| Minimum Wall Box Depth                                                                                                                          | 25mm                                                                                                  |                                                                                                                                                                                  |
| Switched Poles                                                                                                                                  | Single                                                                                                |                                                                                                                                                                                  |
| Current Rating                                                                                                                                  | 10AX                                                                                                  |                                                                                                                                                                                  |
| Voltage                                                                                                                                         | 220/250V AC                                                                                           |                                                                                                                                                                                  |
| Maximum Load                                                                                                                                    | 10 Amp inductive                                                                                      |                                                                                                                                                                                  |
| Mains Frequency                                                                                                                                 | 50Hz                                                                                                  |                                                                                                                                                                                  |
| IP Rating                                                                                                                                       | IP2XD                                                                                                 |                                                                                                                                                                                  |
| Contact Gap Minimum                                                                                                                             | 3mm                                                                                                   |                                                                                                                                                                                  |
| Terminal Capacity 1                                                                                                                             | 5 x 1mm2                                                                                              |                                                                                                                                                                                  |
| Terminal Capacity 2                                                                                                                             | 4 x 1.5mm2                                                                                            |                                                                                                                                                                                  |
| Terminal Capacity 3                                                                                                                             | 1 x 2.5mm2                                                                                            |                                                                                                                                                                                  |
| Terminal Capacity 4                                                                                                                             | 1 x 4mm2 Multi-strand                                                                                 |                                                                                                                                                                                  |
| Terminal Capacity 5                                                                                                                             | 1 x 6mm2                                                                                              |                                                                                                                                                                                  |
| Earth Terminal Capacity 1                                                                                                                       | 5 x 1mm2                                                                                              |                                                                                                                                                                                  |
| Earth Terminal Capacity 2                                                                                                                       | 4 x 1.5mm2                                                                                            |                                                                                                                                                                                  |
| Earth Terminal Capacity 3                                                                                                                       | 3 x 2.5mm2                                                                                            |                                                                                                                                                                                  |
| Earth Terminal Capacity 4                                                                                                                       | 1 x 4mm2 Multi-strand                                                                                 |                                                                                                                                                                                  |
| Earth Terminal Capacity 5                                                                                                                       | 1 x 6mm2                                                                                              |                                                                                                                                                                                  |
| Product Class 1                                                                                                                                 | Must be earthed                                                                                       |                                                                                                                                                                                  |
| Ambient Operating Temperature                                                                                                                   | -5° to +40°C                                                                                          |                                                                                                                                                                                  |
| Recommended Location                                                                                                                            | Internal Use Only                                                                                     |                                                                                                                                                                                  |
| Maximum Installation Altitude                                                                                                                   | 2000m                                                                                                 |                                                                                                                                                                                  |
| Standard/Approval                                                                                                                               | BS EN 60669-1                                                                                         |                                                                                                                                                                                  |
| Patents and Trademarks                                                                                                                          | Sheer is a Registered Trade Mark No. 2296586                                                          |                                                                                                                                                                                  |
| All products listed conform to current British or<br>European standard and the product information is<br>correct at the time of going to press. | All accessories are manufactured under an accredited BS EN ISO 9001 : 2015 Quality Management System. | It is the policy of the company to improve products as part of our development programme.  Therefore, we reserve the right to alter designs and dimensions without prior notice. |
|                                                                                                                                                 |                                                                                                       |                                                                                                                                                                                  |