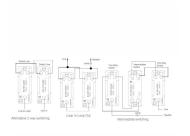

## 82R23BL-B

Sheer Satin Brass 3 gang 10AX 2 Way Rocker Black/Black

Item Image

Wiring

**Dimensions** 

| Primary Range                                                                                                                                   | Sheer                                                                                                 |                                                                                                                                                                                          |
|-------------------------------------------------------------------------------------------------------------------------------------------------|-------------------------------------------------------------------------------------------------------|------------------------------------------------------------------------------------------------------------------------------------------------------------------------------------------|
| Insert Type                                                                                                                                     | 3 gang 10AX 2 Way Rocker                                                                              |                                                                                                                                                                                          |
| Plate Finish                                                                                                                                    | Sheer Box Satin Brass                                                                                 |                                                                                                                                                                                          |
| Insert Colour                                                                                                                                   | Black/Black                                                                                           |                                                                                                                                                                                          |
| EAN13 Barcode                                                                                                                                   | 5017503041237                                                                                         |                                                                                                                                                                                          |
| Dimensions (Nominal)                                                                                                                            | Single: Height = 86.0mm Width = 86.0mm Depth = 1.5mm                                                  |                                                                                                                                                                                          |
| Fixing Hole Centres                                                                                                                             | Box Fixing = 60.3mm Grid Fixing = N/A                                                                 |                                                                                                                                                                                          |
| Minimum Wall Box Depth                                                                                                                          | 25mm                                                                                                  |                                                                                                                                                                                          |
| Switched Poles                                                                                                                                  | Single                                                                                                |                                                                                                                                                                                          |
| Current Rating                                                                                                                                  | 10AX                                                                                                  |                                                                                                                                                                                          |
| Voltage                                                                                                                                         | 220/250V AC                                                                                           |                                                                                                                                                                                          |
| Maximum Load                                                                                                                                    | 10 Amp inductive                                                                                      |                                                                                                                                                                                          |
| Mains Frequency                                                                                                                                 | 50Hz                                                                                                  |                                                                                                                                                                                          |
| IP Rating                                                                                                                                       | IP2XD                                                                                                 |                                                                                                                                                                                          |
| Contact Gap Minimum                                                                                                                             | 3mm                                                                                                   |                                                                                                                                                                                          |
| Terminal Capacity 1                                                                                                                             | 5 x 1mm2                                                                                              |                                                                                                                                                                                          |
| Terminal Capacity 2                                                                                                                             | 4 x 1.5mm2                                                                                            |                                                                                                                                                                                          |
| Terminal Capacity 3                                                                                                                             | 1 x 2.5mm2                                                                                            |                                                                                                                                                                                          |
| Terminal Capacity 4                                                                                                                             | 1 x 4mm2 Multi-strand                                                                                 |                                                                                                                                                                                          |
| Terminal Capacity 5                                                                                                                             | 1 x 6mm2                                                                                              |                                                                                                                                                                                          |
| Earth Terminal Capacity 1                                                                                                                       | 5 x 1mm2                                                                                              |                                                                                                                                                                                          |
| Earth Terminal Capacity 2                                                                                                                       | 4 x 1.5mm2                                                                                            |                                                                                                                                                                                          |
| Earth Terminal Capacity 3                                                                                                                       | 3 x 2.5mm2                                                                                            |                                                                                                                                                                                          |
| Earth Terminal Capacity 4                                                                                                                       | 1 x 4mm2 Multi-strand                                                                                 |                                                                                                                                                                                          |
| Earth Terminal Capacity 5                                                                                                                       | 1 x 6mm2                                                                                              |                                                                                                                                                                                          |
| Product Class 1                                                                                                                                 | Must be earthed                                                                                       |                                                                                                                                                                                          |
| Ambient Operating Temperature                                                                                                                   | -5° to +40°C                                                                                          |                                                                                                                                                                                          |
| Recommended Location                                                                                                                            | Internal Use Only                                                                                     |                                                                                                                                                                                          |
| Maximum Installation Altitude                                                                                                                   | 2000m                                                                                                 |                                                                                                                                                                                          |
| Standard/Approval                                                                                                                               | BS EN 60669-1                                                                                         |                                                                                                                                                                                          |
| Patents and Trademarks                                                                                                                          | Sheer is a Registered Trade Mark No. 2296586                                                          |                                                                                                                                                                                          |
| All products listed conform to current British or<br>European standard and the product information is<br>correct at the time of going to press. | All accessories are manufactured under an accredited BS EN ISO 9001 : 2015 Quality Management System. | It is the policy of the company to improve products<br>as part of our development programme.<br>Therefore, we reserve the right to alter designs<br>and dimensions without prior notice. |