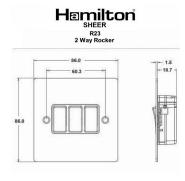

## 82R23BL-B

Sheer Satin Brass 3 gang 10AX 2 Way Rocker Black/Black

Item Image

Wiring

**Dimensions** 

| Primary Range                                                                                                                                   | Sheer                                                                                                 |                                                                                                                                                                                          |
|-------------------------------------------------------------------------------------------------------------------------------------------------|-------------------------------------------------------------------------------------------------------|------------------------------------------------------------------------------------------------------------------------------------------------------------------------------------------|
| Insert Type                                                                                                                                     | 3 gang 10AX 2 Way Rocker                                                                              |                                                                                                                                                                                          |
| Plate Finish                                                                                                                                    | Sheer Box Satin Brass                                                                                 |                                                                                                                                                                                          |
| Insert Colour                                                                                                                                   | Black/Black                                                                                           |                                                                                                                                                                                          |
| EAN13 Barcode                                                                                                                                   | 5017503041237                                                                                         |                                                                                                                                                                                          |
| Dimensions (Nominal)                                                                                                                            | Single: Height = 86.0mm Width = 86.0mm Depth = 1.5mm                                                  |                                                                                                                                                                                          |
| Fixing Hole Centres                                                                                                                             | Box Fixing = 60.3mm Grid Fixing = N/A                                                                 |                                                                                                                                                                                          |
| Minimum Wall Box Depth                                                                                                                          | 25mm                                                                                                  |                                                                                                                                                                                          |
| Switched Poles                                                                                                                                  | Single                                                                                                |                                                                                                                                                                                          |
| Current Rating                                                                                                                                  | 10AX                                                                                                  |                                                                                                                                                                                          |
| Voltage                                                                                                                                         | 220/250V AC                                                                                           |                                                                                                                                                                                          |
| Maximum Load                                                                                                                                    | 10 Amp inductive                                                                                      |                                                                                                                                                                                          |
| Mains Frequency                                                                                                                                 | 50Hz                                                                                                  |                                                                                                                                                                                          |
| IP Rating                                                                                                                                       | IP2XD                                                                                                 |                                                                                                                                                                                          |
| Contact Gap Minimum                                                                                                                             | 3mm                                                                                                   |                                                                                                                                                                                          |
| Terminal Capacity 1                                                                                                                             | 5 x 1mm2                                                                                              |                                                                                                                                                                                          |
| Terminal Capacity 2                                                                                                                             | 4 x 1.5mm2                                                                                            |                                                                                                                                                                                          |
| Terminal Capacity 3                                                                                                                             | 1 x 2.5mm2                                                                                            |                                                                                                                                                                                          |
| Terminal Capacity 4                                                                                                                             | 1 x 4mm2 Multi-strand                                                                                 |                                                                                                                                                                                          |
| Terminal Capacity 5                                                                                                                             | 1 x 6mm2                                                                                              |                                                                                                                                                                                          |
| Earth Terminal Capacity 1                                                                                                                       | 5 x 1mm2                                                                                              |                                                                                                                                                                                          |
| Earth Terminal Capacity 2                                                                                                                       | 4 x 1.5mm2                                                                                            |                                                                                                                                                                                          |
| Earth Terminal Capacity 3                                                                                                                       | 3 x 2.5mm2                                                                                            |                                                                                                                                                                                          |
| Earth Terminal Capacity 4                                                                                                                       | 1 x 4mm2 Multi-strand                                                                                 |                                                                                                                                                                                          |
| Earth Terminal Capacity 5                                                                                                                       | 1 x 6mm2                                                                                              |                                                                                                                                                                                          |
| Product Class 1                                                                                                                                 | Must be earthed                                                                                       |                                                                                                                                                                                          |
| Ambient Operating Temperature                                                                                                                   | -5° to +40°C                                                                                          |                                                                                                                                                                                          |
| Recommended Location                                                                                                                            | Internal Use Only                                                                                     |                                                                                                                                                                                          |
| Maximum Installation Altitude                                                                                                                   | 2000m                                                                                                 |                                                                                                                                                                                          |
| Standard/Approval                                                                                                                               | BS EN 60669-1                                                                                         |                                                                                                                                                                                          |
| Patents and Trademarks                                                                                                                          | Sheer is a Registered Trade Mark No. 2296586                                                          |                                                                                                                                                                                          |
| All products listed conform to current British or<br>European standard and the product information is<br>correct at the time of going to press. | All accessories are manufactured under an accredited BS EN ISO 9001 : 2015 Quality Management System. | It is the policy of the company to improve products<br>as part of our development programme.<br>Therefore, we reserve the right to alter designs<br>and dimensions without prior notice. |