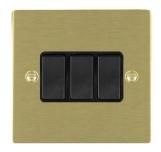

## 82R23BL-B

Sheer Satin Brass 3 gang 10AX 2 Way Rocker Black/Black

Item Image

Wiring

**Dimensions** 

| Primary Range                                                                                                                                   | Sheer                                                                                                 |                                                                                                                                                                                          |
|-------------------------------------------------------------------------------------------------------------------------------------------------|-------------------------------------------------------------------------------------------------------|------------------------------------------------------------------------------------------------------------------------------------------------------------------------------------------|
| Insert Type                                                                                                                                     | 3 gang 10AX 2 Way Rocker                                                                              |                                                                                                                                                                                          |
| Plate Finish                                                                                                                                    | Sheer Box Satin Brass                                                                                 |                                                                                                                                                                                          |
| Insert Colour                                                                                                                                   | Black/Black                                                                                           |                                                                                                                                                                                          |
| EAN13 Barcode                                                                                                                                   | 5017503041237                                                                                         |                                                                                                                                                                                          |
| Dimensions (Nominal)                                                                                                                            | Single: Height = 86.0mm Width = 86.0mm Depth = 1.5mm                                                  |                                                                                                                                                                                          |
| Fixing Hole Centres                                                                                                                             | Box Fixing = 60.3mm Grid Fixing = N/A                                                                 |                                                                                                                                                                                          |
| Minimum Wall Box Depth                                                                                                                          | 25mm                                                                                                  |                                                                                                                                                                                          |
| Switched Poles                                                                                                                                  | Single                                                                                                |                                                                                                                                                                                          |
| Current Rating                                                                                                                                  | 10AX                                                                                                  |                                                                                                                                                                                          |
| Voltage                                                                                                                                         | 220/250V AC                                                                                           |                                                                                                                                                                                          |
| Maximum Load                                                                                                                                    | 10 Amp inductive                                                                                      |                                                                                                                                                                                          |
| Mains Frequency                                                                                                                                 | 50Hz                                                                                                  |                                                                                                                                                                                          |
| IP Rating                                                                                                                                       | IP2XD                                                                                                 |                                                                                                                                                                                          |
| Contact Gap Minimum                                                                                                                             | 3mm                                                                                                   |                                                                                                                                                                                          |
| Terminal Capacity 1                                                                                                                             | 5 x 1mm2                                                                                              |                                                                                                                                                                                          |
| Terminal Capacity 2                                                                                                                             | 4 x 1.5mm2                                                                                            |                                                                                                                                                                                          |
| Terminal Capacity 3                                                                                                                             | 1 x 2.5mm2                                                                                            |                                                                                                                                                                                          |
| Terminal Capacity 4                                                                                                                             | 1 x 4mm2 Multi-strand                                                                                 |                                                                                                                                                                                          |
| Terminal Capacity 5                                                                                                                             | 1 x 6mm2                                                                                              |                                                                                                                                                                                          |
| Earth Terminal Capacity 1                                                                                                                       | 5 x 1mm2                                                                                              |                                                                                                                                                                                          |
| Earth Terminal Capacity 2                                                                                                                       | 4 x 1.5mm2                                                                                            |                                                                                                                                                                                          |
| Earth Terminal Capacity 3                                                                                                                       | 3 x 2.5mm2                                                                                            |                                                                                                                                                                                          |
| Earth Terminal Capacity 4                                                                                                                       | 1 x 4mm2 Multi-strand                                                                                 |                                                                                                                                                                                          |
| Earth Terminal Capacity 5                                                                                                                       | 1 x 6mm2                                                                                              |                                                                                                                                                                                          |
| Product Class 1                                                                                                                                 | Must be earthed                                                                                       |                                                                                                                                                                                          |
| Ambient Operating Temperature                                                                                                                   | -5° to +40°C                                                                                          |                                                                                                                                                                                          |
| Recommended Location                                                                                                                            | Internal Use Only                                                                                     |                                                                                                                                                                                          |
| Maximum Installation Altitude                                                                                                                   | 2000m                                                                                                 |                                                                                                                                                                                          |
| Standard/Approval                                                                                                                               | BS EN 60669-1                                                                                         |                                                                                                                                                                                          |
| Patents and Trademarks                                                                                                                          | Sheer is a Registered Trade Mark No. 2296586                                                          |                                                                                                                                                                                          |
| All products listed conform to current British or<br>European standard and the product information is<br>correct at the time of going to press. | All accessories are manufactured under an accredited BS EN ISO 9001 : 2015 Quality Management System. | It is the policy of the company to improve products<br>as part of our development programme.<br>Therefore, we reserve the right to alter designs<br>and dimensions without prior notice. |