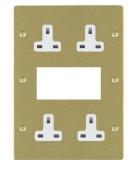

#### **82MED2W**

Sheer EuroFix Satin Brass Media Plate EURO4 aperture + 4 X13A Unswitched Socket White

## Item Image

# Hamilton SHEER MED2 EURO4 Aperture with 4 x 13A Unswitched Socket

| Primary Range                                                                                                                                   | EuroFix                                                                                                                                                                                                                                                                               |
|-------------------------------------------------------------------------------------------------------------------------------------------------|---------------------------------------------------------------------------------------------------------------------------------------------------------------------------------------------------------------------------------------------------------------------------------------|
| Insert Type                                                                                                                                     | Media Plate EURO4 aperture + 4 X13A Unswitched Socket                                                                                                                                                                                                                                 |
| Plate Finish                                                                                                                                    | Sheer EuroFix Satin Brass                                                                                                                                                                                                                                                             |
| Insert Colour                                                                                                                                   | White                                                                                                                                                                                                                                                                                 |
| EAN13 Barcode                                                                                                                                   | 5028690040323                                                                                                                                                                                                                                                                         |
| Dimensions (Nominal)                                                                                                                            | 150x210: Height = 210mm Width = 146.0mm Depth = 1.5mm                                                                                                                                                                                                                                 |
| Fixing Hole Centres                                                                                                                             | Box Fixing = 120.6mm x 3 Grid Fixing = N/A                                                                                                                                                                                                                                            |
| Minimum Wall Box Depth                                                                                                                          | As Per Inserts                                                                                                                                                                                                                                                                        |
| Switched Poles                                                                                                                                  | None                                                                                                                                                                                                                                                                                  |
| Current Rating                                                                                                                                  | 13 Amp                                                                                                                                                                                                                                                                                |
| Voltage                                                                                                                                         | 220/250V AC                                                                                                                                                                                                                                                                           |
| Maximum Load                                                                                                                                    | 13 Amp (socket)                                                                                                                                                                                                                                                                       |
| Mains Frequency                                                                                                                                 | 50Hz                                                                                                                                                                                                                                                                                  |
| IP Rating                                                                                                                                       | IP2XD                                                                                                                                                                                                                                                                                 |
| Contact Gap Minimum                                                                                                                             | None                                                                                                                                                                                                                                                                                  |
| Terminal Capacity 1                                                                                                                             | 3 x 2.5mm2                                                                                                                                                                                                                                                                            |
| Terminal Capacity 2                                                                                                                             | 3 x 4mm2                                                                                                                                                                                                                                                                              |
| Terminal Capacity 3                                                                                                                             | 2 x 6mm2 Multi-Strand                                                                                                                                                                                                                                                                 |
| Terminal Capacity 4                                                                                                                             | 1 x 10mm2                                                                                                                                                                                                                                                                             |
| Earth Terminal Capacity 1                                                                                                                       | 3 x 2.5mm2                                                                                                                                                                                                                                                                            |
| Earth Terminal Capacity 2                                                                                                                       | 3 x 4mm2                                                                                                                                                                                                                                                                              |
| Earth Terminal Capacity 3                                                                                                                       | 2 x 6mm2 Multi-strand                                                                                                                                                                                                                                                                 |
| Earth Terminal Capacity 4                                                                                                                       | 1 x 10mm2                                                                                                                                                                                                                                                                             |
| Product Class 1                                                                                                                                 | Must be earthed (socket)                                                                                                                                                                                                                                                              |
| Ambient Operating Temperature                                                                                                                   | -5° to +40°C                                                                                                                                                                                                                                                                          |
| Recommended Location                                                                                                                            | Internal Use Only                                                                                                                                                                                                                                                                     |
| Maximum Installation Altitude                                                                                                                   | 2000m                                                                                                                                                                                                                                                                                 |
| Standard/Approval                                                                                                                               | BS 1363-2 (socket)                                                                                                                                                                                                                                                                    |
| Additional Notes                                                                                                                                | SPECIAL NOTE: When mains voltage & telecom/data/TV are mixed on the same plate a suitable phase barrier MUST be used in the wall box to shield the mains. Shuttered:Yes                                                                                                               |
| Patents and Trademarks                                                                                                                          | EuroFix is a Registered Trade Mark No. 2560270                                                                                                                                                                                                                                        |
| All products listed conform to current British or<br>European standard and the product information is<br>correct at the time of going to press. | All accessories are manufactured under an accredited BS EN ISO 9001 : 2015 Quality Management System.  It is the policy of the company to improve products as part of our development programme. Therefore, we reserve the right to alter designs and dimensions without prior potice |