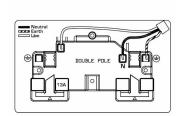

SL

# making connections beautifully

Wiring Accessories • Circuit Protection • Smart Lighting Control & Multi-room Audio

#### **82MED2W**

Sheer EuroFix Satin Brass Media Plate EURO4 aperture + 4 X13A Unswitched Socket White

## Item Image



## Wiring



#### **Dimensions**

# Hamilton SHEER MED2 EURO4 Aperture with 4 x 13A Unswitched Socket

| Primary Range                                                                                                                                   | EuroFix                                                                                                                                                                                                                                                                               |
|-------------------------------------------------------------------------------------------------------------------------------------------------|-------------------------------------------------------------------------------------------------------------------------------------