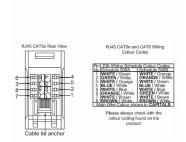

SL

# making connections beautifully

Wiring Accessories • Circuit Protection • Smart Lighting Control & Multi-room Audio

#### 82J45B

Sheer Satin Brass 1 gang RJ45 CAT 5E Outlet - Unshielded Black

## Item Image



## Wiring



#### **Dimensions**



| Primary Range                                                                                                                                   | Sheer                                                                                                         |                                                                                                                                                                                          |
|-------------------------------------------------------------------------------------------------------------------------------------------------|---------------------------------------------------------------------------------------------------------------|---------------------------------------------------------------------