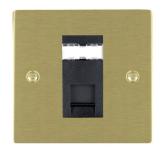

#### 82J45B

Sheer Satin Brass 1 gang RJ45 CAT 5E Outlet - Unshielded Black

## Item Image