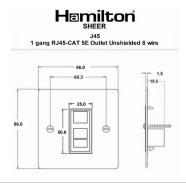

#### **Dimensions**

| Primary Range                                                                                                                                   | Sheer                                                                                                         |                                                                                                                                                                                          |
|-------------------------------------------------------------------------------------------------------------------------------------------------|---------------------------------------------------------------------------------------------------------------|------------------------------------------------------------------------------------------------------------------------------------------------------------------------------------------|
| Insert Type                                                                                                                                     | 1 gang RJ45 CAT 5E Outlet - Unshielded                                                                        |                                                                                                                                                                                          |
| Plate Finish                                                                                                                                    | Sheer Box Satin Brass                                                                                         |                                                                                                                                                                                          |
| Insert Colour                                                                                                                                   | Black                                                                                                         |                                                                                                                                                                                          |
| EAN13 Barcode                                                                                                                                   | 5028690041726                                                                                                 |                                                                                                                                                                                          |
| Dimensions (Nominal)                                                                                                                            | Single: Height = 86.0mm Width = 86.0mm Depth = 1.5mm                                                          |                                                                                                                                                                                          |
| Fixing Hole Centres                                                                                                                             | Box Fixing = 60.3mm Grid Fixing = N/A                                                                         |                                                                                                                                                                                          |
| Minimum Wall Box Depth                                                                                                                          | 35mm                                                                                                          |                                                                                                                                                                                          |
| Switched Poles                                                                                                                                  | N/A                                                                                                           |                                                                                                                                                                                          |
| IP Rating                                                                                                                                       | IP2XD                                                                                                         |                                                                                                                                                                                          |
| Contact Gap Minimum                                                                                                                             | N/A                                                                                                           |                                                                                                                                                                                          |
| Earth Terminal Capacity 1                                                                                                                       | 5 x 1mm2                                                                                                      |                                                                                                                                                                                          |
| Earth Terminal Capacity 2                                                                                                                       | 4 x 1.5mm2                                                                                                    |                                                                                                                                                                                          |
| Earth Terminal Capacity 3                                                                                                                       | 3 x 2.5mm2                                                                                                    |                                                                                                                                                                                          |
| Earth Terminal Capacity 4                                                                                                                       | 1 x 4mm2 Multi-strand                                                                                         |                                                                                                                                                                                          |
| Earth Terminal Capacity 5                                                                                                                       | 1 x 6mm2                                                                                                      |                                                                                                                                                                                          |
| Product Class 1                                                                                                                                 | Must be earthed (ref BS7671 415.2.1)                                                                          |                                                                                                                                                                                          |
| Ambient Operating Temperature                                                                                                                   | -5° to +40°C                                                                                                  |                                                                                                                                                                                          |
| Recommended Location                                                                                                                            | Internal Use Only                                                                                             |                                                                                                                                                                                          |
| Maximum Installation Altitude                                                                                                                   | 2000m                                                                                                         |                                                                                                                                                                                          |
| EuroFix Additional Notes                                                                                                                        | Can be used in both EIA 568A and EIA 568B wiriing schedules                                                   |                                                                                                                                                                                          |
| Patents and Trademarks                                                                                                                          | Sheer is a Registered Trade Mark No. 2296586                                                                  |                                                                                                                                                                                          |
| All products listed conform to current British or<br>European standard and the product information is<br>correct at the time of going to press. | All accessories are manufactured under an accredited BS EN ISO 9001 : 2015 Quality Management System.         | It is the policy of the company to improve products<br>as part of our development programme.<br>Therefore, we reserve the right to alter designs<br>and dimensions without prior notice. |
| Illustrations and diagrams are reproduced within the limitations of reproduction and printing process and are not binding.                      | Due to manufacturing processes we cannot guarantee an exact colour match and shadings of of certain finishes. | Correct as at 17 October 2018 09:58 AM E&OE                                                                                                                                              |